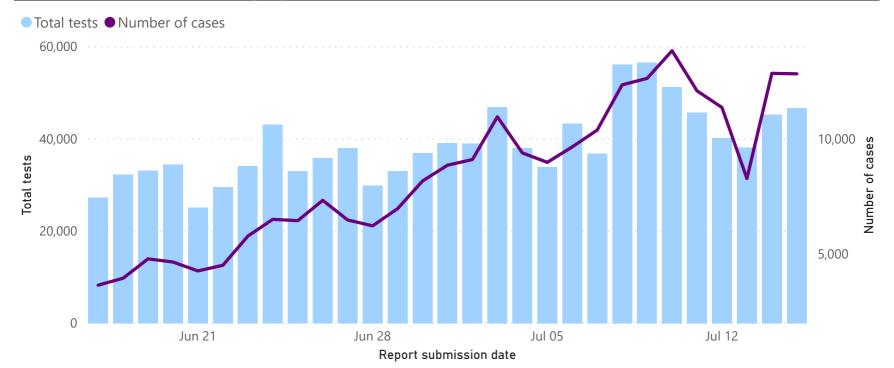

## Comparison of daily cases and tests performed

Total tests and number of cases by report submission date