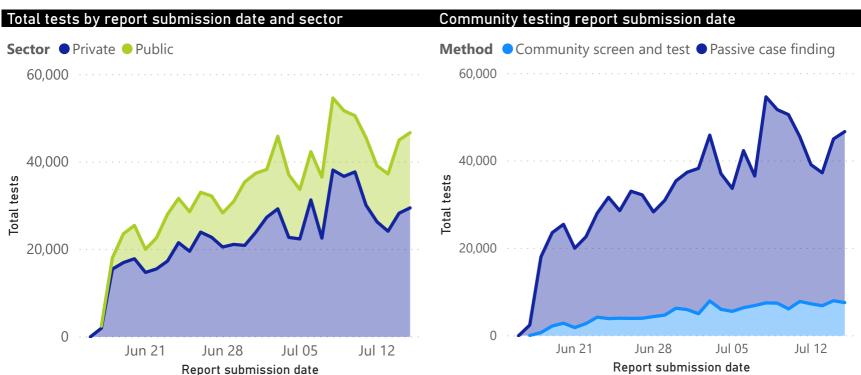

## COVID-19 PCR testing data

| All testi | ng data        |                  |              | Testing data by case-finding method |                           |                |               |              |             |
|-----------|----------------|------------------|--------------|-------------------------------------|---------------------------|----------------|---------------|--------------|-------------|
| Sector    | Total<br>tests | % Total<br>tests | New<br>tests | % New<br>tests                      | Case finding method       | Total<br>tests | % Total tests | New<br>tests | % New tests |
| Private   | 1,305,189      | 56%              | 29,531       | 63%                                 | Passive case finding      | 1,803,878      | 78%           | 39,141       | 84%         |
| Public    | 1,019,734      | 44%              | 17,265       | 37%                                 | Community screen and test | 521,045        | 22%           | 7,655        | 16%         |
| Total     | 2,324,923      | 100%             | 46,796       | 100%                                | Total                     | 2,324,923      | 100%          | 46,796       | 100%        |

<sup>\*</sup>Case-finding method as captured by the laboratory information system.

## Comparison of daily cases and tests performed

Total tests and number of cases by report submission date