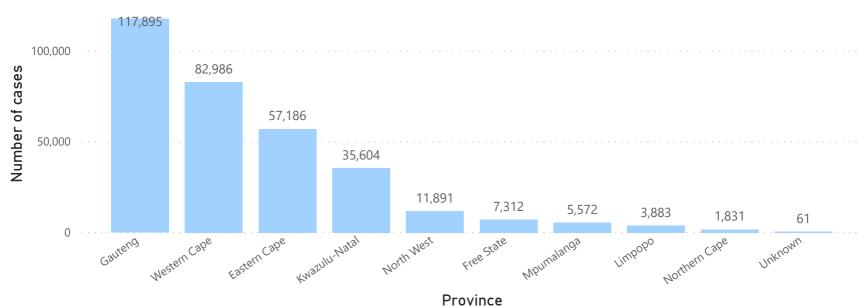

13,172

New cases in the last 24h

324,221

Total cases

184,987

Female cases

137,260

Male cases