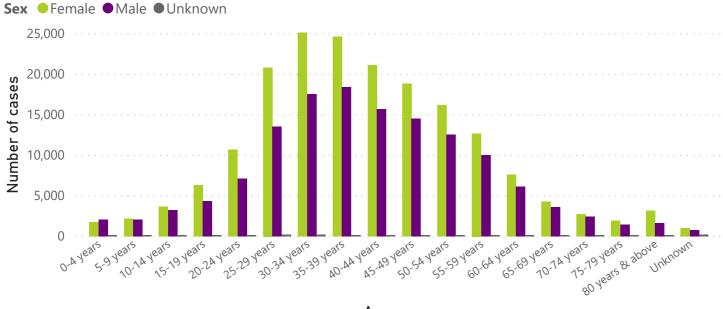

13,172

New cases in the last 24h

324,221

Total cases

184,987

Female cases

137,260

Male cases

1,974

Unknown cases