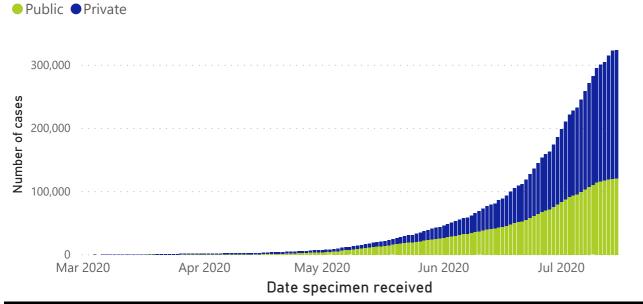

13,172

New cases in the last 24h

324,221

Total cases

184,987

Female cases

137,260

Male cases