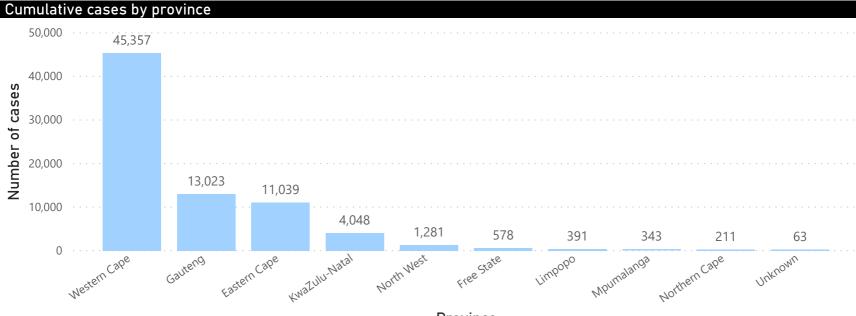

## **National COVID-19 daily report**



This report collates laboratory data from the public- and private-sectors. Laboratory test data have been de-duplicated to the level of individual persons. These are provisional data and may be updated with further data cleaning.



#### Person-level case data







# **National COVID-19 daily report**



This report collates laboratory data from the public- and private-sectors. Laboratory test data have been de-duplicated to the level of individual persons. These are PUBLIC OF SOUTH AFRICA provisional data and may be updated with further data cleaning. Case-finding method as captured by the laboratory information system.



### COVID-19 PCR testing data

| All testing data |                |               |              |             |   |    |  |
|------------------|----------------|---------------|--------------|-------------|---|----|--|
| Sector           | Total<br>tests | % Total tests | New<br>tests | % New tests | ^ | C  |  |
| Public           | 605,359        | 52%           | 12,790       | 54%         |   | Pá |  |
| Private