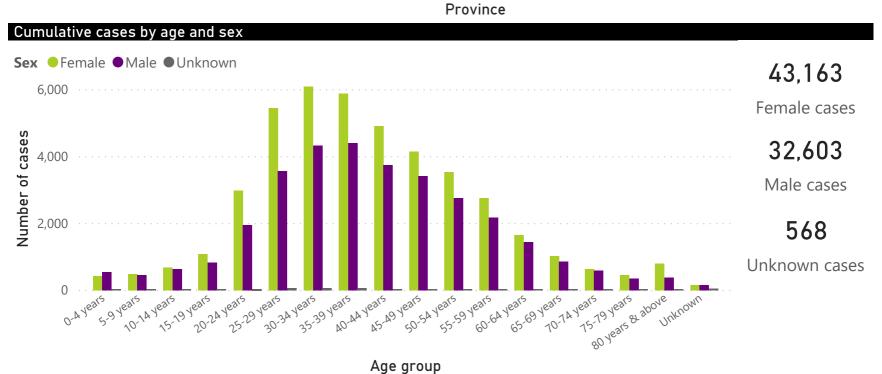

## **National COVID-19 daily report**



This report collates laboratory data from the public- and private-sectors. Laboratory test data have been de-duplicated to the level of individual persons. These are provisional data and may be updated with further data cleaning.



#### Person-level case data







# **National COVID-19 daily report**



This report collates laboratory data from the public- and private-sectors. Laboratory test data have been de-duplicated to the level of individual persons. These are PUBLIC OF SOUTH AFRICA provisional data and may be updated with further data cleaning. Case-finding method as captured by the laboratory information system.



### COVID-19 PCR testing data

| All testing data |                |               |              |             |   |    |  |
|------------------|----------------|---------------|--------------|-------------|---|----|--|
| Sector           | Total<br>tests | % Total tests | New<br>tests | % New tests | ^ | C  |  |
| Public           | 605,359        | 52%           | 12,790       | 54%         |   | Pá |  |
| Private          |