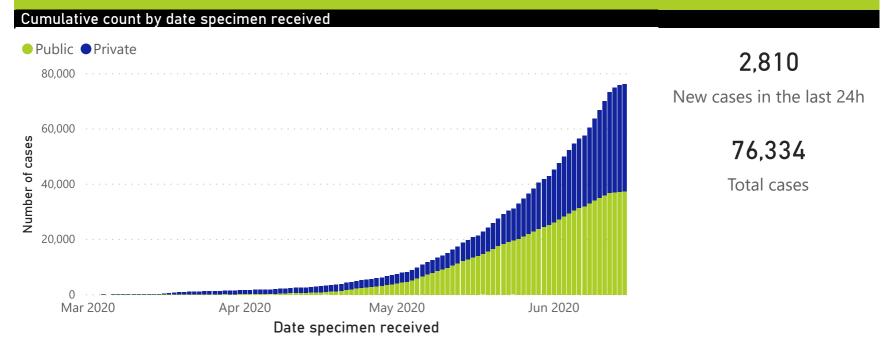

## Comparison of daily cases and tests performed

#### Total tests and number of cases by date specimen received