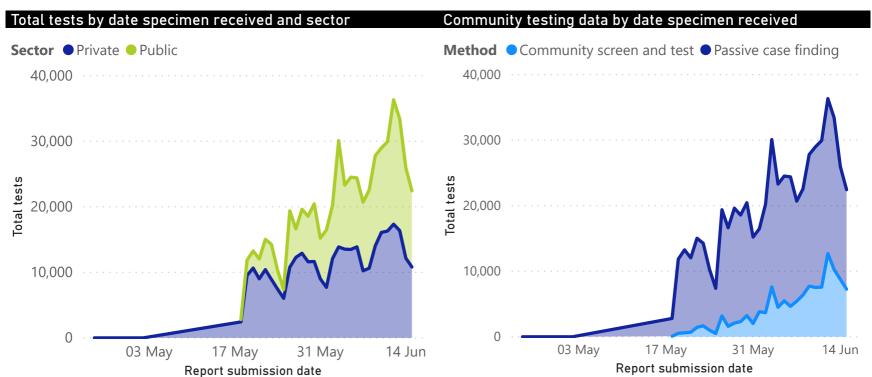

iding method |                |               |              |             |  |  |  |  |  |  |
|---|-------------------------------------|----------------|---------------|--------------|-------------|--|--|--|--|--|--|
| , | Case finding method                 | Total<br>tests | % Total tests | New<br>tests | % New tests |  |  |  |  |  |  |
|   | Passive case finding                | 862,775        | 74%           | 15,594       | 66%         |  |  |  |  |  |  |
|   | Community screen and test           | 309,759        | 26%           | 8,007        | 34%         |  |  |  |  |  |  |
|   | Total                               | 1,172,534      | 100%          | 23,601       | 100%        |  |  |  |  |  |  |

<sup>\*</sup>Case-finding method as captured by the laboratory information system.



## Comparison of daily cases and tests performed

#### Total tests and number of cases by date specimen received