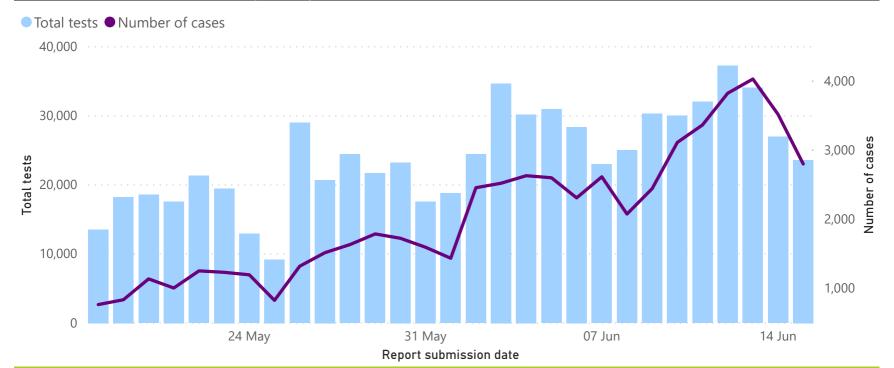

## Comparison of daily cases and tests performed

#### Total tests and number of cases by date specimen received