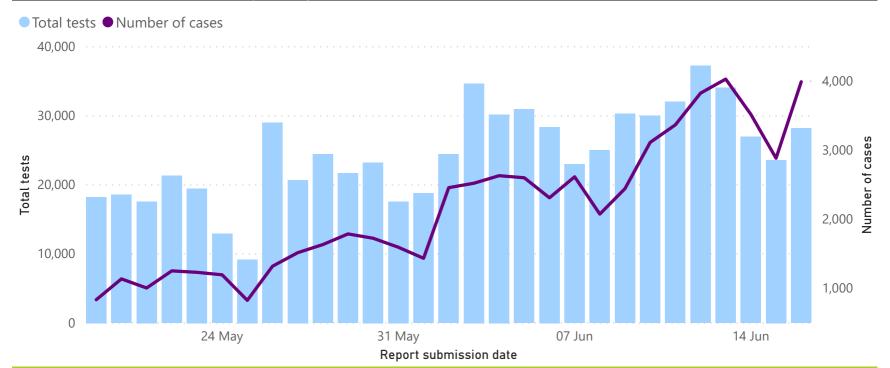

## Comparison of daily cases and tests performed

#### Total tests and number of cases by date specimen received