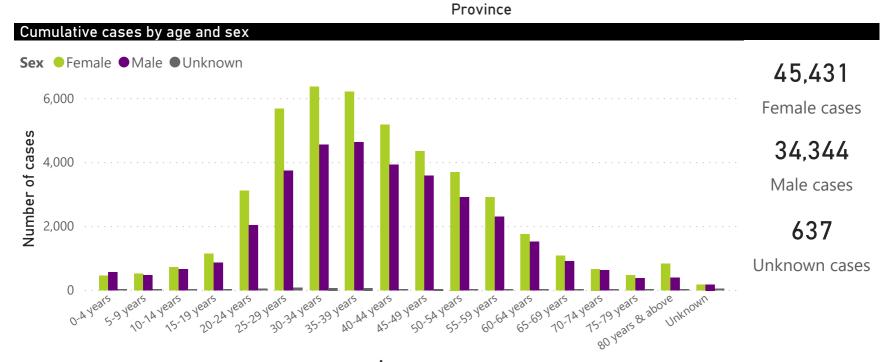

### Person-level case data

**4,083**New cases in the last 24h

80,412

Total cases

Age group