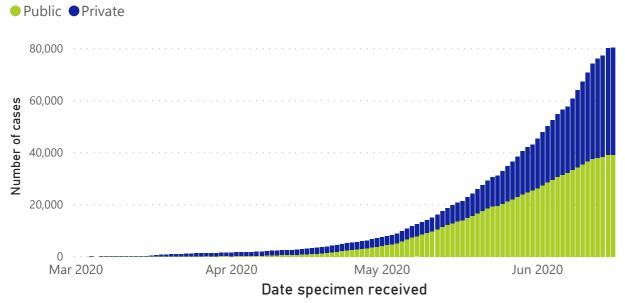

## **National COVID-19 daily report**



This report collates laboratory data from the public- and private-sectors. Laboratory test data have been de-duplicated to the level of individual persons. These are provisional data and may be updated with further data cleaning.



### Person-level case data





**4,083**New cases in the last 24h

80,412

Total cases





Age group

# **National COVID-19 daily report**



This report collates laboratory data from the public- and private-sectors. Laboratory test data have been de-duplicated to the level of individual persons. These are PUBLIC OF SOUTH AFRICA provisional data and may be updated with further data cleaning. Case-finding method as captured by the laboratory information system.



### COVID-19 PCR testing data

| 7 | All testing data |                |               |              |             |   |  |  |  |  |
|---|------------------|----------------|---------------|--------------|-------------|---|--|--|--|--|
|   | Sector           | Total<br>tests | % Total tests | New<br>tests | % New tests | ^ |  |  |  |  |
|   | Public