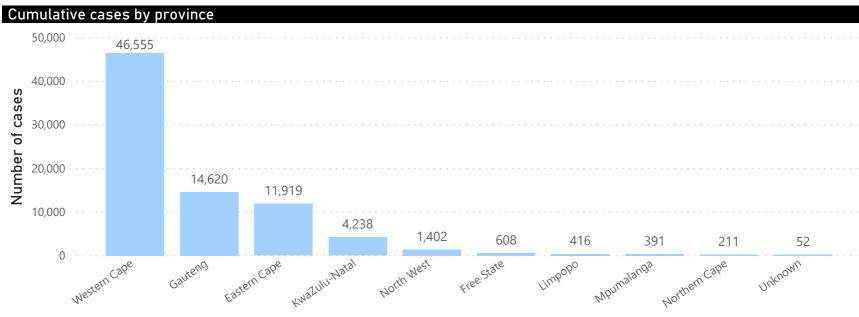

### Person-level case data

**4,083**New cases in the last 24h

80,412

Total cases

Age group