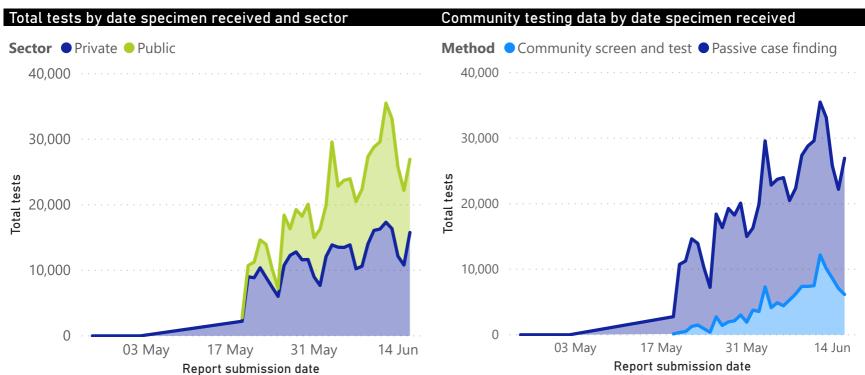

### COVID-19 PCR testing data

| 7 | All testing data |                |               |              |             |   |  |  |  |  |
|---|------------------|----------------|---------------|--------------|-------------|---|--|--|--|--|
|   | Sector           | Total<br>tests | % Total tests | New<br>tests | % New tests | ^ |  |  |  |  |
|   | Public           | 617,779        | 51%           | 12,420       | 44%         |   |  |  |  |  |
|   | Private          | 582,957        | 49%           | 15,782       | 56%         |   |  |  |  |  |
|   | Total            | 1,200,736      | 100%          | 28,202       | 100%        | V |  |  |  |  |

| resting data by case-infuling method |                           |                |               |              |             |  |  |  |
|--------------------------------------|---------------------------|----------------|---------------|--------------|-------------|--|--|--|
| `                                    | Case finding method       | Total<br>tests | % Total tests | New<br>tests | % New tests |  |  |  |
| ,                                    | Passive case finding      | 883,814        | 74%           | 21,039       | 75%         |  |  |  |
|                                      | Community screen and test | 316,922        | 26%           | 7,163        | 25%         |  |  |  |
|                                      | Total                     | 1,200,736      | 100%          | 28,202       | 100%        |  |  |  |

<sup>\*</sup>Case-finding method as captured by the laboratory information system.

#### Total tests and number of cases by date specimen received