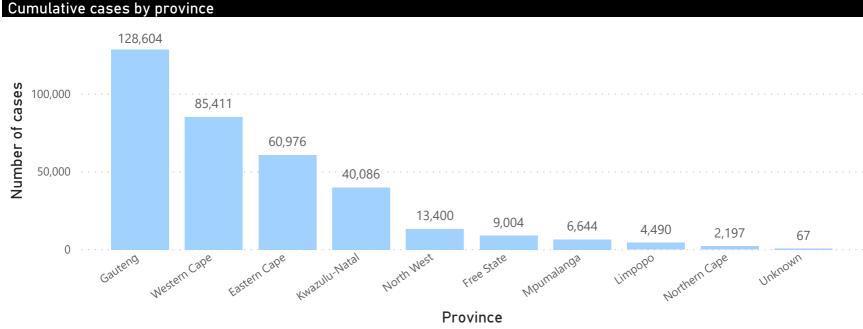

## **National COVID-19 daily report**



This report collates laboratory data from the public- and private-sectors. Laboratory test data have been de-duplicated to the level of individual persons. These are provisional data and may be updated with further data cleaning.











Age group

## **National COVID-19 daily report**



This report collates laboratory data from the public- and private-sectors. Laboratory test data have been de-duplicated to the level of individual persons. These are PUBLIC OF SOUTH AFRICA provisional data and may be updated with further data cleaning. Case-finding method as captured by the laboratory information system.



## COVID-19 PCR testing data

| All testing data |                |               |              | Testing data by case-finding method |                           |                |               |              |             |
|------------------|----------------|---------------|--------------|-------------------------------------|---------------------------|----------------|---------------|--------------|---------