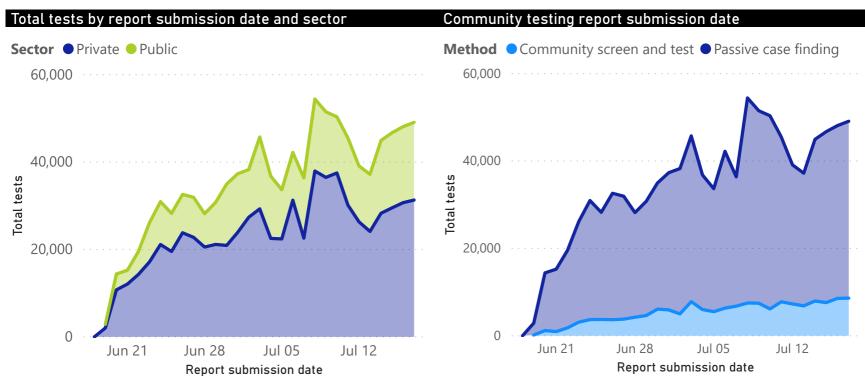

## COVID-19 PCR testing data

| All testing data |                |               |              | Testing data by case-finding method |                           |                |               |              |             |
|------------------|----------------|---------------|--------------|-------------------------------------|---------------------------|----------------|---------------|--------------|-------------|
| Sector           | Total<br>tests | % Total tests | New<br>tests | % New tests                         | Case finding method       | Total<br>tests | % Total tests | New<br>tests | % New tests |
| Private          | 1,367,799      | 56%           | 31,883       | 64%                                 | Passive case finding      | 1,884,485      | 78%           | 41,059       | 83%         |
| Public           | 1,054,942      | 44%           | 17,805       | 36%                                 | Community screen and test | 538,256        | 22%           | 8,629        | 17%         |
| Total            | 2,422,741      | 100%          | 49,688       | 100%                                | Total                     | 2,422,741      | 100%          | 49,688       | 100%        |

<sup>\*</sup>Case-finding method as captured by the laboratory information system.