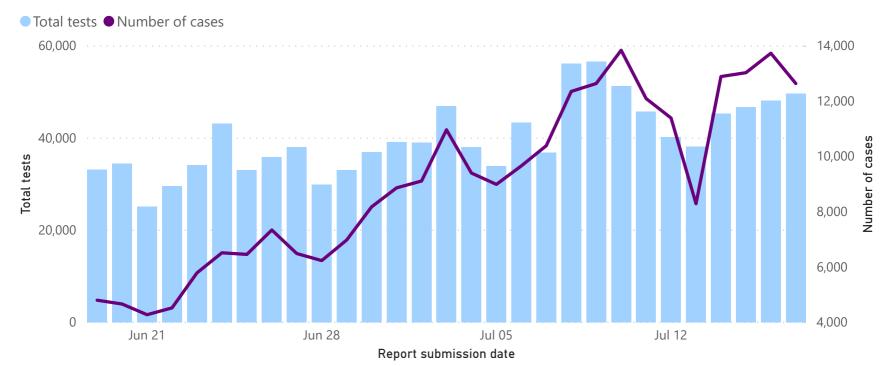

| Total<br>tests | % Total tests | New<br>tests | % New tests |
| Private          | 1,367,799      | 56%           | 31,883       | 64%                                 | Passive case finding      | 1,884,485      | 78%           | 41,059       | 83%         |
| Public           | 1,054,942      | 44%           | 17,805       | 36%                                 | Community screen and test | 538,256        | 22%           | 8,629        | 17%         |
| Total            | 2,422,741      | 100%          | 49,688       | 100%                                | Total                     | 2,422,741      | 100%          | 49,688       | 100%        |

<sup>\*</sup>Case-finding method as captured by the laboratory information system.



## Comparison of daily cases and tests performed