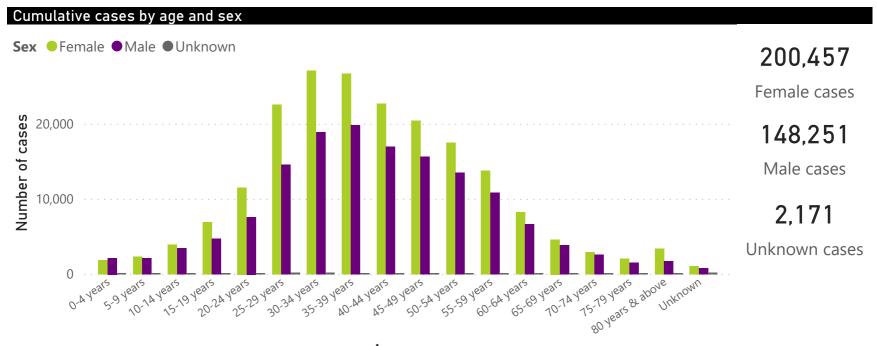

## **National COVID-19 daily report**



This report collates laboratory data from the public- and private-sectors. Laboratory test data have been de-duplicated to the level of individual persons. These are provisional data and may be updated with further data cleaning.











Age group

## **National COVID-19 daily report**



This report collates laboratory data from the public- and private-sectors. Laboratory test data have been de-duplicated to the level of individual persons. These are PUBLIC OF SOUTH AFRICA provisional data and may be updated with further data cleaning. Case-finding method as captured by the laboratory information system.



## COVID-19 PCR testing data

| All testing data |                |               |              | Testing data by case-finding method |                           |                |               |              |             |
|------------------|----------------|---------------|--------------|-------------------------------------|---------------------------|----------------|---------------|--------------|-----------