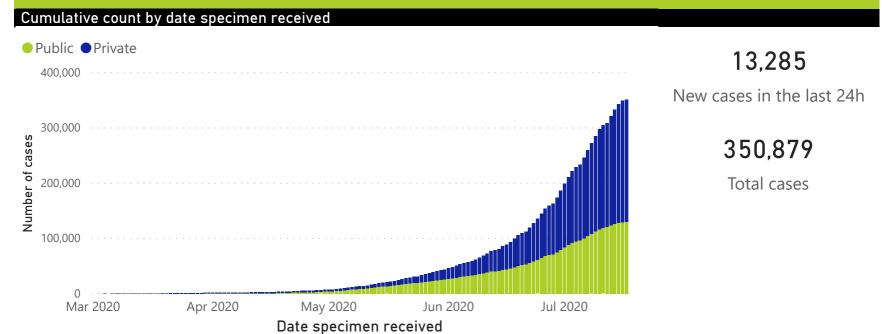

## **National COVID-19 daily report**



This report collates laboratory data from the public- and private-sectors. Laboratory test data have been de-duplicated to the level of individual persons. These are provisional data and may be updated with further data cleaning.











Age group

## **National COVID-19 daily report**



This report collates laboratory data from the public- and private-sectors. Laboratory test data have been de-duplicated to the level of individual persons. These are PUBLIC OF SOUTH AFRICA provisional data and may be updated with further data cleaning. Case-finding method as captured by the laboratory information system.



## COVID-19 PCR testing data

| All testing data |                |               |              | Testing data by case-finding method |                           |                |               |              |             |
|------------------|----------------|---------------|--------------|-------------------------------------|---------------------------|----------------|---------------|--------------|-------