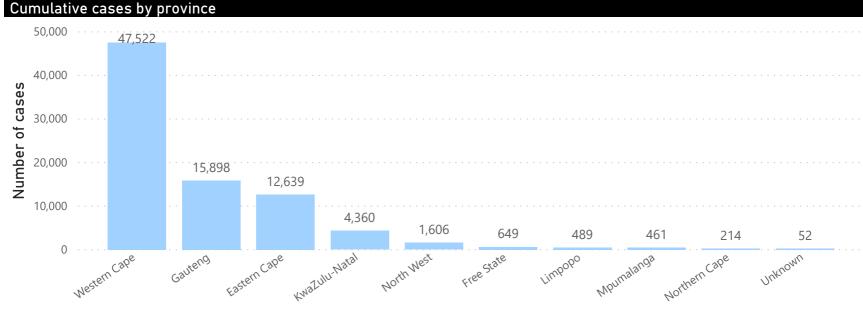

## **National COVID-19 daily report**



This report collates laboratory data from the public- and private-sectors. Laboratory test data have been de-duplicated to the level of individual persons. These are provisional data and may be updated with further data cleaning.



### Person-level case data





3,487

New cases in the last 24h

83,890

Total cases





# **National COVID-19 daily report**



This report collates laboratory data from the public- and private-sectors. Laboratory test data have been de-duplicated to the level of individual persons. These are Provisional data and may be updated with further data cleaning. Case-finding method as captured by the laboratory information system.



### COVID-19 PCR testing data

| All testing data |         |                |               |              |             |     |  |  |  |  |
|------------------|---------|----------------|---------------|--------------|-------------|-----|--|--|--|--|
|                  | Sector  | Total<br>tests | % Total tests | New<br>tests | % New tests | ^   |  |  |  |  |
|                  | Public  | 630,704        | 51%           | 12,925       | 47%