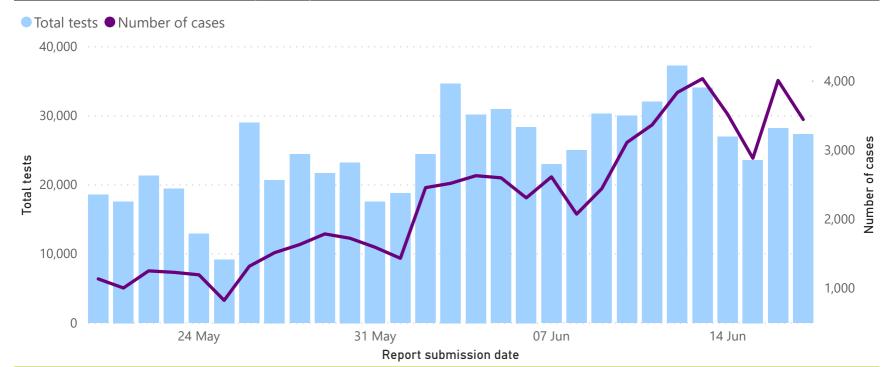

## Comparison of daily cases and tests performed

#### Total tests and number of cases by date specimen received