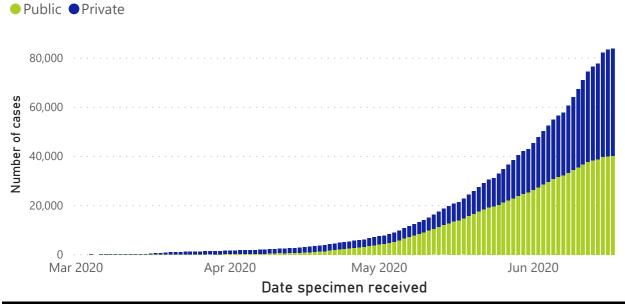

## Comparison of daily cases and tests performed

#### Total tests and number of cases by date specimen received