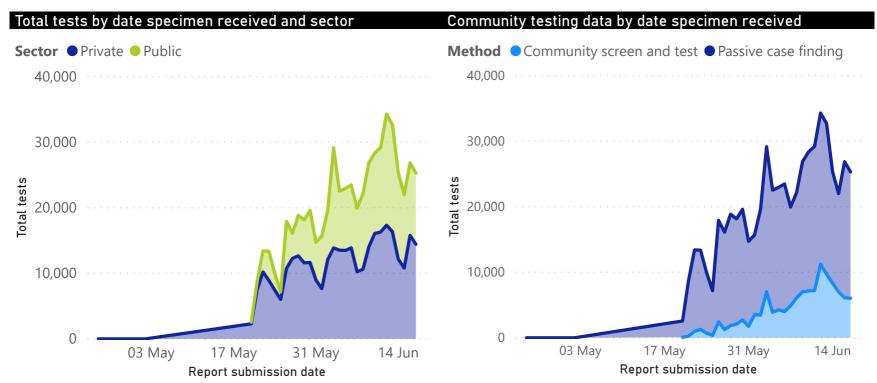

### COVID-19 PCR testing data

| All testing data |         |                |               |              |             |     |  |  |  |  |
|------------------|---------|----------------|---------------|--------------|-------------|-----|--|--|--|--|
|                  | Sector  | Total<br>tests | % Total tests | New<br>tests | % New tests | ^   |  |  |  |  |
|                  | Public  | 630,704        | 51%           | 12,925       | 47%         |     |  |  |  |  |
|                  | Private | 597,394        | 49%           | 14,437       | 53%         | _ \ |  |  |  |  |
|                  | Total   | 1,228,098      | 100%          | 27,362       | 100%        | ~   |  |  |  |  |

| lesting data by case-infully method |                           |                |               |              |             |  |  |  |
|-------------------------------------|---------------------------|----------------|---------------|--------------|-------------|--|--|--|
| ,                                   | Case finding method       | Total<br>tests | % Total tests | New<br>tests | % New tests |  |  |  |
|                                     | Passive case finding      | 904,045        | 74%           | 19,991       | 73%         |  |  |  |
|                                     | Community screen and test | 324,053        | 26%           | 7,371        | 27%         |  |  |  |
|                                     | Total                     | 1,228,098      | 100%          | 27,362       | 100%        |  |  |  |

<sup>\*</sup>Case-finding method as captured by the laboratory information system.

## Comparison of daily cases and tests performed

#### Total tests and number of cases by date specimen received