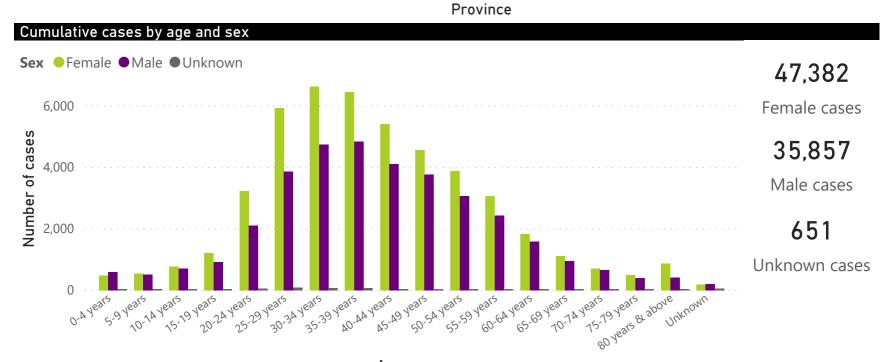

### Person-level case data

3,487

New cases in the last 24h

83,890

Total cases