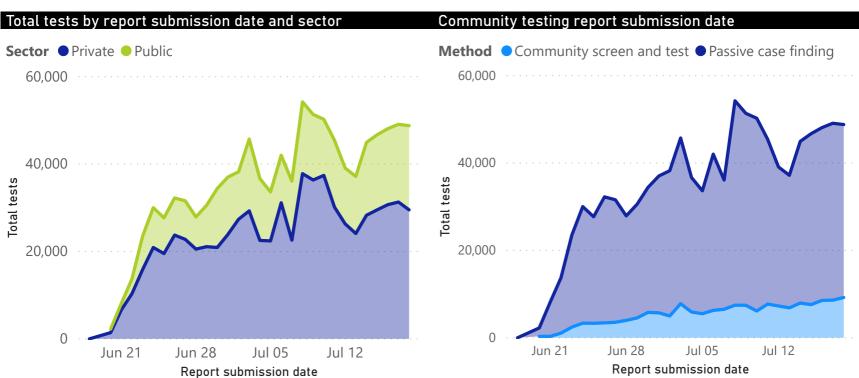

## COVID-19 PCR testing data

| All testing data |                |               |              |             | Testing data by case-finding method |                |               |              |             |
|------------------|----------------|---------------|--------------|-------------|-------------------------------------|----------------|---------------|--------------|-------------|
| Sector           | Total<br>tests | % Total tests | New<br>tests | % New tests | Case finding method                 | Total<br>tests | % Total tests | New<br>tests | % New tests |
| Private          | 1,397,362      | 57%           | 29,563       | 60%         | Passive case finding                | 1,924,096      | 78%           | 39,611       | 81%         |
| Public           | 1,074,385      | 43%           | 19,443       | 40%         | Community screen and test           | 547,651        | 22%           | 9,395        | 19%         |
| Total            | 2,471,747      | 100%          | 49,006       | 100%        | Total                               | 2,471,747      | 100%          | 49,006       | 100%        |

<sup>\*</sup>Case-finding method as captured by the laboratory information system.