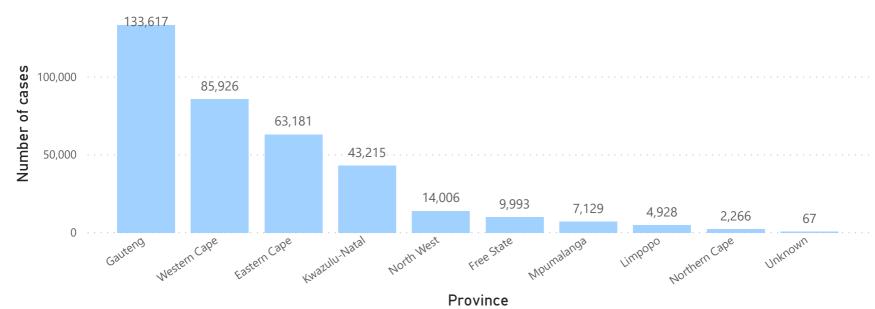

## **National COVID-19 daily report**



This report collates laboratory data from the public- and private-sectors. Laboratory test data have been de-duplicated to the level of individual persons. These are provisional data and may be updated with further data cleaning.



## Person-level case data





13,450

New cases in the last 24h

364,328

Total cases

#### Cumulative cases by province



### Cumulative cases by age and sex



208,343

Female cases

153,735

Male cases

2,250

Unknown cases

Age group

# **National COVID-19 daily report**



This report collates laboratory data from the public- and private-sectors. Laboratory test data have been de-duplicated to the level of individual persons. These are Provisional data and may be updated with further data cleaning. Case-finding method as captured by the laboratory information system.



## COVID-19 PCR testing data

| All testing data |                |               |              |             | Testing data by case-finding method |                |               |              |             |
|------------------|----------------|---------------|--------------|-------------|-------------------------------------|------