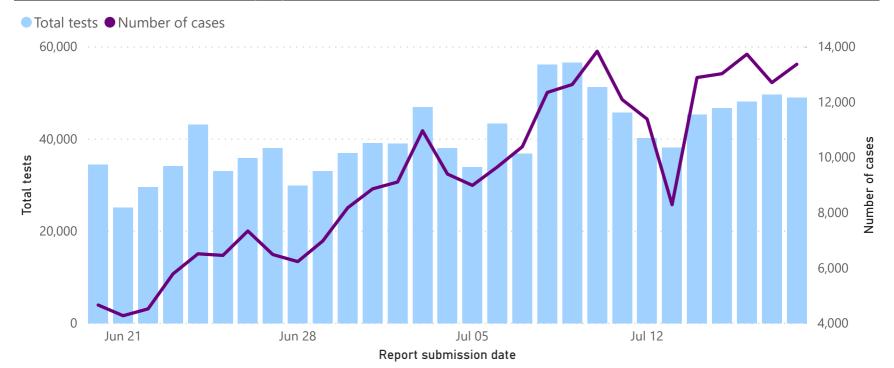

## Comparison of daily cases and tests performed

Total tests and number of cases by report submission date