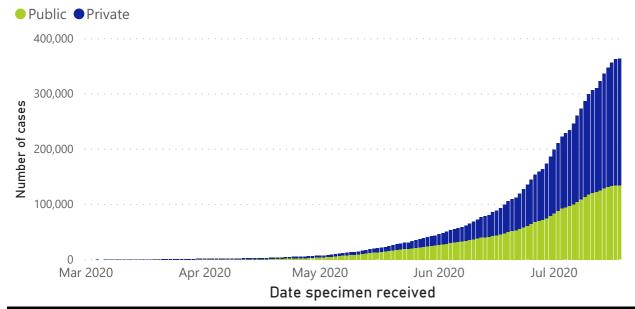

## Person-level case data

13,450

New cases in the last 24h

364,328

Total cases

## Comparison of daily cases and tests performed

Total tests and number of cases by report submission date