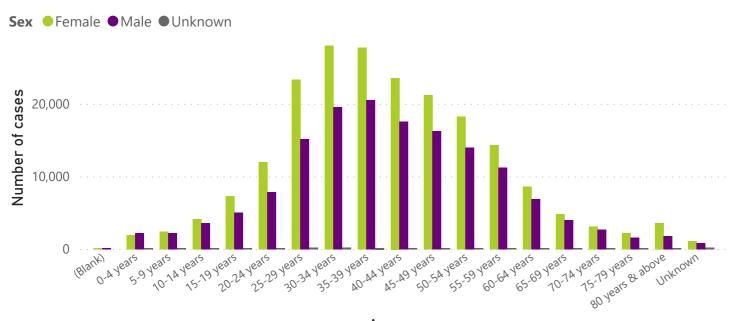

### Cumulative cases by age and sex

208,343

Female cases

153,735

Male cases

2,250

Unknown cases

Age group