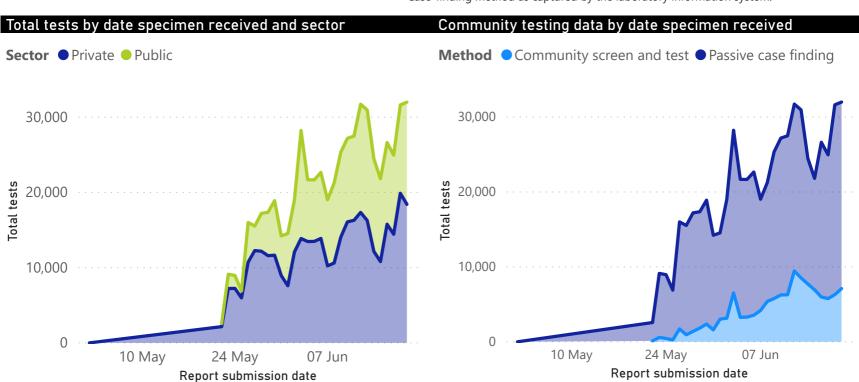

# **National COVID-19 daily report**

This report collates laboratory data from the public- and private-sectors. Laboratory test data have been de-duplicated to the level of individual persons. These are Public of south AFRICA provisional data and may be updated with further data cleaning. Case-finding method as captured by the laboratory information system.

### **COVID-19 PCR testing data**

| All testing data |                |               |              |             | Testing data by case-finding method |             |               |              |             |
|------------------|----------------|---------------|--------------|-------------|-------------------------------------|-------------|---------------|--------------|-------------|
| Sector           | Total<br>tests | % Total tests | New<br>tests | % New tests | Case finding method                 | Total tests | % Total tests | New<br>tests | % New tests |
| Public           | 657,896        | 51%           | 14,756       | 44%         | Passive case finding                | 955,397     | 74%           | 25,152       | 76%         |
| Private          | 635,712        | 49%           | 18,418       | 56%         | Community screen and test           | 338,211     | 26%           | 8,022        | 24%         |
| Total            | 1,293,608      | 100%          | 33,174       | 100%        | Total                               | 1,293,608   | 100%          | 33,174       | 100%        |

<sup>\*</sup>Case-finding method as captured by the laboratory information system.