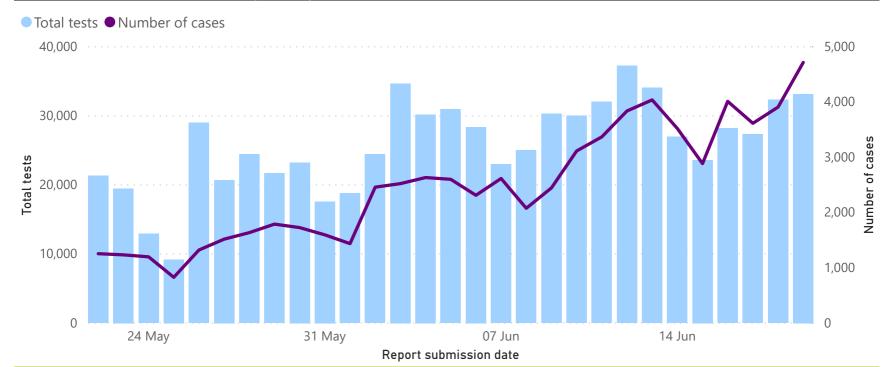

## Comparison of daily cases and tests performed

#### Total tests and number of cases by date specimen received