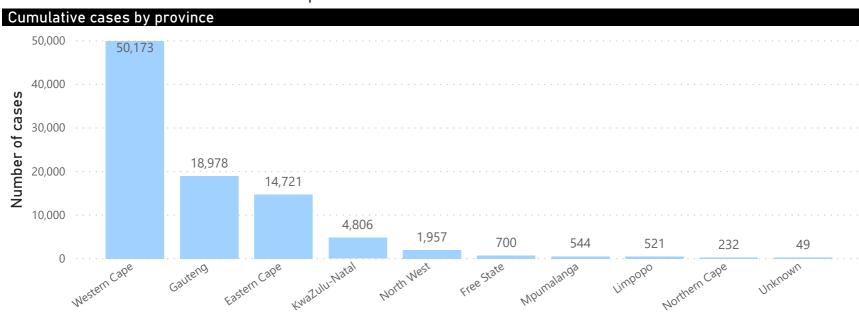

## **National COVID-19 daily report**



This report collates laboratory data from the public- and private-sectors. Laboratory test data have been de-duplicated to the level of individual persons. These are provisional data and may be updated with further data cleaning.









4,969

New cases in the last 24h

92,681

Total cases





# **National COVID-19 daily report**



This report collates laboratory data from the public- and private-sectors. Laboratory test data have been de-duplicated to the level of individual persons. These are Public of south AFRICA provisional data and may be updated with further data cleaning. Case-finding method as captured by the laboratory information system.



### **COVID-19 PCR testing data**

| All testing data |                |               |              |             | Testing data by case-finding method |             |               |              |             |
|------------------|----------------|---------------|--------------|-------------|-------------------------------------|-------------|---------------|--------------|-------------|
| Sector           | Total<br>tests