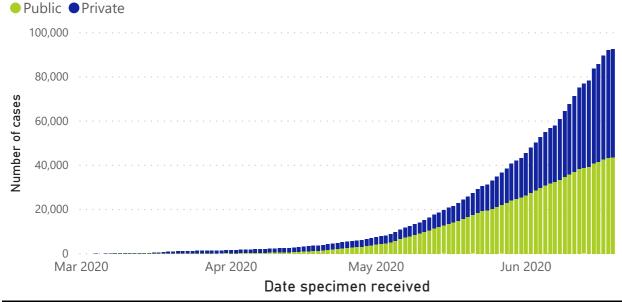

## **National COVID-19 daily report**



This report collates laboratory data from the public- and private-sectors. Laboratory test data have been de-duplicated to the level of individual persons. These are provisional data and may be updated with further data cleaning.









4,969

New cases in the last 24h

92,681

Total cases





# **National COVID-19 daily report**



This report collates laboratory data from the public- and private-sectors. Laboratory test data have been de-duplicated to the level of individual persons. These are Public of south AFRICA provisional data and may be updated with further data cleaning. Case-finding method as captured by the laboratory information system.



### **COVID-19 PCR testing data**

| All testing data |                |               |              |             | Testing data by case-finding method |             |               |              |             |
|------------------|----------------|---------------|--------------|-------------|-------------------------------------|-------------|---------------|--------