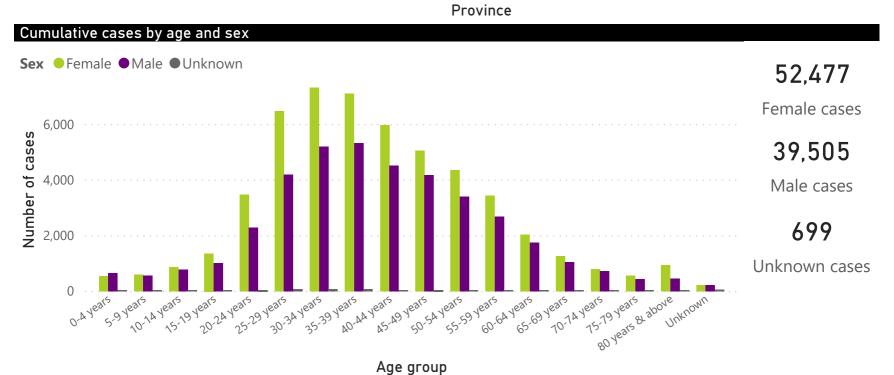

## **National COVID-19 daily report**



This report collates laboratory data from the public- and private-sectors. Laboratory test data have been de-duplicated to the level of individual persons. These are provisional data and may be updated with further data cleaning.









4,969

New cases in the last 24h

92,681

Total cases





# **National COVID-19 daily report**



This report collates laboratory data from the public- and private-sectors. Laboratory test data have been de-duplicated to the level of individual persons. These are Public of south AFRICA provisional data and may be updated with further data cleaning. Case-finding method as captured by the laboratory information system.



### **COVID-19 PCR testing data**

| All testing data |                |               |              |             | Testing data by case-finding method |             |               |              |             |
|------------------|----------------|---------------|--------------|-------------|-------------------------------------|-------------|---------------|--------------|-------------|
| Sector           | Total<br>tests |