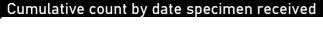

## Comparison of daily cases and tests performed

#### Total tests and number of cases by date specimen received