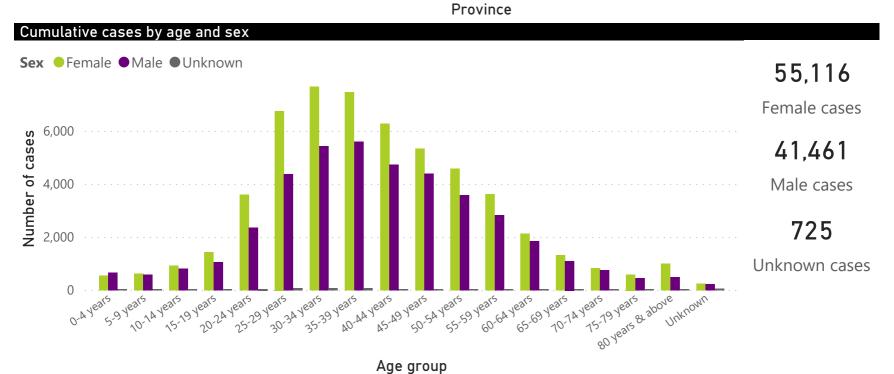

## **National COVID-19 daily report**



This report collates laboratory data from the public- and private-sectors. Laboratory test data have been de-duplicated to the level of individual persons. These are provisional data and may be updated with further data cleaning.









4,621

New cases in the last 24h

97,302

Total cases





# **National COVID-19 daily report**



This report collates laboratory data from the public- and private-sectors. Laboratory test data have been de-duplicated to the level of individual persons. These are PUBLIC OF SOUTH AFRICA provisional data and may be updated with further data cleaning. Case-finding method as captured by the laboratory information system.



### **COVID-19 PCR testing data**

| All testing data |                |               |              |             |   | Testing data by cas  |  |  |
|------------------|----------------|---------------|--------------|-------------|---|----------------------|--|--|
| Sector           | Total<br>tests | % Total tests | New<br>tests | % New tests | ^ | Case finding metho   |  |  |
| Public           | 673,650        | 51%