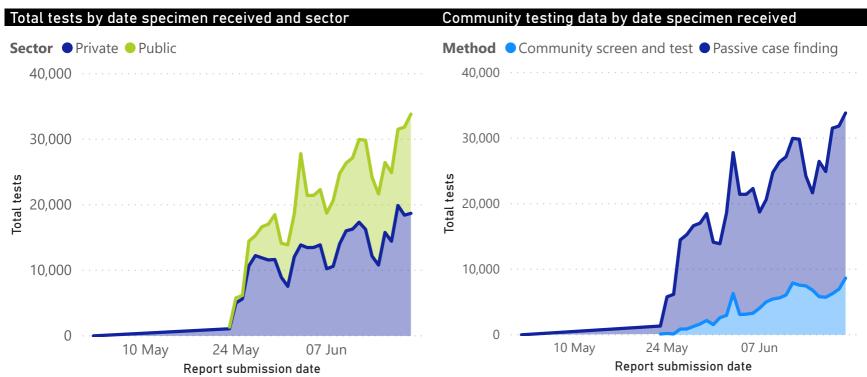

### **COVID-19 PCR testing data**

| All testing data |                |               |              |             |   | Testing data by cas  |  |  |
|------------------|----------------|---------------|--------------|-------------|---|----------------------|--|--|
| Sector           | Total<br>tests | % Total tests | New<br>tests | % New tests | ^ | Case finding metho   |  |  |
| Public           | 673,650        | 51%           | 15,754       | 46%         |   | Passive case finding |  |  |
| Private          | 654,410        | 49%           | 18,698       | 54%         |   | Community screen a   |  |  |
| Total            | 1,328,060      | 100%          | 34,452       | 100%        | V | Total                |  |  |

| resting data by case-infuling method |                           |                |               |              |             |  |  |  |  |  |
|--------------------------------------|---------------------------|----------------|---------------|--------------|-------------|--|--|--|--|--|
| `                                    | Case finding method       | Total<br>tests | % Total tests | New<br>tests | % New tests |  |  |  |  |  |
| •                                    | Passive case finding      | 981,201        | 74%           | 25,379       | 74%         |  |  |  |  |  |
|                                      | Community screen and test | 346,859        | 26%           | 9,073        | 26%         |  |  |  |  |  |
|                                      | Total                     | 1,328,060      | 100%          | 34,452       | 100%        |  |  |  |  |  |

<sup>\*</sup>Case-finding method as captured by the laboratory information system.

#### Total tests and number of cases by date specimen received