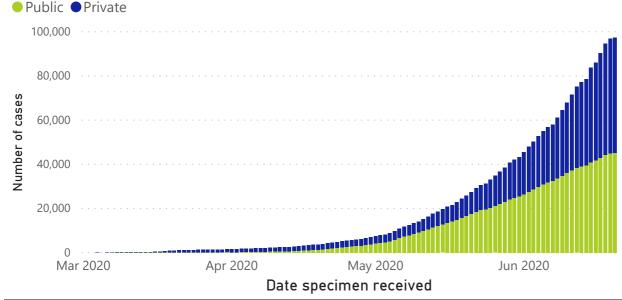

## Comparison of daily cases and tests performed

#### Total tests and number of cases by date specimen received