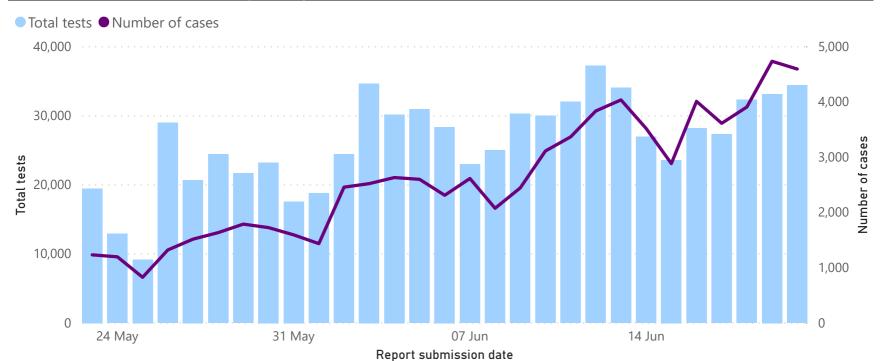

## Comparison of daily cases and tests performed

#### Total tests and number of cases by date specimen received