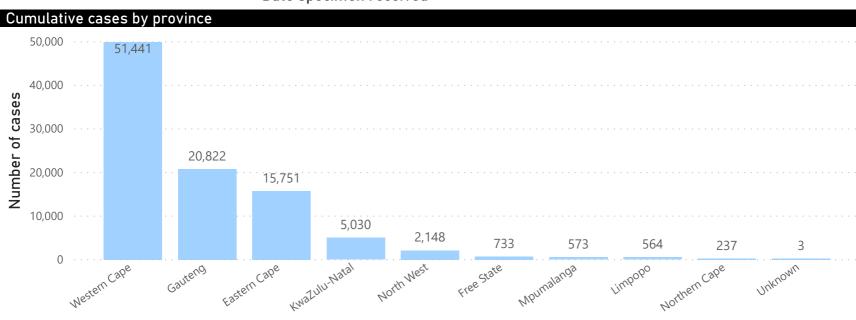

## **National COVID-19 daily report**



This report collates laboratory data from the public- and private-sectors. Laboratory test data have been de-duplicated to the level of individual persons. These are provisional data and may be updated with further data cleaning.









4,621

New cases in the last 24h

97,302

Total cases





# **National COVID-19 daily report**



This report collates laboratory data from the public- and private-sectors. Laboratory test data have been de-duplicated to the level of individual persons. These are PUBLIC OF SOUTH AFRICA provisional data and may be updated with further data cleaning. Case-finding method as captured by the laboratory information system.



### **COVID-19 PCR testing data**

| All testing data |                |               |              |             |   | Testing data by cas  |  |  |
|------------------|----------------|---------------|--------------|-------------|---|----------------------|--|--|
| Sector           | Total<br>tests | % Total tests | New<br>tests | % New tests | ^ | Case finding metho   |  |  |
| Public           | 673,650        | 51%