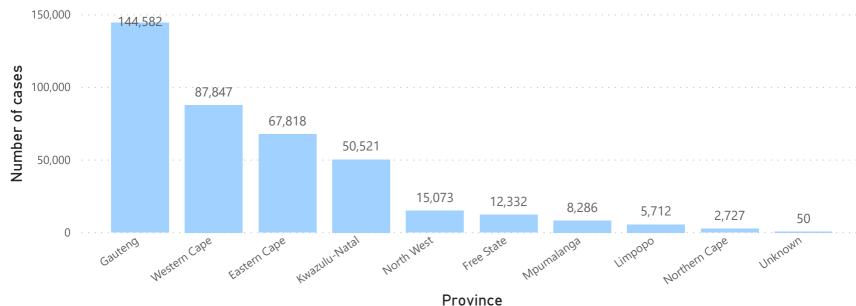

### Person-level case data

13,183

New cases in the last 24h

394,948

Total cases