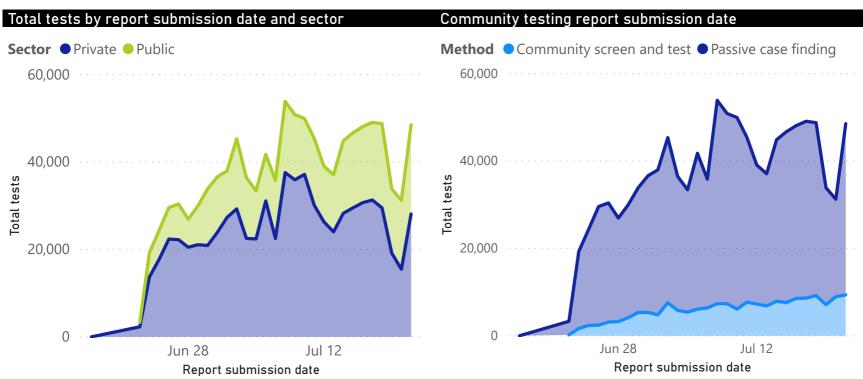

#### COVID-19 PCR testing data

| All testing data |                |               |              | Testing data by case-finding method |                           |                |               |              |             |
|------------------|----------------|---------------|--------------|-------------------------------------|---------------------------|----------------|---------------|--------------|-------------|
| Sector           | Total<br>tests | % Total tests | New<br>tests | % New tests                         | Case finding method       | Total<br>tests | % Total tests | New<br>tests | % New tests |
| Private          | 1,460,168      | 56%           | 28,117       | 58%                                 | Passive case finding      | 2,012,490      | 78%           | 39,175       | 81%         |
| Public           | 1,125,306      | 44%           | 20,436       | 42%                                 | Community screen and test | 572,984        | 22%           | 9,378        | 19%         |
| Total            | 2,585,474      | 100%          | 48,553       | 100%                                | Total                     | 2,585,474      | 100%          | 48,553       | 100%        |