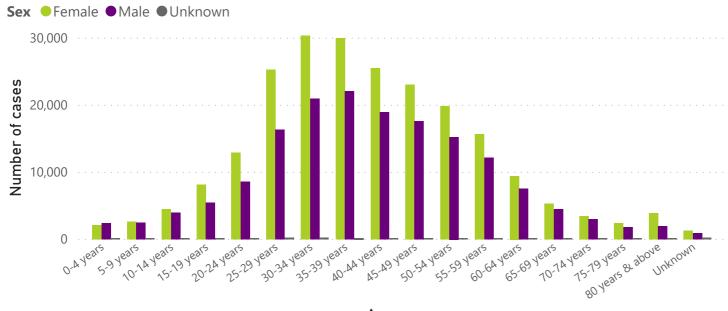

#### Cumulative cases by age and sex

226,147

Female cases

166,326

Male cases

2,475

Unknown cases

Age group