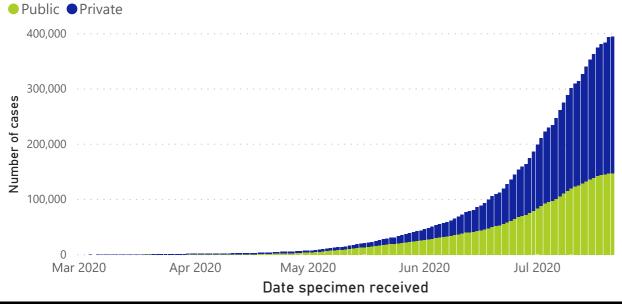

### Person-level case data

13,183

New cases in the last 24h

394,948

Total cases

#### COVID-19 PCR testing data

| All testing data |                |               |              | Testing data by case-finding method |                           |                |               |              |             |
|------------------|----------------|---------------|--------------|-------------------------------------|---------------------------|----------------|---------------|--------------|-------------|
| Sector           | Total<br>tests | % Total tests | New<br>tests | % New tests                         | Case finding method       | Total<br>tests | % Total tests | New<br>tests | % New tests |
| Private          | 1,460,168      | 56%           | 28,117       | 58%                                 | Passive case finding      | 2,012,490      | 78%           | 39,175       | 81%         |
| Public           | 1,125,306      | 44%           | 20,436       | 42%                                 | Community screen and test | 572,984        | 22%           | 9,378        | 19%         |
| Total            | 2,585,474      | 100%          | 48,553       | 100%                                | Total                     | 2,585,474      | 100%          | 48,553       | 100%        |