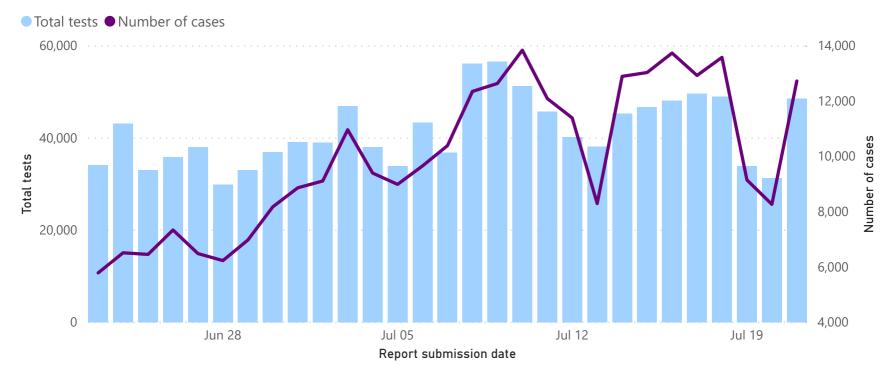

| Total<br>tests | % Total tests | New<br>tests | % New tests |
| Private          | 1,460,168      | 56%           | 28,117       | 58%                                 | Passive case finding      | 2,012,490      | 78%           | 39,175       | 81%         |
| Public           | 1,125,306      | 44%           | 20,436       | 42%                                 | Community screen and test | 572,984        | 22%           | 9,378        | 19%         |
| Total            | 2,585,474      | 100%          | 48,553       | 100%                                | Total                     | 2,585,474      | 100%          | 48,553       | 100%        |

<sup>\*</sup>Case-finding method as captured by the laboratory information system.



### Comparison of daily cases and tests performed