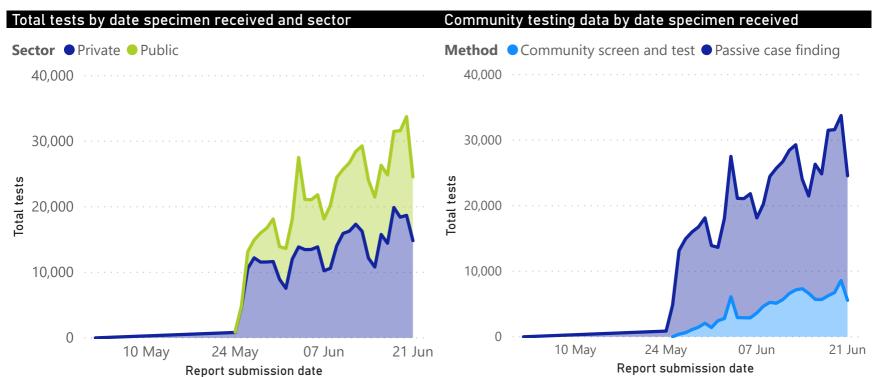

### COVID-19 PCR testing data

| All testing data |                |               |              |             |   |  |  |  |  |
|------------------|----------------|---------------|--------------|-------------|---|--|--|--|--|
| Sector           | Total<br>tests | % Total tests | New<br>tests | % New tests | ^ |  |  |  |  |
| Public           | 683,932        | 51%           | 10,282       | 41%         |   |  |  |  |  |
| Private          | 669,244        | 49%           | 14,834       | 59%         |   |  |  |  |  |
| Total            | 1,353,176      | 100%          | 25,116       | 100%        | ~ |  |  |  |  |

| resting data by case-infully method |                           |                |               |              |             |  |  |
|-------------------------------------|---------------------------|----------------|---------------|--------------|-------------|--|--|
|                                     | Case finding method       | Total<br>tests | % Total tests | New<br>tests | % New tests |  |  |
| ,                                   | Passive case finding      | 1,000,427      | 74%           | 19,085       | 76%         |  |  |
|                                     | Community screen and test | 352,749        | 26%           | 6,031        | 24%         |  |  |
|                                     | Total                     | 1,353,176      | 100%          | 25,116       | 100%        |  |  |

<sup>\*</sup>Case-finding method as captured by the laboratory information system.

#### Total tests and number of cases by date specimen received