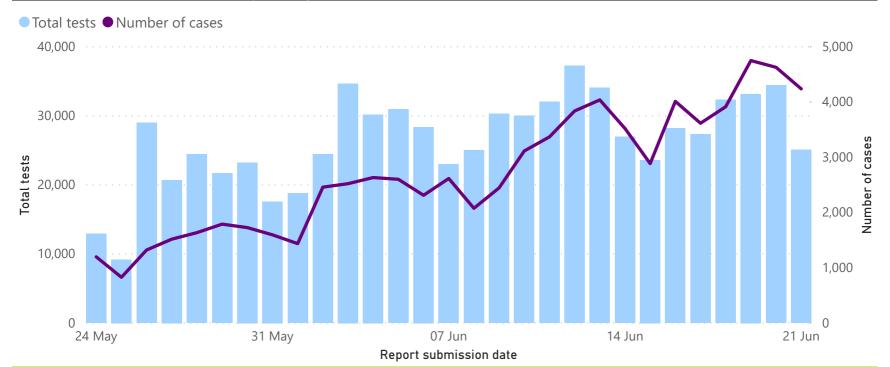

## Comparison of daily cases and tests performed

#### Total tests and number of cases by date specimen received