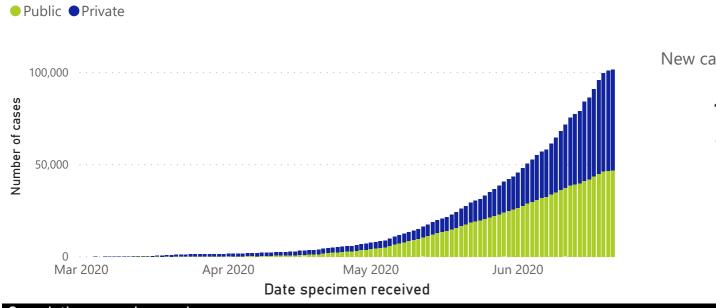

# **National COVID-19 daily report**



This report collates laboratory data from the public- and private-sectors. Laboratory test data have been de-duplicated to the level of individual persons. These are provisional data and may be updated with further data cleaning.









4,289

New cases in the last 24h

101,590

Total cases





#### Province

#### Cumulative cases by age and sex **Sex** ● Female ● Male ● Unknown 57,534 8,000 Female cases Number of cases 6,000 43,313 Male cases 4,000 743 2,000 Unknown cases 80 years & above 25-29 years 35-39 Years 55-59 Years 60-64 years 65-69 Years UNKHOWN 45-49 Years 50-54 years

# **National COVID-19 daily report**



This report collates laboratory data from the public- and private-sectors. Laboratory test data have been de-duplicated to the level of individual persons. These are Public of South Africa provisional data and may be updated with further data cleaning. Case-finding method as captured by the laboratory information system.



### COVID-19 PCR testing data

| All testing data |                |