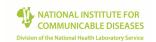

## COVID-19 PCR testing data

| All testing data |                |               |              | Testing data by case-finding method |                           |                |               |              |             |
|------------------|----------------|---------------|--------------|-------------------------------------|---------------------------|----------------|---------------|--------------|-------------|
| Sector           | Total<br>tests | % Total tests | New<br>tests | % New<br>tests                      | Case finding method       | Total<br>tests | % Total tests | New<br>tests | % New tests |
| Private          | 1,489,319      | 57%           | 29,151       | 63%                                 | Passive case finding      | 2,050,139      | 78%           | 37,652       | 81%         |
| Public           | 1,142,787      | 43%           | 17,481       | 37%                                 | Community screen and test | 581,967        | 22%           | 8,980        | 19%         |
| Total            | 2,632,106      | 100%          | 46,632       | 100%                                | Total                     | 2,632,106      | 100%          | 46,632       | 100%        |

<sup>\*</sup>Case-finding method as captured by the laboratory information system.