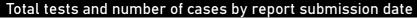

## COVID-19 PCR testing data

| All testing data |                |               |              | Testing data by case-finding method |                           |                |               |              |             |
|------------------|----------------|---------------|--------------|-------------------------------------|---------------------------|----------------|---------------|--------------|-------------|
| Sector           | Total<br>tests | % Total tests | New<br>tests | % New<br>tests                      | Case finding method       | Total<br>tests | % Total tests | New<br>tests | % New tests |
| Private          | 1,489,319      | 57%           | 29,151       | 63%                                 | Passive case finding      | 2,050,139      | 78%           | 37,652       | 81%         |
| Public           | 1,142,787      | 43%           | 17,481       | 37%                                 | Community screen and test | 581,967        | 22%           | 8,980        | 19%         |
| Total            | 2,632,106      | 100%          | 46,632       | 100%                                | Total                     | 2,632,106      | 100%          | 46,632       | 100%        |

<sup>\*</sup>Case-finding method as captured by the laboratory information system.