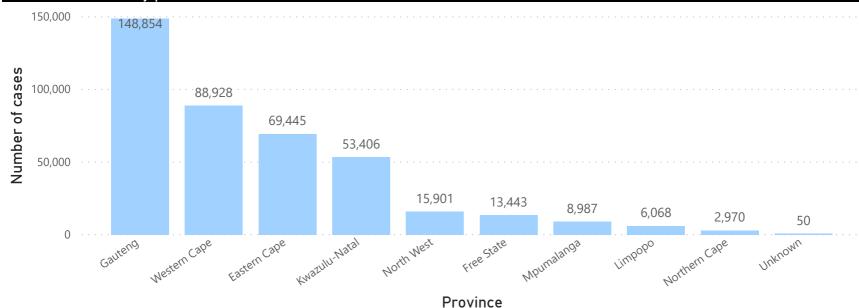

#### Cumulative cases by age and sex

233,745

Female cases

171,699

Male cases

2,608

Unknown cases

Age group