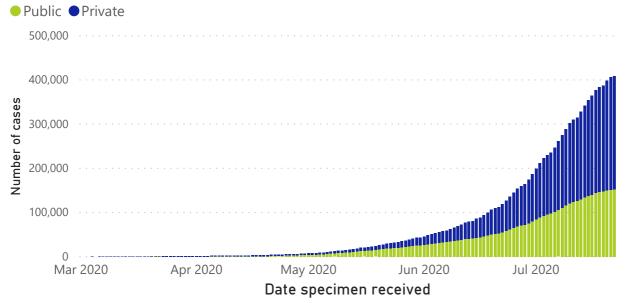

#### Person-level case data

13,104

New cases in the last 24h

408,052

Total cases