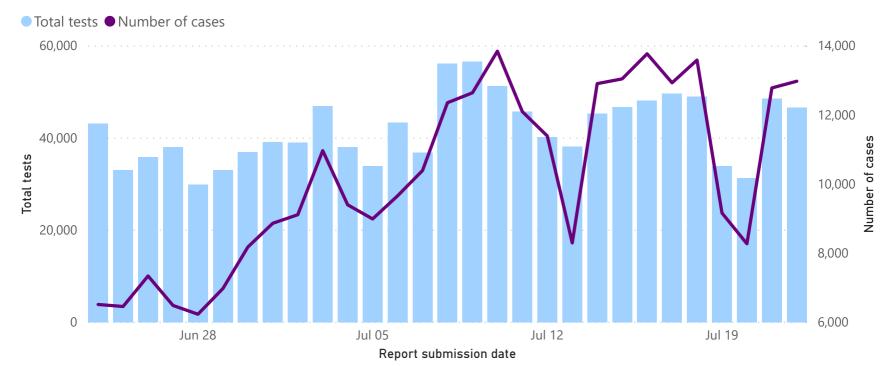

| Total<br>tests | % Total tests | New<br>tests | % New tests |
| Private          | 1,489,319      | 57%           | 29,151       | 63%                                 | Passive case finding      | 2,050,139      | 78%           | 37,652       | 81%         |
| Public           | 1,142,787      | 43%           | 17,481       | 37%                                 | Community screen and test | 581,967        | 22%           | 8,980        | 19%         |
| Total            | 2,632,106      | 100%          | 46,632       | 100%                                | Total                     | 2,632,106      | 100%          | 46,632       | 100%        |

<sup>\*</sup>Case-finding method as captured by the laboratory information system.



### Comparison of daily cases and tests performed