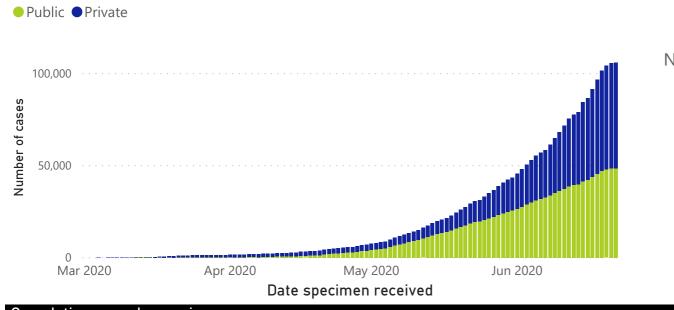

## **National COVID-19 daily report**



This report collates laboratory data from the public- and private-sectors. Laboratory test data have been de-duplicated to the level of individual persons. These are provisional data and may be updated with further data cleaning.



#### Person-level case data





4,523

New cases in the last 24h

106,108

Total cases









Age group

# **National COVID-19 daily report**



This report collates laboratory data from the public- and private-sectors. Laboratory test data have been de-duplicated to the level of individual persons. These are PUBLIC OF SOUTH AFRICA provisional data and may be updated with further data cleaning. Case-finding method as captured by the laboratory information system.



### **COVID-19 PCR testing data**

| All testing data |                |               |              | Testing data by case-finding method |          |                           |                |               |              |             |
|------------------|----------------|---------------|--------------|-------------------------------------|--------