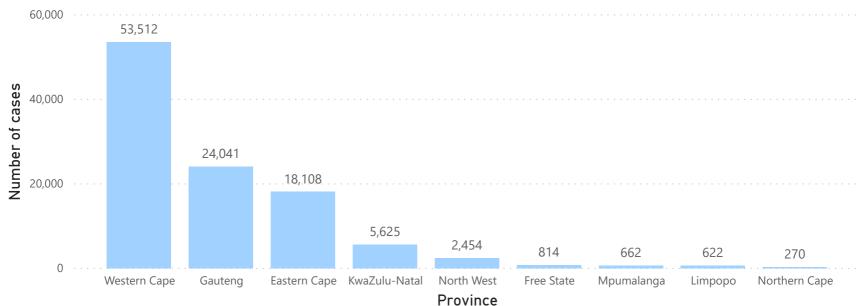

#### Person-level case data

4,523

New cases in the last 24h

106,108

Total cases

Age group