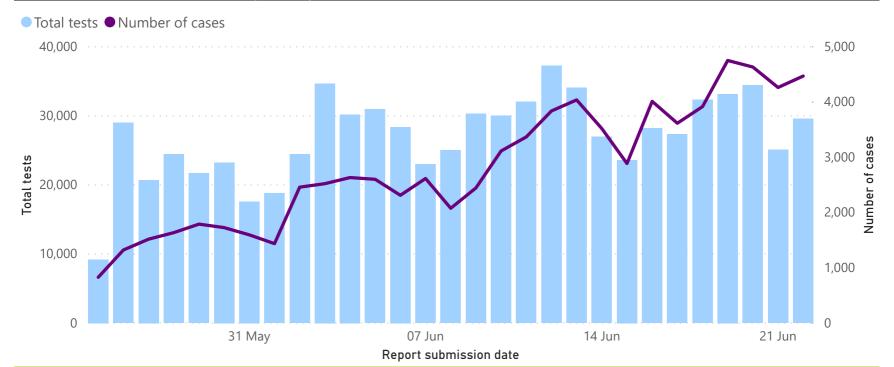

### Comparison of daily cases and tests performed

#### Total tests and number of cases by date specimen received