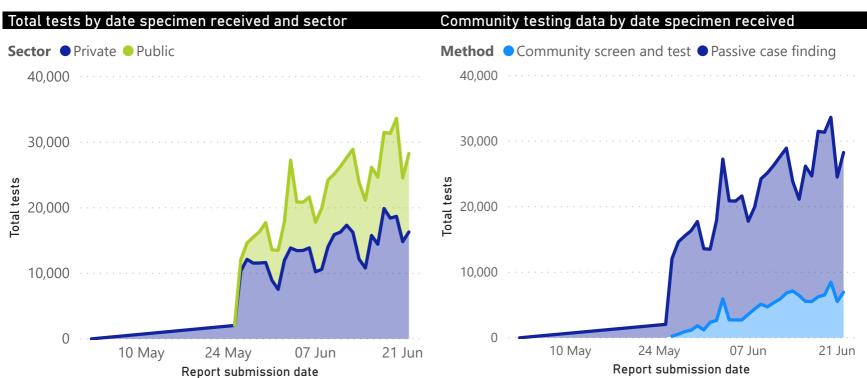

### **COVID-19 PCR testing data**

| All testing data |                |               |              | Testing data by case-finding method |          |                           |                |               |              |             |
|------------------|----------------|---------------|--------------|-------------------------------------|----------|---------------------------|----------------|---------------|--------------|-------------|
| Sector           | Total<br>tests | % Total tests | New<br>tests | % New tests                         | ^        | Case finding method       | Total<br>tests | % Total tests | New<br>tests | % New tests |
| Public           | 697,164        | 50%           | 13,232       | 45%                                 |          | Passive case finding      | 1,023,504      | 74%           | 21,674       | 73%         |
| Private          | 685,608        | 50%           | 16,364       | 55%                                 |          | Community screen and test | 359,268        | 26%           | 7,922        | 27%         |
| Total            | 1,382,772      | 100%          | 29,596       | 100%                                | <b>\</b> | Total                     | 1,382,772      | 100%          | 29,596       | 100%        |

<sup>\*</sup>Case-finding method as captured by the laboratory information system.