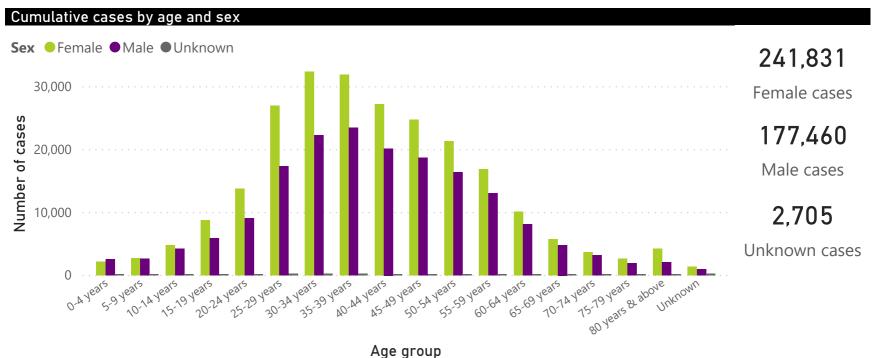

## **National COVID-19 daily report**



This report collates laboratory data from the public- and private-sectors. Laboratory test data have been de-duplicated to the level of individual persons. These are provisional data and may be updated with further data cleaning.











## **National COVID-19 daily report**



This report collates laboratory data from the public- and private-sectors. Laboratory test data have been de-duplicated to the level of individual persons. These are PUBLIC OF SOUTH AFRICA provisional data and may be updated with further data cleaning. Case-finding method as captured by the laboratory information system.



## COVID-19 PCR testing data

| All testing data |                |               | Testing data by case-finding method |                |                           |                |               |              |             |
|------------------|----------------|---------------|-------------------------------------|----------------|---------------------------|----------------|---------------|--------------|-------------|
| S