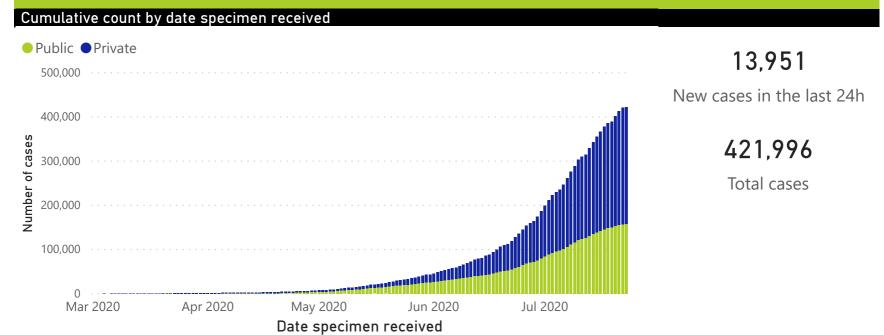

## **National COVID-19 daily report**



This report collates laboratory data from the public- and private-sectors. Laboratory test data have been de-duplicated to the level of individual persons. These are provisional data and may be updated with further data cleaning.











## **National COVID-19 daily report**



This report collates laboratory data from the public- and private-sectors. Laboratory test data have been de-duplicated to the level of individual persons. These are PUBLIC OF SOUTH AFRICA provisional data and may be updated with further data cleaning. Case-finding method as captured by the laboratory information system.



## COVID-19 PCR testing data

| All testing data |                |               | Testing data by case-finding method |                |                           |                |               |              |             |
|------------------|----------------|---------------|-------------------------------------|----------------|---------------------------|----------------|---------------|--------------|-------------|