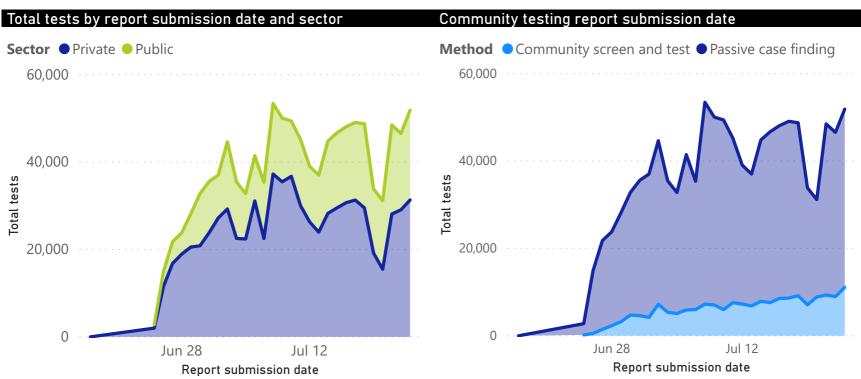

## COVID-19 PCR testing data

| All testing data |                |               | Testing data by case-finding method |                |                           |                |               |              |             |
|------------------|----------------|---------------|-------------------------------------|----------------|---------------------------|----------------|---------------|--------------|-------------|
| Sector           | Total<br>tests | % Total tests | New<br>tests                        | % New<br>tests | Case finding method       | Total<br>tests | % Total tests | New<br>tests | % New tests |
| Private          | 1,521,158      | 57%           | 31,839                              | 61%            | Passive case finding      | 2,091,425      | 78%           | 41,289       | 79%         |
| Public           | 1,163,330      | 43%           | 20,543                              | 39%            | Community screen and test | 593,063        | 22%           | 11,093       | 21%         |
| Total            | 2,684,488      | 100%          | 52,382                              | 100%           | Total                     | 2,684,488      | 100%          | 52,382       | 100%        |

<sup>\*</sup>Case-finding method as captured by the laboratory information system.

## Comparison of daily cases and tests performed