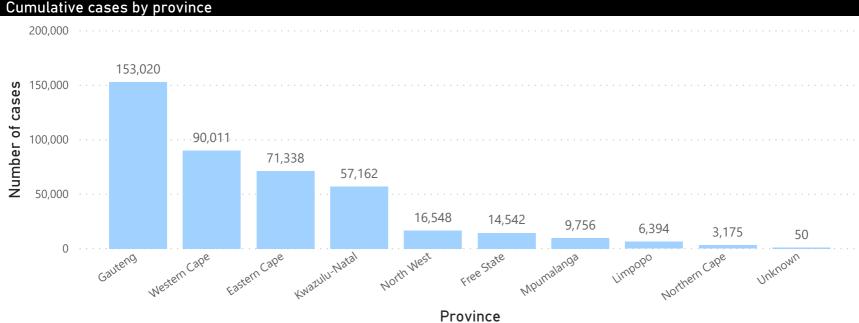

## **National COVID-19 daily report**



This report collates laboratory data from the public- and private-sectors. Laboratory test data have been de-duplicated to the level of individual persons. These are provisional data and may be updated with further data cleaning.











## **National COVID-19 daily report**



This report collates laboratory data from the public- and private-sectors. Laboratory test data have been de-duplicated to the level of individual persons. These are PUBLIC OF SOUTH AFRICA provisional data and may be updated with further data cleaning. Case-finding method as captured by the laboratory information system.



## COVID-19 PCR testing data

| All testing data |                |               | Testing data by case-finding method |                |                           |                |               |              |             |
|------------------|----------------|---------------|-------------------------------------|----------------|---------------------------|----------------|---------------|--------------|-------------|
|