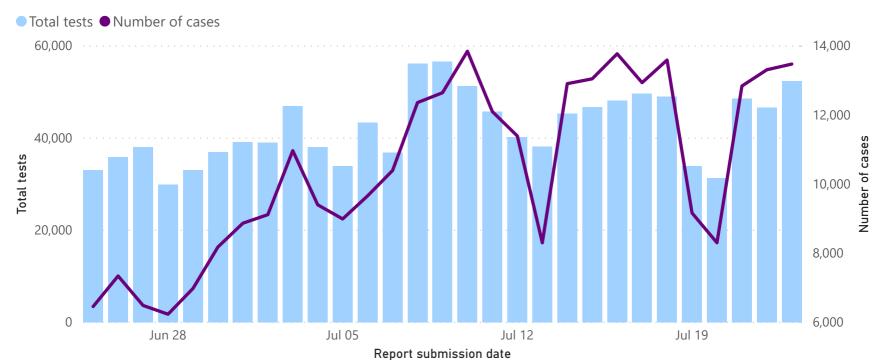

| Total<br>tests | % Total tests | New<br>tests | % New tests |
| Private          | 1,521,158      | 57%           | 31,839                              | 61%            | Passive case finding      | 2,091,425      | 78%           | 41,289       | 79%         |
| Public           | 1,163,330      | 43%           | 20,543                              | 39%            | Community screen and test | 593,063        | 22%           | 11,093       | 21%         |
| Total            | 2,684,488      | 100%          | 52,382                              | 100%           | Total                     | 2,684,488      | 100%          | 52,382       | 100%        |

<sup>\*</sup>Case-finding method as captured by the laboratory information system.



## Comparison of daily cases and tests performed