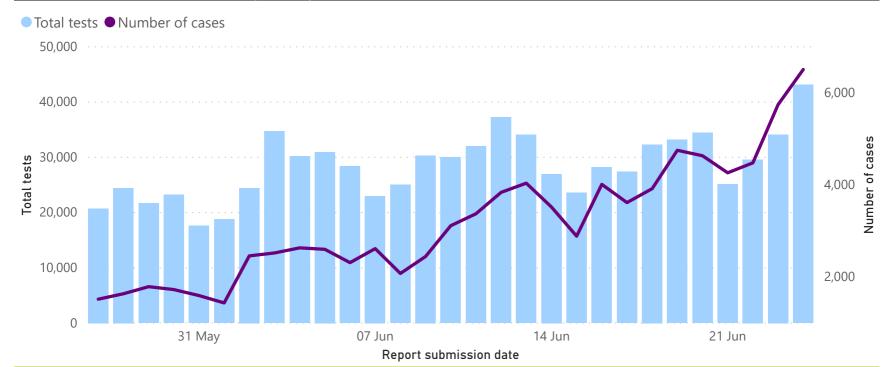

## Comparison of daily cases and tests performed

#### Total tests and number of cases by date specimen received