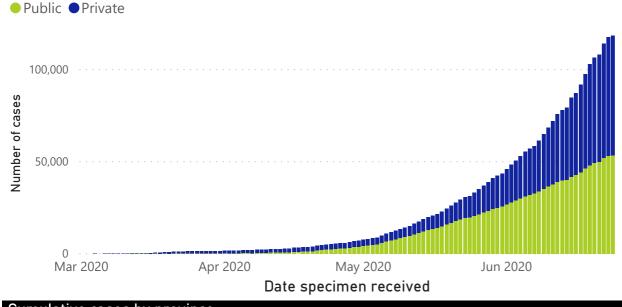

## Comparison of daily cases and tests performed

#### Total tests and number of cases by date specimen received