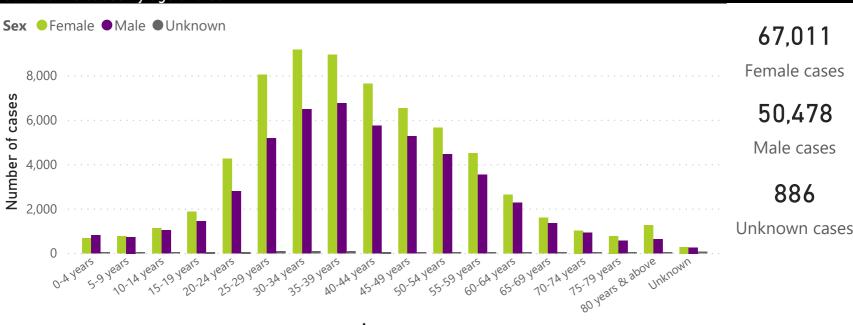

## **National COVID-19 daily report**



This report collates laboratory data from the public- and private-sectors. Laboratory test data have been de-duplicated to the level of individual persons. These are provisional data and may be updated with further data cleaning.



### Person-level case data





6,580

New cases in the last 24h

118,375

Total cases





#### Cumulative cases by age and sex



Age group

# **National COVID-19 daily report**



This report collates laboratory data from the public- and private-sectors. Laboratory test data have been de-duplicated to the level of individual persons. These are Provisional data and may be updated with further data cleaning. Case-finding method as captured by the laboratory information system.



### **COVID-19 PCR testing data**

| All testing data |                |               |              | Testing data by case-finding method |   |                           |                |               |              |             |
|------------------|----------------|---------------|--------------|-------------------------------------|---|---------------------------|----------------|---------------|--------------|-------------|
| Secto