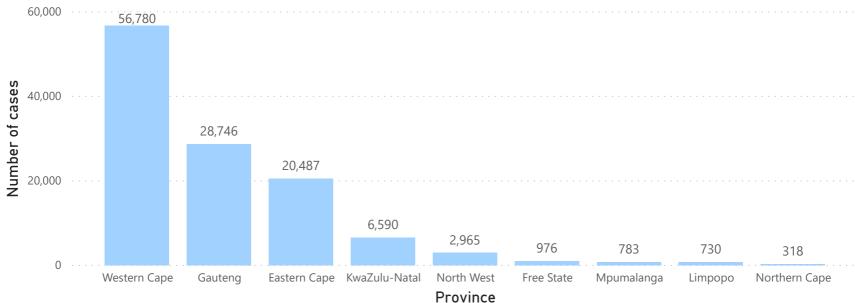

### Person-level case data

6,580

New cases in the last 24h

118,375

Total cases