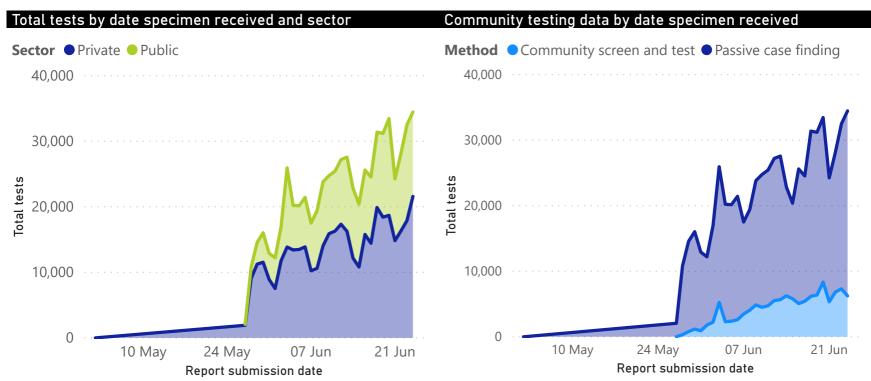

### **COVID-19 PCR testing data**

| All testing data |                |               |              | Testing data by case-finding method |   |                           |                |               |              |             |
|------------------|----------------|---------------|--------------|-------------------------------------|---|---------------------------|----------------|---------------|--------------|-------------|
| Sector           | Total<br>tests | % Total tests | New<br>tests | % New tests                         | ^ | Case finding method       | Total<br>tests | % Total tests | New<br>tests | % New tests |
| Private          | 732,831        | 50%           | 29,314       | 68%                                 |   | Passive case finding      | 1,086,224      | 74%           | 36,205       | 84%         |
| Public           | 727,181        | 50%           | 13,804       | 32%                                 |   | Community screen and test | 373,788        | 26%           | 6,913        | 16%         |
| Total            | 1,460,012      | 100%          | 43,118       | 100%                                | • | Total                     | 1,460,012      | 100%          | 43,118       | 100%        |