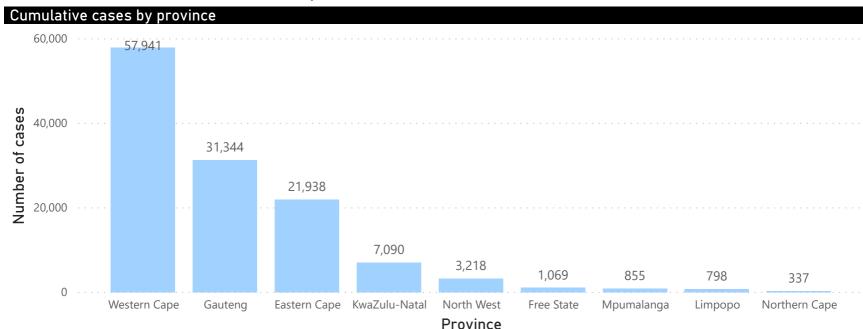

# **National COVID-19 daily report**



This report collates laboratory data from the public- and private-sectors. Laboratory test data have been de-duplicated to the level of individual persons. These are provisional data and may be updated with further data cleaning.



#### Person-level case data





6,282

124,590

Total cases





# **National COVID-19 daily report**



This report collates laboratory data from the public- and private-sectors. Laboratory test data have been de-duplicated to the level of individual persons. These are PUBLIC OF SOUTH AFRICA provisional data and may be updated with further data cleaning. Case-finding method as captured by the laboratory information system.



### **COVID-19 PCR testing data**

| All testing data |                |               |              | Testing data by case-finding method |                           |                |               |              |             |
|------------------|----------------|---------------|--------------|-------------------------------------|---------------------------|----------------|---------------|--------------|-------------|
|