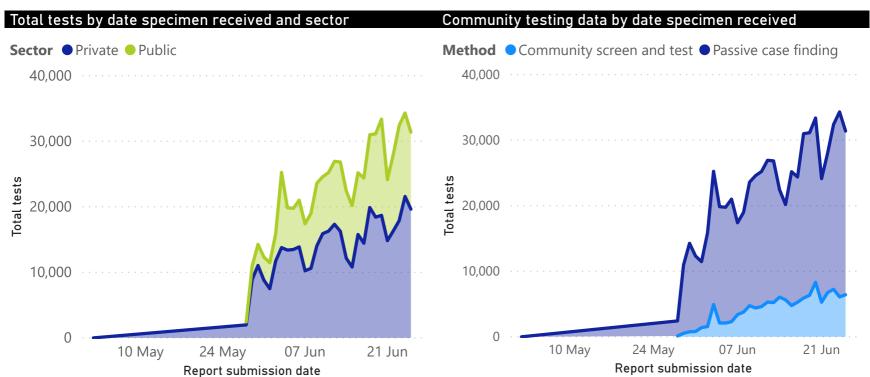

### **COVID-19 PCR testing data**

| All testing data |                |               |              | Testing data by case-finding method |                           |                |               |              |             |
|------------------|----------------|---------------|--------------|-------------------------------------|---------------------------|----------------|---------------|--------------|-------------|
| Sector           | Total<br>tests | % Total tests | New<br>tests | % New tests                         | Case finding method       | Total<br>tests | % Total tests | New<br>tests | % New tests |
| Private          | 752,471        | 50%           | 19,640       | 59%                                 | Passive case finding      | 1,111,871      | 74%           | 25,464       | 77%         |
| Public           | 740,633        | 50%           | 13,452       | 41%                                 | Community screen and test | 381,233        | 26%           | 7,628        | 23%         |
| Total            | 1,493,104      | 100%          | 33,092       | 100%                                | Total                     | 1,493,104      | 100%          | 33,092       | 100%        |

<sup>\*</sup>Case-finding method as captured by the laboratory information system.