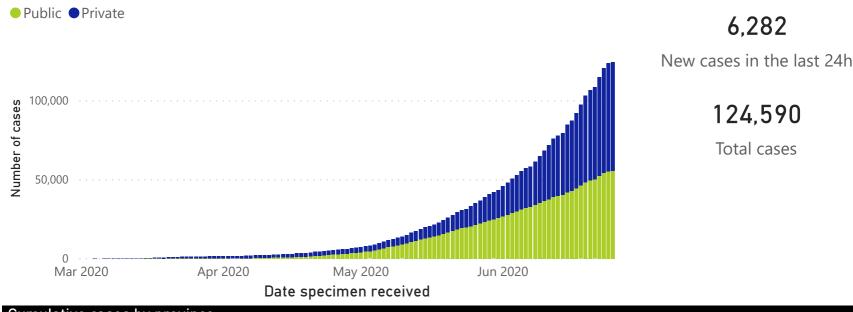

# **National COVID-19 daily report**



This report collates laboratory data from the public- and private-sectors. Laboratory test data have been de-duplicated to the level of individual persons. These are provisional data and may be updated with further data cleaning.



#### Person-level case data





6,282

124,590

Total cases





# **National COVID-19 daily report**



This report collates laboratory data from the public- and private-sectors. Laboratory test data have been de-duplicated to the level of individual persons. These are PUBLIC OF SOUTH AFRICA provisional data and may be updated with further data cleaning. Case-finding method as captured by the laboratory information system.



### **COVID-19 PCR testing data**

| All testing data |                |               |              | Testing data by case-finding method |                           |                |               |              |             |
|------------------|----------------|---------------|--------------|-------------------------------------|---------------------------|----------------|---------------|