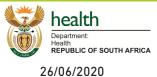

### **COVID-19 PCR testing data**

| All testing data |                |               |              | Testing data by case-finding method |                           |                |               |              |             |
|------------------|----------------|---------------|--------------|-------------------------------------|---------------------------|----------------|---------------|--------------|-------------|
| Sector           | Total<br>tests | % Total tests | New<br>tests | % New tests                         | Case finding method       | Total<br>tests | % Total tests | New<br>tests | % New tests |
| Private          | 752,471        | 50%           | 19,640       | 59%                                 | Passive case finding      | 1,111,871      | 74%           | 25,464       | 77%         |
| Public           | 740,633        | 50%           | 13,452       | 41%                                 | Community screen and test | 381,233        | 26%           | 7,628        | 23%         |
| Total            | 1,493,104      | 100%          | 33,092       | 100%                                | Total                     | 1,493,104      | 100%          | 33,092       | 100%        |

<sup>\*</sup>Case-finding method as captured by the laboratory information system.