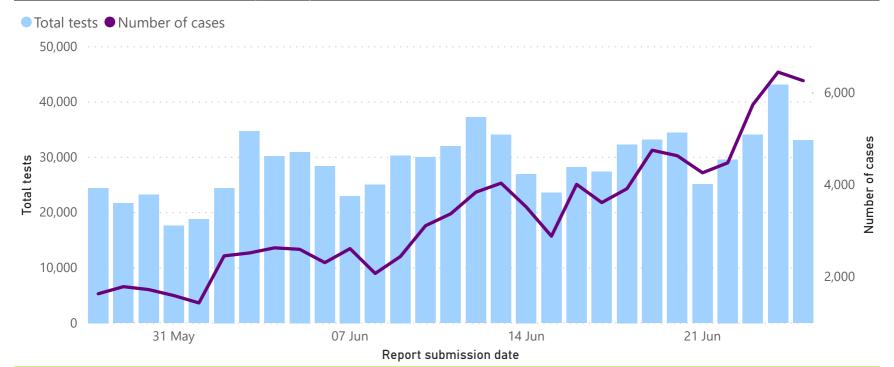

## Comparison of daily cases and tests performed

#### Total tests and number of cases by date specimen received