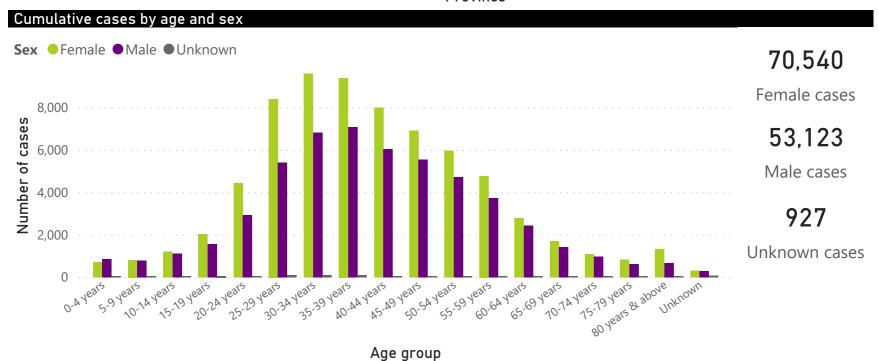

# **National COVID-19 daily report**



This report collates laboratory data from the public- and private-sectors. Laboratory test data have been de-duplicated to the level of individual persons. These are provisional data and may be updated with further data cleaning.



#### Person-level case data





6,282

124,590

Total cases





# **National COVID-19 daily report**



This report collates laboratory data from the public- and private-sectors. Laboratory test data have been de-duplicated to the level of individual persons. These are PUBLIC OF SOUTH AFRICA provisional data and may be updated with further data cleaning. Case-finding method as captured by the laboratory information system.



### **COVID-19 PCR testing data**

| All testing data |                |               |              | Testing data by case-finding method |                           |                |               |              |             |
|------------------|----------------|---------------|--------------|-------------------------------------|---------------------------|----------------|---------------|--------------|-------------|
| S