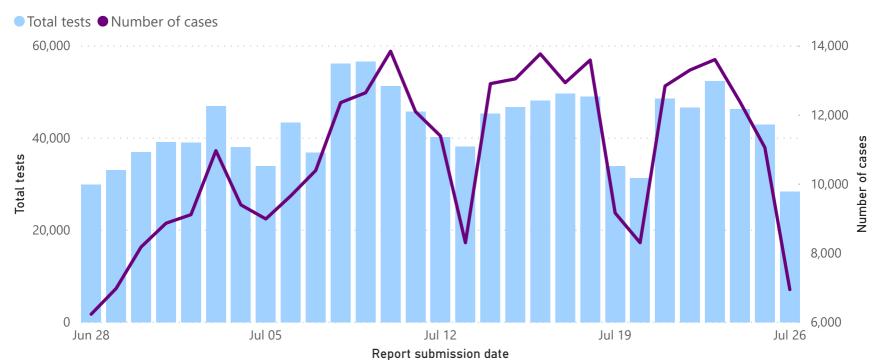

| Total<br>tests | % Total tests | New<br>tests | % New tests |
| Private          | 1,587,780      | 57%           | 13,694       | 48%                                 | Passive case finding      | 2,182,559      | 78%           | 20,549       | 72%         |
| Public           | 1,214,431      | 43%           | 14,739       | 52%                                 | Community screen and test | 619,652        | 22%           | 7,884        | 28%         |
| Total            | 2,802,211      | 100%          | 28,433       | 100%                                | Total                     | 2,802,211      | 100%          | 28,433       | 100%        |

<sup>\*</sup>Case-finding method as captured by the laboratory information system.



## Comparison of daily cases and tests performed