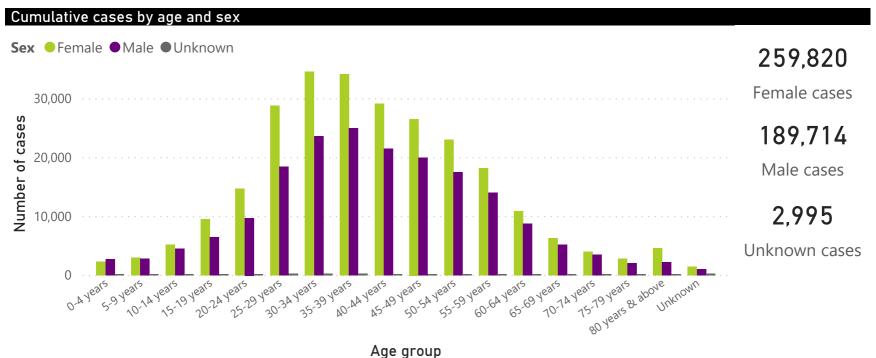

## **National COVID-19 daily report**



This report collates laboratory data from the public- and private-sectors. Laboratory test data have been de-duplicated to the level of individual persons. These are provisional data and may be updated with further data cleaning.







Date specimen received





## **National COVID-19 daily report**



This report collates laboratory data from the public- and private-sectors. Laboratory test data have been de-duplicated to the level of individual persons. These are PUBLIC OF SOUTH AFRICA provisional data and may be updated with further data cleaning. Case-finding method as captured by the laboratory information system.



## COVID-19 PCR testing data

| All testing data |                |               |              | Testing data by case-finding method |                           |                |               |              |             |
|------------------|----------------|---------------|--------------|-------------------------------------|---------------------------|----------------|---------------|--------------|-------------|
| Secto