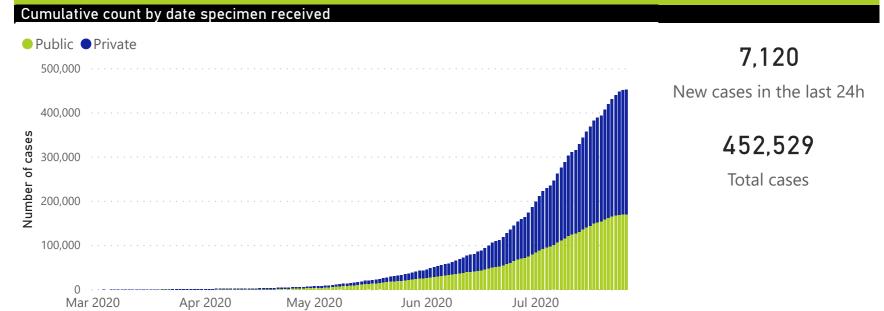

## **National COVID-19 daily report**



This report collates laboratory data from the public- and private-sectors. Laboratory test data have been de-duplicated to the level of individual persons. These are provisional data and may be updated with further data cleaning.







Date specimen received





## **National COVID-19 daily report**



This report collates laboratory data from the public- and private-sectors. Laboratory test data have been de-duplicated to the level of individual persons. These are PUBLIC OF SOUTH AFRICA provisional data and may be updated with further data cleaning. Case-finding method as captured by the laboratory information system.



## COVID-19 PCR testing data

| All testing data |                |               |              | Testing data by case-finding method |                           |                |               |              |             |
|------------------|----------------|---------------|--------------|-------------------------------------|---------------------------|----------------|---------------|---------