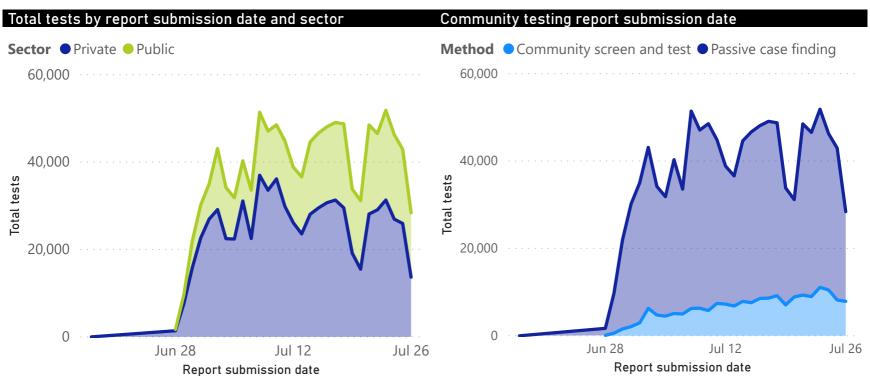

## **National COVID-19 daily report**

This report collates laboratory data from the public- and private-sectors. Laboratory test data have been de-duplicated to the level of individual persons. These are PUBLIC OF SOUTH AFRICA provisional data and may be updated with further data cleaning. Case-finding method as captured by the laboratory information system.

## COVID-19 PCR testing data

| All testing data |                |               |              | Testing data by case-finding method |                           |                |               |              |             |
|------------------|----------------|---------------|--------------|-------------------------------------|---------------------------|----------------|---------------|--------------|-------------|
| Sector           | Total<br>tests | % Total tests | New<br>tests | % New tests                         | Case finding method       | Total<br>tests | % Total tests | New<br>tests | % New tests |
| Private          | 1,587,780      | 57%           | 13,694       | 48%                                 | Passive case finding      | 2,182,559      | 78%           | 20,549       | 72%         |
| Public           | 1,214,431      | 43%           | 14,739       | 52%                                 | Community screen and test | 619,652        | 22%           | 7,884        | 28%         |
| Total            | 2,802,211      | 100%          | 28,433       | 100%                                | Total                     | 2,802,211      | 100%          | 28,433       | 100%        |

<sup>\*</sup>Case-finding method as captured by the laboratory information system.