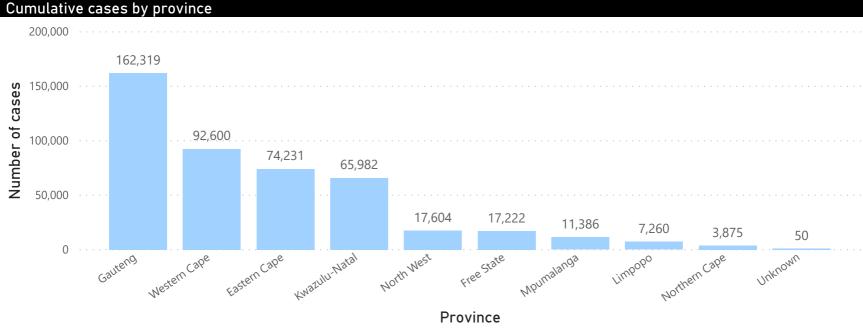

## **National COVID-19 daily report**



This report collates laboratory data from the public- and private-sectors. Laboratory test data have been de-duplicated to the level of individual persons. These are provisional data and may be updated with further data cleaning.







Date specimen received





## **National COVID-19 daily report**



This report collates laboratory data from the public- and private-sectors. Laboratory test data have been de-duplicated to the level of individual persons. These are PUBLIC OF SOUTH AFRICA provisional data and may be updated with further data cleaning. Case-finding method as captured by the laboratory information system.



## COVID-19 PCR testing data

| All testing data |                |               |              | Testing data by case-finding method |                           |                |               |              |             |
|------------------|----------------|---------------|--------------|-------------------------------------|---------------------------|----------------|---------------|--------------|-------------|
| Sec