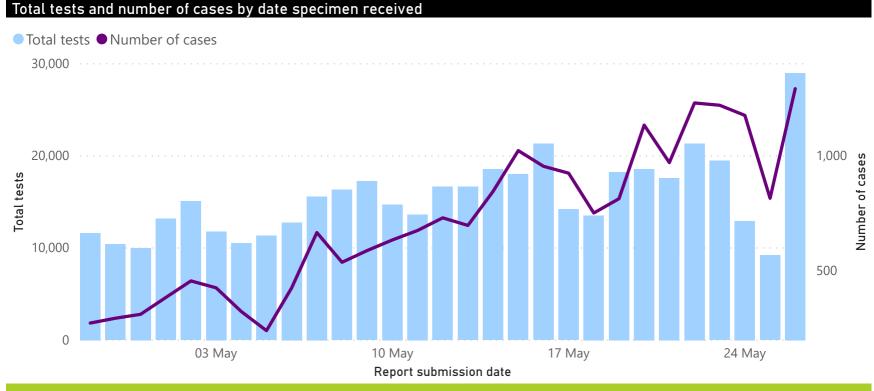

#### Comparison of daily cases and tests performed

For any gueries, contact the NICD on https://www.nicd.ac.za/contact-us/