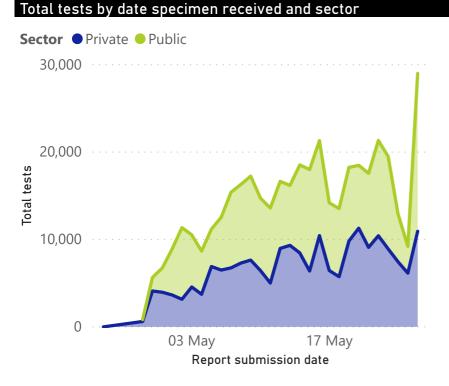

#### All testing data Sector Total % Total % New New tests tests tests tests Public 325,006 51% 62% 18,065 Private 309,990 49% 38% 10,940 **Total** 634,996 100% 29,005 100%

| Case finding method       | Total<br>tests | % Total<br>tests | New<br>tests | % New tests |
|---------------------------|----------------|------------------|--------------|-------------|
| Passive case finding      | 479,978        | 76%              | 19,363       | 67%         |
| Community screen and test | 155,018        | 24%              | 9,642        | 33%         |
| Total                     | 634,996        | 100%             | 29,005       | 100%        |

\*Case-finding method as captured by the laboratory information system.

#### Comparison of daily cases and tests performed

For any gueries, contact the NICD on https://www.nicd.ac.za/contact-us/