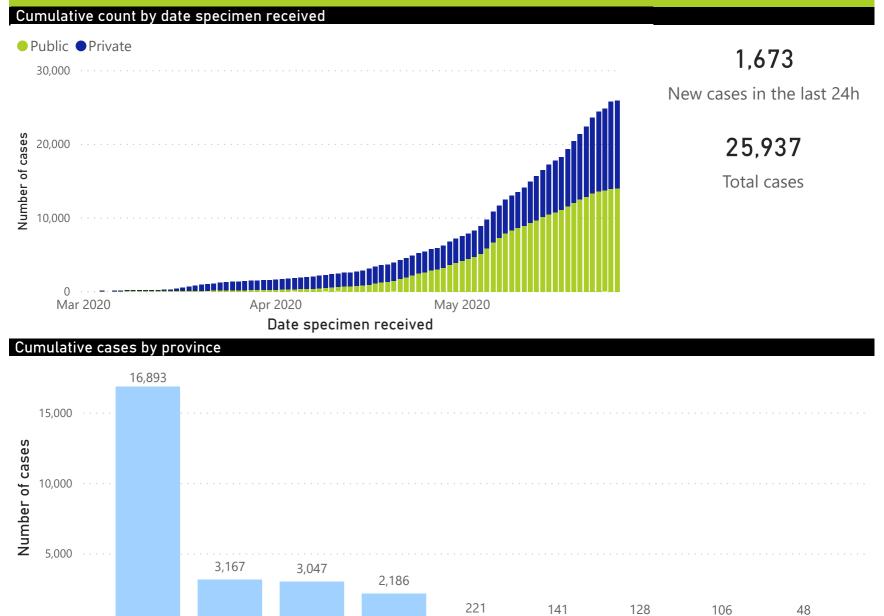

## National COVID-19 daily report

This report collates laboratory data from the public- and private-sectors. Laboratory test data have been de-duplicated to the level of individual persons. These are

27 May 2020

REPUBLIC OF SOUTH AFRICA

health

provisional data and may be updated with further data cleaning.

NATIONAL INSTITUTE FOR COMMUNICABLE DISEASES Division of the National Health Laboratory Ser

Northern Cape

Mpumalanga

## National COVID-19 daily report

health

This report collates laboratory data from the public- and private-sectors. Laboratory test data have been de-duplicated to the level of individual persons. These are EPUBLIC OF SOUTH AFRICA provisional data and may be updated with further data cleaning. Case-finding method

NATIONAL INSTITUTE FOR COMMUNICABLE DISEASES of the National Health Laboratory Servic

27 May 2020

as captured by the laboratory information system.

COVID-19 PCR testing data Testing data by case-finding method