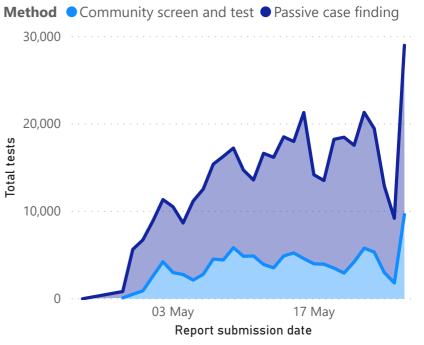

NATIONAL INSTITUTE FOR COMMUNICABLE DISEASES of the National Health Laboratory Servic

27 May 2020

as captured by the laboratory information system.

COVID-19 PCR testing data Testing data by case-finding method

#### All testing data Sector Total % Total % New New tests tests tests tests Public 325,006 51% 62% 18,065 Private 309,990 49% 38% 10,940 **Total** 634,996 100% 29,005 100%

| Case finding method       | Total<br>tests | % Total<br>tests | New<br>tests | % New tests |
|---------------------------|----------------|------------------|--------------|-------------|
| Passive case finding      | 479,978        | 76%              | 19,363       | 67%         |
| Community screen and test | 155,018        | 24%              | 9,642        | 33%         |
| Total                     | 634,996        | 100%             | 29,005       | 100%        |

#### Community testing data by date specimen received