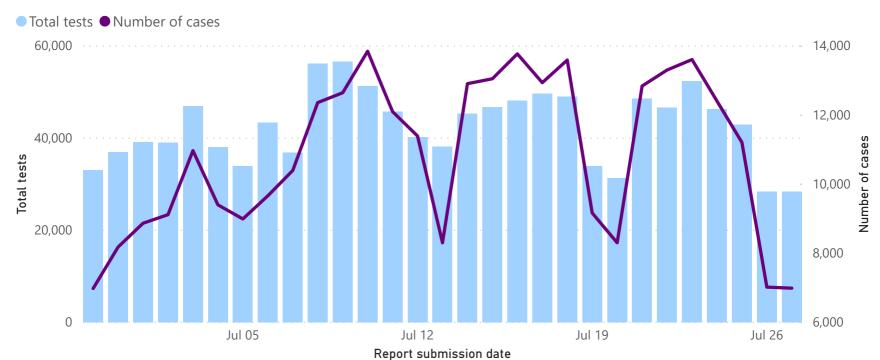

| Case finding method                 | Total<br>tests | % Total tests | New<br>tests | % New tests |
| Private          | 1,601,142      | 57%           | 13,362       | 47%            | Passive case finding                | 2,202,977      | 78%           | 20,256       | 71%         |
| Public           | 1,229,493      | 43%           | 15,062       | 53%            | Community screen and test           | 627,658        | 22%           | 8,168        | 29%         |
| Total            | 2,830,635      | 100%          | 28,424       | 100%           | Total                               | 2,830,635      | 100%          | 28,424       | 100%        |

<sup>\*</sup>Case-finding method as captured by the laboratory information system.



## Comparison of daily cases and tests performed