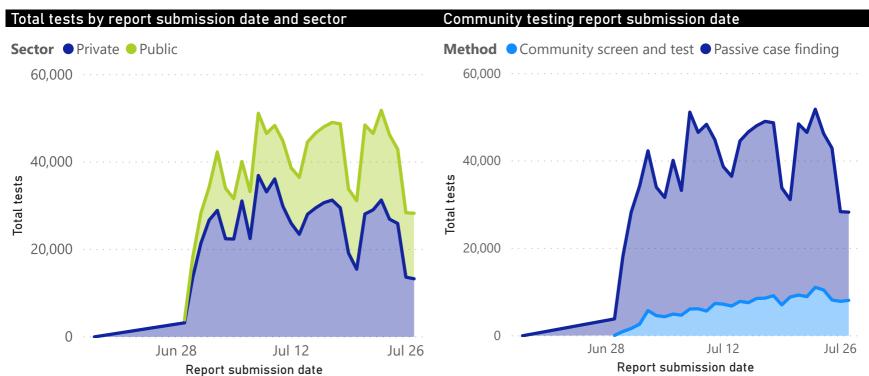

## COVID-19 PCR testing data

| All testing data |                |               |              |                | Testing data by case-finding method |                |               |              |             |
|------------------|----------------|---------------|--------------|----------------|-------------------------------------|----------------|---------------|--------------|-------------|
| Sector           | Total<br>tests | % Total tests | New<br>tests | % New<br>tests | Case finding method                 | Total<br>tests | % Total tests | New<br>tests | % New tests |
| Private          | 1,601,142      | 57%           | 13,362       | 47%            | Passive case finding                | 2,202,977      | 78%           | 20,256       | 71%         |
| Public           | 1,229,493      | 43%           | 15,062       | 53%            | Community screen and test           | 627,658        | 22%           | 8,168        | 29%         |
| Total            | 2,830,635      | 100%          | 28,424       | 100%           | Total                               | 2,830,635      | 100%          | 28,424       | 100%        |

<sup>\*</sup>Case-finding method as captured by the laboratory information system.

## Comparison of daily cases and tests performed