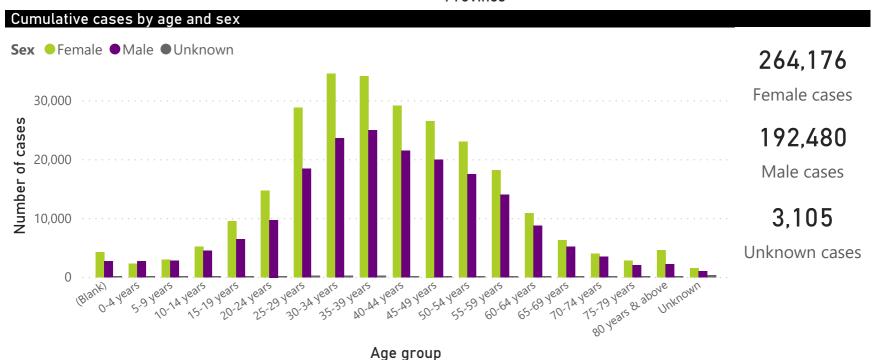

## **National COVID-19 daily report**

This report collates laboratory data from the public- and private-sectors. Laboratory test data have been de-duplicated to the level of individual persons. These are PUBLIC OF SOUTH AFRICA provisional data and may be updated with further data cleaning. Case-finding method as captured by the laboratory information system.