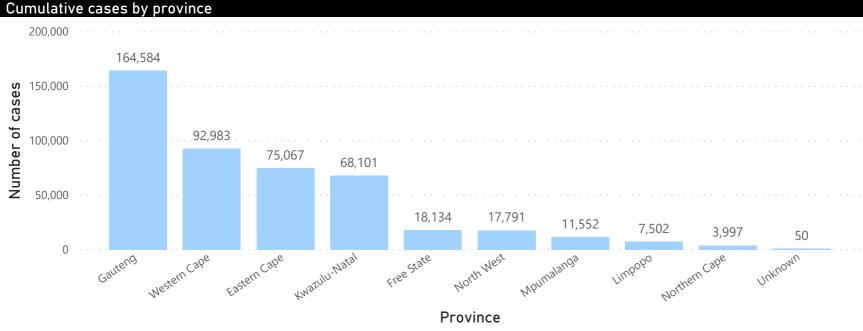

## **National COVID-19 daily report**

This report collates laboratory data from the public- and private-sectors. Laboratory test data have been de-duplicated to the level of individual persons. These are PUBLIC OF SOUTH AFRICA provisional data and may be updated with further data cleaning. Case-finding method as captured by the laboratory information system.