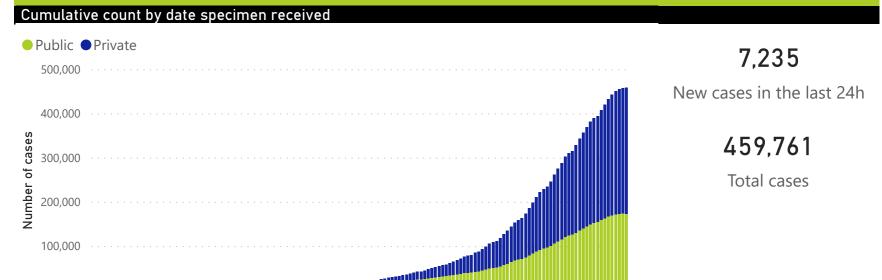

## **National COVID-19 daily report**

0 · · - ---Mar 2020

Apr 2020

May 2020

Date specimen received

This report collates laboratory data from the public- and private-sectors. Laboratory test data have been de-duplicated to the level of individual persons. These are provisional data and may be updated with further data cleaning.

Jun 2020

Jul 2020

## **National COVID-19 daily report**

This report collates laboratory data from the public- and private-sectors. Laboratory test data have been de-duplicated to the level of individual persons. These are PUBLIC OF SOUTH AFRICA provisional data and may be updated with further data cleaning. Case-finding method as captured by the laboratory information system.