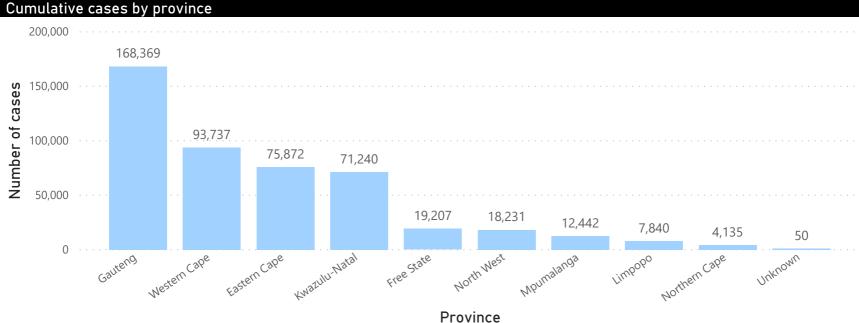

## **National COVID-19 daily report**

This report collates laboratory data from the public- and private-sectors. Laboratory test data have been de-duplicated to the level of individual persons. These are provisional data and may be updated with further data cleaning.