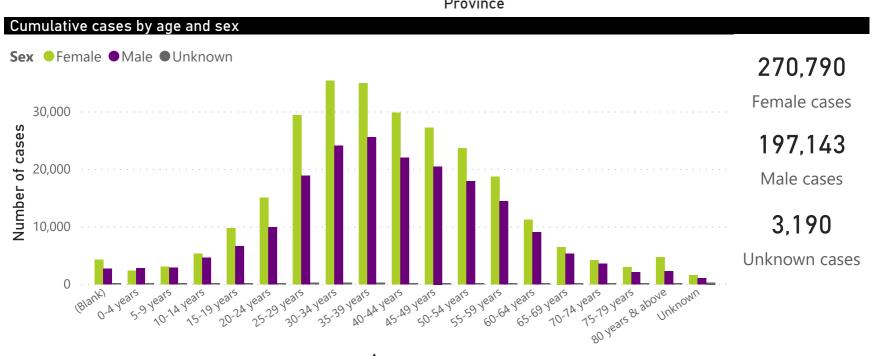

## **National COVID-19 daily report**

This report collates laboratory data from the public- and private-sectors. Laboratory test data have been de-duplicated to the level of individual persons. These are provisional data and may be updated with further data cleaning.

Age group