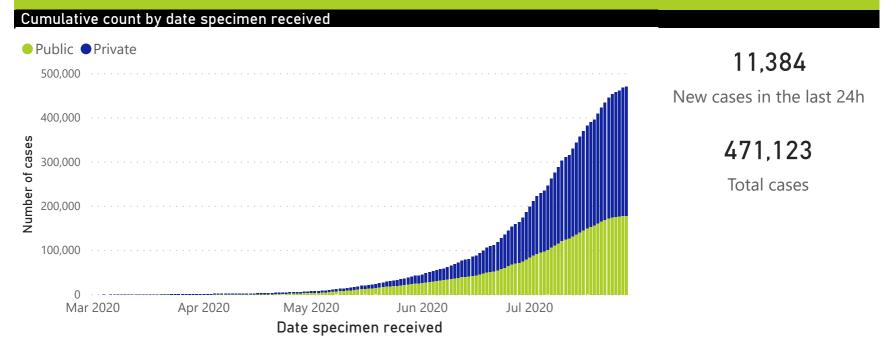

## **National COVID-19 daily report**

This report collates laboratory data from the public- and private-sectors. Laboratory test data have been de-duplicated to the level of individual persons. These are provisional data and may be updated with further data cleaning.