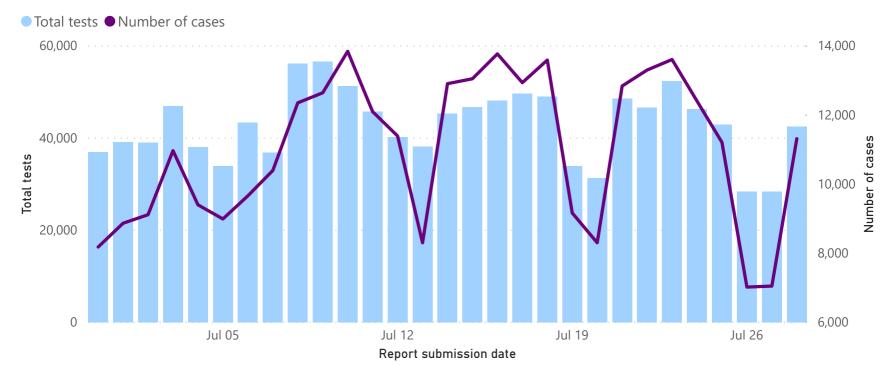

Case finding method       | Total<br>tests | % Total tests | New<br>tests | % New tests |
| Private   | 1,627,505      | 57%           | 26,363       | 62%                                 | Passive case finding      | 2,238,383      | 78%           | 35,282       | 83%         |
| Public    | 1,245,658      | 43%           | 16,165       | 38%                                 | Community screen and test | 634,780        | 22%           | 7,246        | 17%         |
| Total     | 2,873,163      | 100%          | 42,528       | 100%                                | Total                     | 2,873,163      | 100%          | 42,528       | 100%        |

<sup>\*</sup>Case-finding method as captured by the laboratory information system.



## Comparison of daily cases and tests performed