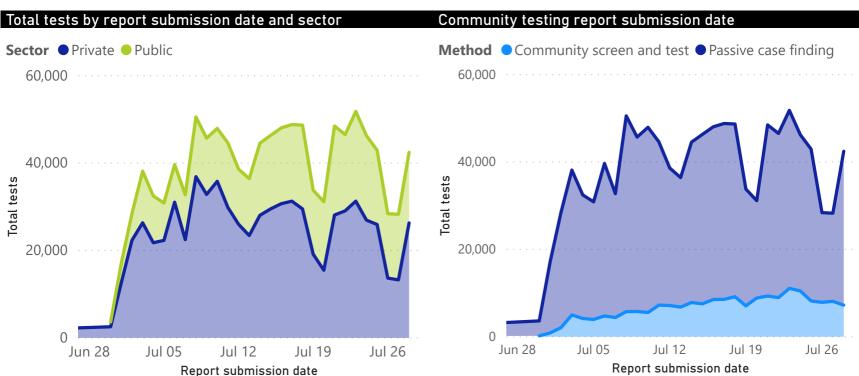

## **National COVID-19 daily report**

This report collates laboratory data from the public- and private-sectors. Laboratory test data have been de-duplicated to the level of individual persons. These are Public of south AFRICA provisional data and may be updated with further data cleaning. Case-finding method as captured by the laboratory information system.

## COVID-19 PCR testing data

| All testi | ng data        |               |              | Testing data by case-finding method |                           |                |               |              |             |
|-----------|----------------|---------------|--------------|-------------------------------------|---------------------------|----------------|---------------|--------------|-------------|
| Sector    | Total<br>tests | % Total tests | New<br>tests | % New tests                         | Case finding method       | Total<br>tests | % Total tests | New<br>tests | % New tests |
| Private   | 1,627,505      | 57%           | 26,363       | 62%                                 | Passive case finding      | 2,238,383      | 78%           | 35,282       | 83%         |
| Public    | 1,245,658      | 43%           | 16,165       | 38%                                 | Community screen and test | 634,780        | 22%           | 7,246        | 17%         |
| Total     | 2,873,163      | 100%          | 42,528       | 100%                                | Total                     | 2,873,163      | 100%          | 42,528       | 100%        |

<sup>\*</sup>Case-finding method as captured by the laboratory information system.

## Comparison of daily cases and tests performed