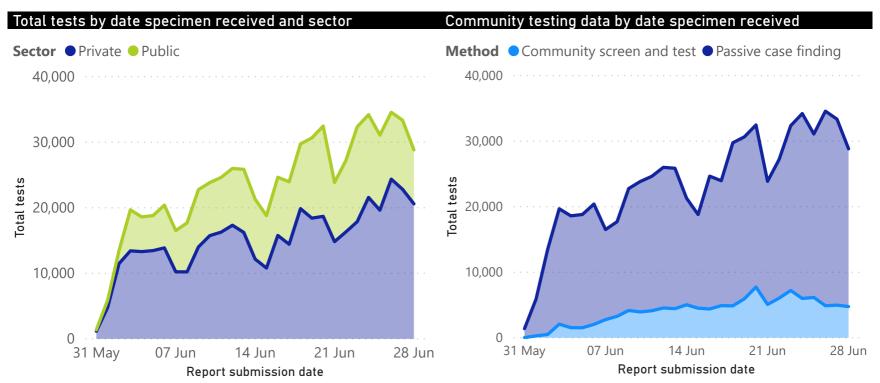

### COVID-19 PCR testing data

| All testi | ll testing data |               |              |             |   |          |  |  |
|-----------|-----------------|---------------|--------------|-------------|---|----------|--|--|
| Sector    | Total<br>tests  | % Total tests | New<br>tests | % New tests | ^ | Case fir |  |  |
| Private   | 825,828         | 52%           | 21,580       | 72%         |   | Passive  |  |  |
| Public    | 771,167         | 48%           | 8,331        | 28%         |   | Commu    |  |  |
| Total     | 1,596,995       | 100%          | 29,911       | 100%        | V | Total    |  |  |

|   | resting data by case-infaming method |                |               |              |             |  |  |  |  |
|---|--------------------------------------|----------------|---------------|--------------|-------------|--|--|--|--|
|   | Case finding method                  | Total<br>tests | % Total tests | New<br>tests | % New tests |  |  |  |  |
| , | Passive case finding                 | 1,199,964      | 75%           | 25,060       | 84%         |  |  |  |  |
|   | Community screen and test            | 397,031        | 25%           | 4,851        | 16%         |  |  |  |  |
|   | Total                                | 1,596,995      | 100%          | 29,911       | 100%        |  |  |  |  |

<sup>\*</sup>Case-finding method as captured by the laboratory information system.

## Comparison of daily cases and tests performed

#### Total tests and number of cases by date specimen received