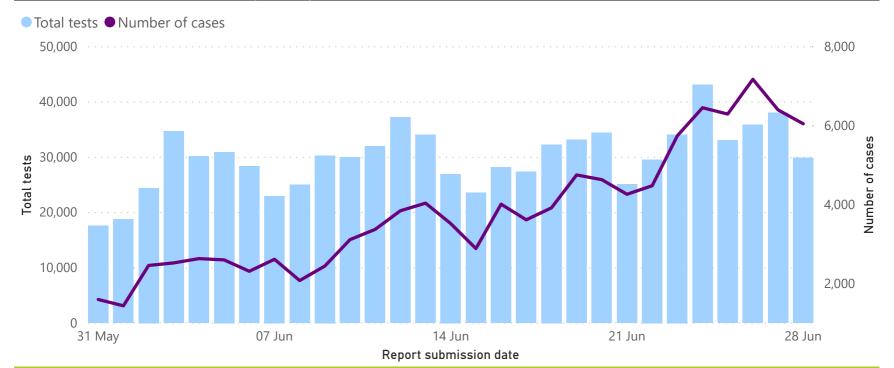

## Comparison of daily cases and tests performed

#### Total tests and number of cases by date specimen received