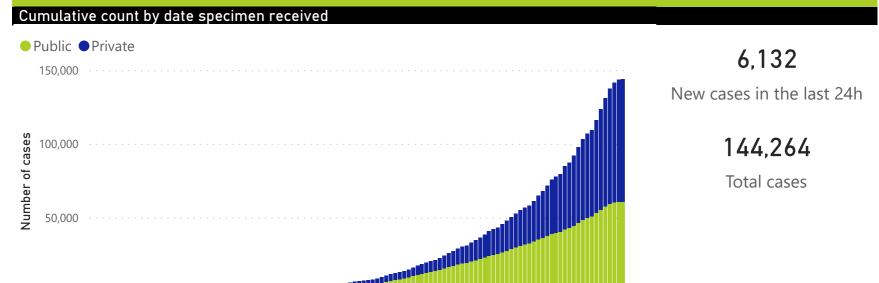

# **National COVID-19 daily report**



This report collates laboratory data from the public- and private-sectors. Laboratory test data have been de-duplicated to the level of individual persons. These are provisional data and may be updated with further data cleaning.







Jun 2020

May 2020

Date specimen received



Apr 2020

Mar 2020





Age group

# **National COVID-19 daily report**



This report collates laboratory data from the public- and private-sectors. Laboratory test data have been de-duplicated to the level of individual persons. These are Provisional data and may be updated with further data cleaning. Case-finding method as captured by the laboratory information system.



### COVID-19 PCR testing data

| All testi | ll testing data |               |              |             |   |          |  |  |
|-----------|-----------------|---------------|--------------|-------------|---|----------|--|--|
| Sector    | Total<br>tests  | % Total tests | New<br>tests | % New tests | ^ | Case fir |  |  |
| Private   | 825,828         | 52%           | 2