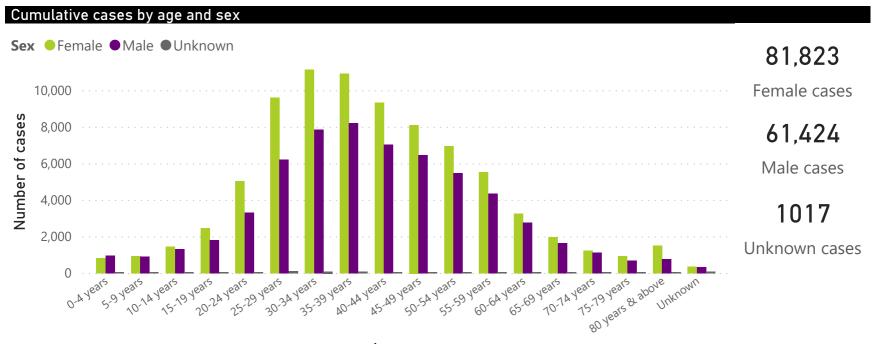

# **National COVID-19 daily report**



This report collates laboratory data from the public- and private-sectors. Laboratory test data have been de-duplicated to the level of individual persons. These are provisional data and may be updated with further data cleaning.







Jun 2020

May 2020

Date specimen received



Apr 2020

Mar 2020





Age group

# **National COVID-19 daily report**



This report collates laboratory data from the public- and private-sectors. Laboratory test data have been de-duplicated to the level of individual persons. These are Provisional data and may be updated with further data cleaning. Case-finding method as captured by the laboratory information system.



### COVID-19 PCR testing data

| All testi | ll testing data |               |              |             |   |          |  |  |
|-----------|-----------------|---------------|--------------|-------------|---|----------|--|--|
| Sector    | Total<br>tests  | % Total tests | New<br>tests | % New tests | ^ | Case fir |  |  |
| Private   | 825,828         | 52%           | 21,580       | 72%         |   | Passive  |  |  |
| Public    | 771,167