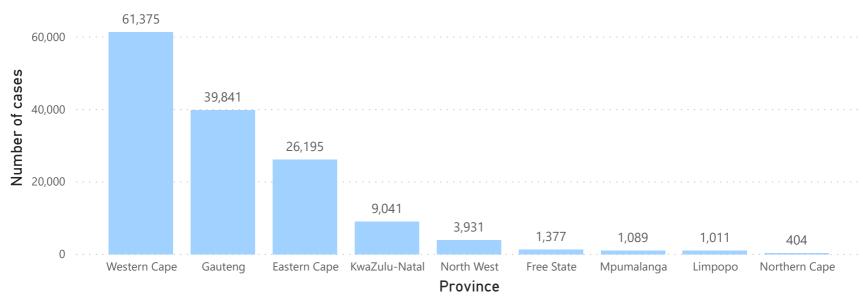

# **National COVID-19 daily report**



This report collates laboratory data from the public- and private-sectors. Laboratory test data have been de-duplicated to the level of individual persons. These are provisional data and may be updated with further data cleaning.







Jun 2020

May 2020

Date specimen received



Apr 2020

Mar 2020





Age group

# **National COVID-19 daily report**



This report collates laboratory data from the public- and private-sectors. Laboratory test data have been de-duplicated to the level of individual persons. These are Provisional data and may be updated with further data cleaning. Case-finding method as captured by the laboratory information system.



### COVID-19 PCR testing data

| All testi | ll testing data |               |              |             |   |          |  |  |
|-----------|-----------------|---------------|--------------|-------------|---|----------|--|--|
| Sector    | Total<br>tests  | % Total tests | New<br>tests | % New tests | ^ | Case fir |  |  |
| Private   | 825,828         | 52%           | 21,580       | 72%         |   | Passive  |  |  |
| Public    | 771,1