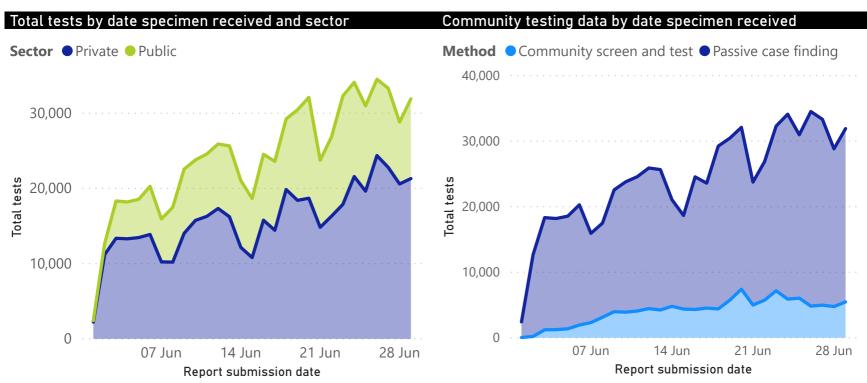

### COVID-19 PCR testing data

| All testi | ng data        | Testing data by case-fin |              |             |                         |
|-----------|----------------|--------------------------|--------------|-------------|-------------------------|
| Sector    | Total<br>tests | % Total tests            | New<br>tests | % New tests | Case finding method     |
| Private   | 847,148        | 52%                      | 21,320       | 65%         | Passive case finding    |
| Public    | 782,860        | 48%                      | 11,693       | 35%         | Community screen and to |
| Total     | 1,630,008      | 100%                     | 33,013       | 100%        | Total                   |

| Case finding method       | Total<br>tests | % Total tests | New<br>tests | % New tests |
|---------------------------|----------------|---------------|--------------|-------------|
| Passive case finding      | 1,226,891      | 75%           | 26,859       | 81%         |
| Community screen and test | 403,117        | 25%           | 6,154        | 19%         |
| Total                     | 1,630,008      | 100%          | 33,013       | 100%        |

<sup>\*</sup>Case-finding method as captured by the laboratory information system.