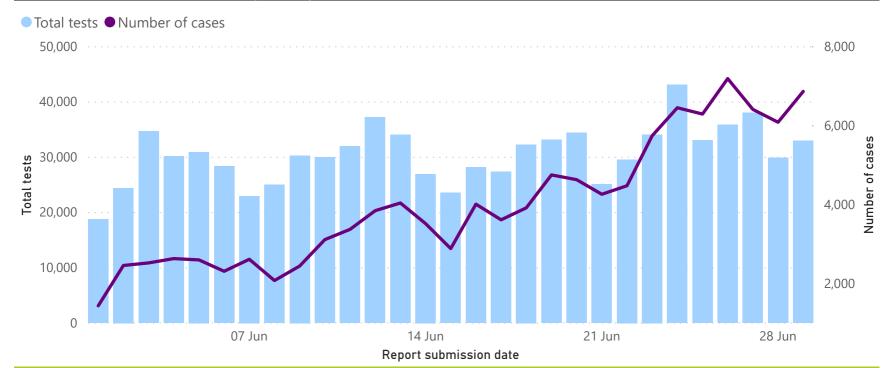

## Comparison of daily cases and tests performed

#### Total tests and number of cases by date specimen received