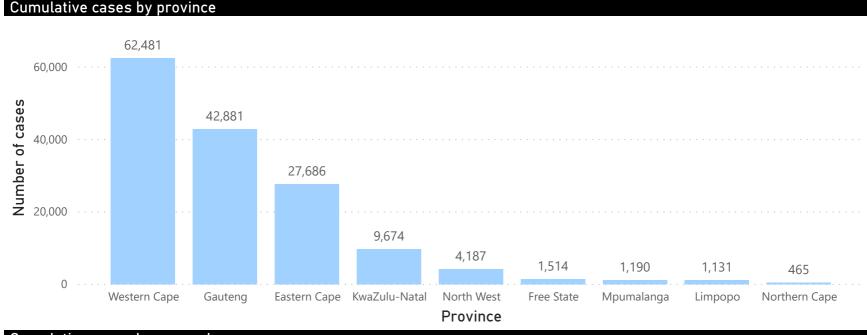

## **National COVID-19 daily report**



This report collates laboratory data from the public- and private-sectors. Laboratory test data have been de-duplicated to the level of individual persons. These are provisional data and may be updated with further data cleaning.











# **National COVID-19 daily report**



This report collates laboratory data from the public- and private-sectors. Laboratory test data have been de-duplicated to the level of individual persons. These are erublic of south AFRICA provisional data and may be updated with further data cleaning. Case-finding method as captured by the laboratory information system.



### COVID-19 PCR testing data

| All testi | ng data        | Testing data by case-fin |              |             |                         |
|-----------|----------------|--------------------------|--------------|-------------|-------------------------|
| Sector    | Total<br>tests | % Total tests            | New<br>tests | % New tests | Case finding method     |
| Private   | 847,148        | 52%                      | 2