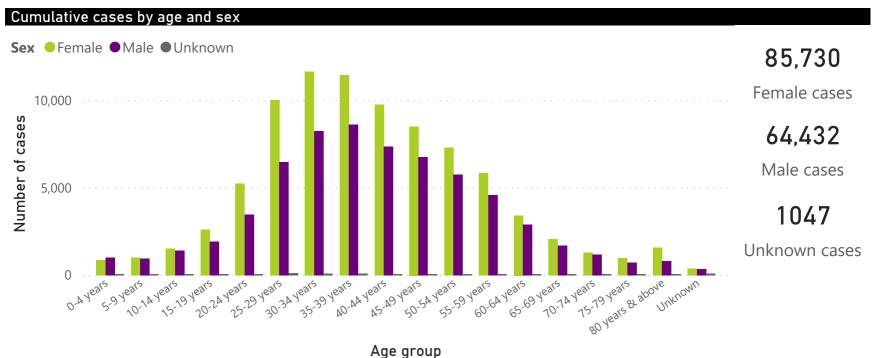

## **National COVID-19 daily report**



This report collates laboratory data from the public- and private-sectors. Laboratory test data have been de-duplicated to the level of individual persons. These are provisional data and may be updated with further data cleaning.











# **National COVID-19 daily report**



This report collates laboratory data from the public- and private-sectors. Laboratory test data have been de-duplicated to the level of individual persons. These are erublic of south AFRICA provisional data and may be updated with further data cleaning. Case-finding method as captured by the laboratory information system.



### COVID-19 PCR testing data

| All testi | ng data        | Testing data by case-fin |              |             |                         |
|-----------|----------------|--------------------------|--------------|-------------|-------------------------|
| Sector    | Total<br>tests | % Total tests            | New<br>tests | % New tests | Case finding method     |
| Private   | 847,148        | 52%                      | 21,