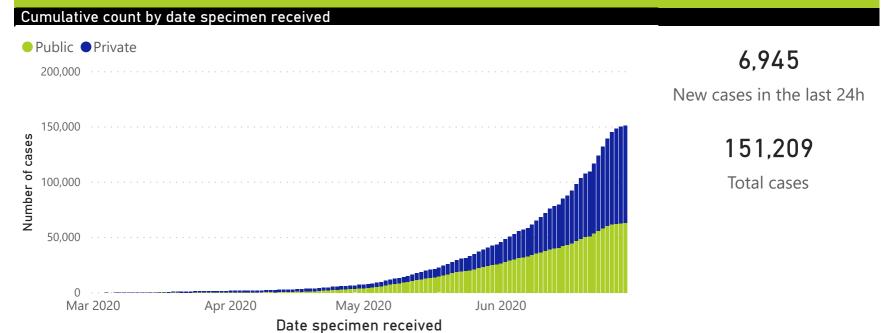

## **National COVID-19 daily report**



This report collates laboratory data from the public- and private-sectors. Laboratory test data have been de-duplicated to the level of individual persons. These are provisional data and may be updated with further data cleaning.











# **National COVID-19 daily report**



This report collates laboratory data from the public- and private-sectors. Laboratory test data have been de-duplicated to the level of individual persons. These are erublic of south AFRICA provisional data and may be updated with further data cleaning. Case-finding method as captured by the laboratory information system.



### COVID-19 PCR testing data

| All testi | ng data        | Testing data by case-fin |              |             |                         |
|-----------|----------------|--------------------------|--------------|-------------|-------------------------|
| Sector    | Total<br>tests | % Total tests            | New<br>tests | % New tests | Case finding method     |
| Private   | 847,148        | 52%                      |