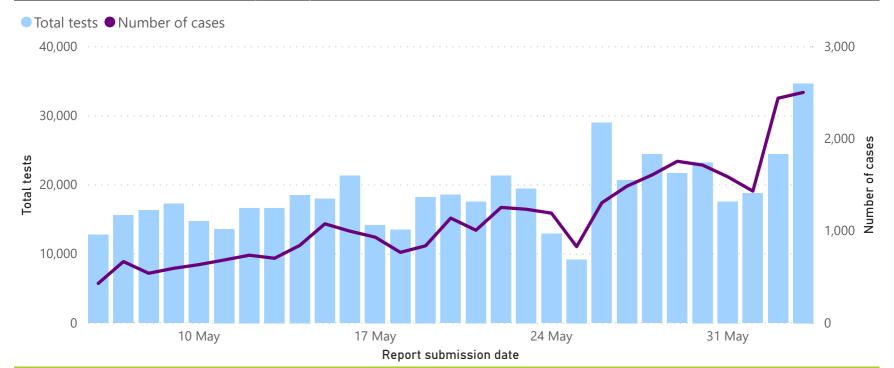

### Comparison of daily cases and tests performed

#### Total tests and number of cases by date specimen received