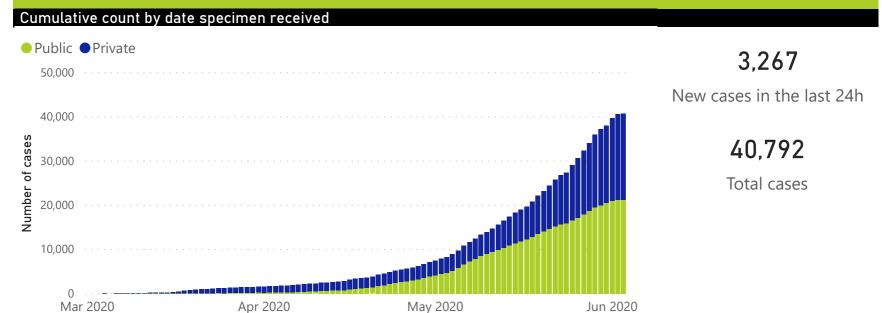

#### Person-level case data

Date specimen received

#### Total tests and number of cases by date specimen received