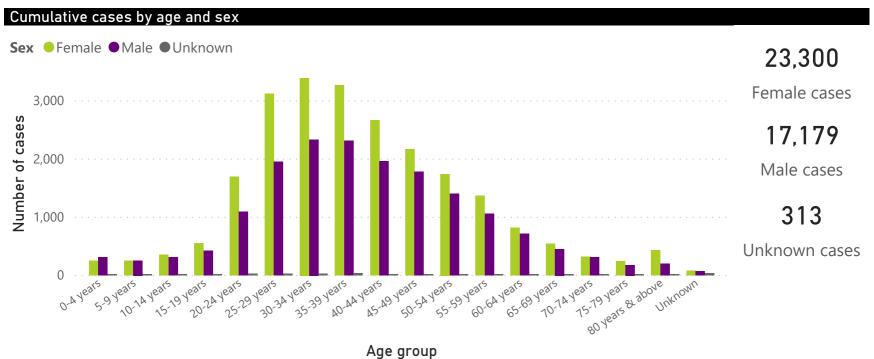

## **National COVID-19 daily report**



This report collates laboratory data from the public- and private-sectors. Laboratory test data have been de-duplicated to the level of individual persons. These are provisional data and may be updated with further data cleaning.



04 June 2020

#### Person-level case data



Date specimen received





# **National COVID-19 daily report**



This report collates laboratory data from the public- and private-sectors. Laboratory test data have been de-duplicated to the level of individual persons. These are швыс оf south Africa provisional data and may be updated with further data cleaning. Case-finding method as captured by the laboratory information system.



04 June 2020

### COVID-19 PCR testing data

| All testing data |                |               |              |             |  |  |  |
|------------------|----------------|---------------|--------------|-------------|--|--|--|
| Sector           | Total<br>tests | % Total tests | New<br>tests | % New tests |  |  |  |
| Public           | 418,487        | 51%           | 20,810       | 60%         |  |  |  |
| Private          |