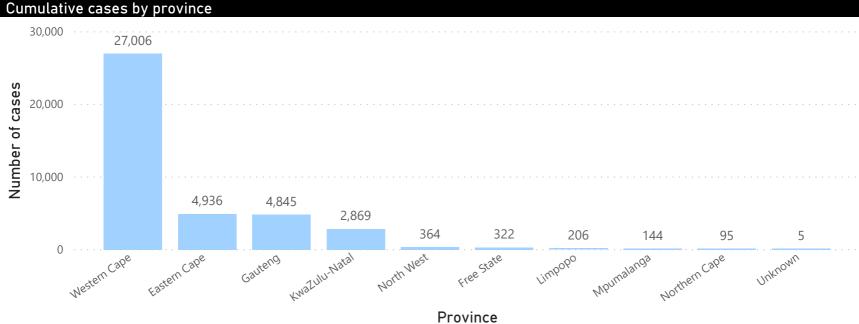

## **National COVID-19 daily report**



This report collates laboratory data from the public- and private-sectors. Laboratory test data have been de-duplicated to the level of individual persons. These are provisional data and may be updated with further data cleaning.



04 June 2020

#### Person-level case data



Date specimen received





# **National COVID-19 daily report**



This report collates laboratory data from the public- and private-sectors. Laboratory test data have been de-duplicated to the level of individual persons. These are швыс оf south Africa provisional data and may be updated with further data cleaning. Case-finding method as captured by the laboratory information system.



04 June 2020

### COVID-19 PCR testing data

| All testing data |                |               |              |             |  |  |  |
|------------------|----------------|---------------|--------------|-------------|--|--|--|
| Sector           | Total<br>tests | % Total tests | New<br>tests | % New tests |  |  |  |
| Public           | 418,487        | 51%           | 20,810       | 60%         |  |  |  |
| Private