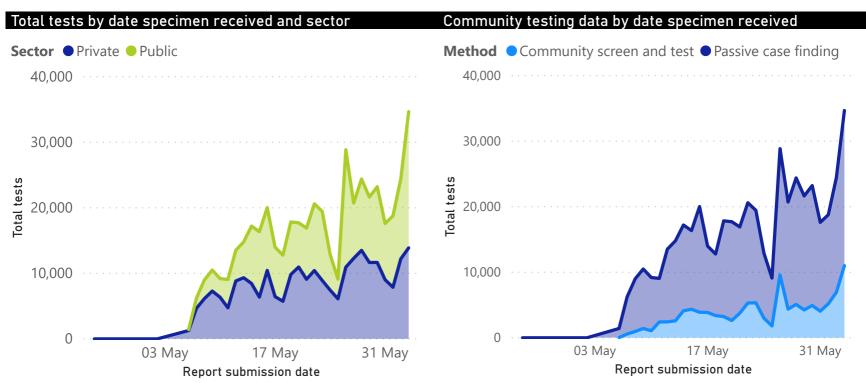

### COVID-19 PCR testing data

| All testing data |                |               |              |             |  |  |  |
|------------------|----------------|---------------|--------------|-------------|--|--|--|
| Sector           | Total<br>tests | % Total tests | New<br>tests | % New tests |  |  |  |
| Public           | 418,487        | 51%           | 20,810       | 60%         |  |  |  |
| Private          | 402,188        | 49%           | 13,886       | 40%         |  |  |  |
| Total            | 820,675        | 100%          | 34,696       | 100%        |  |  |  |

| Case finding method       | Total<br>tests | % Total<br>tests | New<br>tests | % New tests |
|---------------------------|----------------|------------------|--------------|-------------|
| Passive case finding      | 620,273        | 76%              | 23,675       | 68%         |
| Community screen and test | 200,402        | 24%              | 11,021       | 32%         |
| Total                     | 820,675        | 100%             | 34,696       | 100%        |

<sup>\*</sup>Case-finding method as captured by the laboratory information system.

### Comparison of daily cases and tests performed

#### Total tests and number of cases by date specimen received