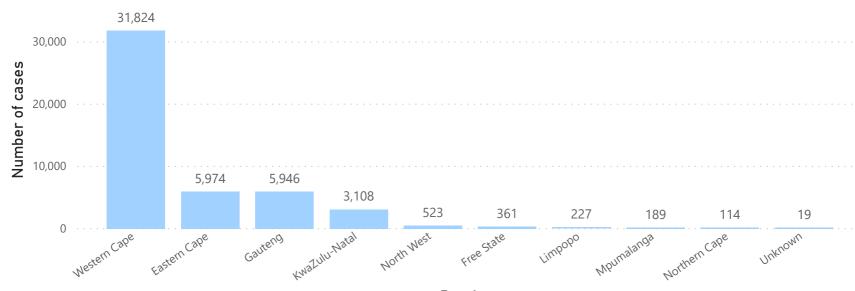

# **National COVID-19 daily report**



This report collates laboratory data from the public- and private-sectors. Laboratory test data have been de-duplicated to the level of individual persons. These are provisional data and may be updated with further data cleaning.



07 June 2020

## Person-level case data





2,316

New cases in the last 24h

48,285

Total cases

### Cumulative cases by province

Cumulative cases by age and sex



### Province

# Sex • Female • Male • Unknown 3,000 2,000 1,000

25-29 Years

27,535

Female cases

20,384

Male cases

366

80 years & above

UNKNOWN

Unknown cases

Age group

45-49 Years

50-54 years

55-59 Years

60-64 years

65-69 Years

# **National COVID-19 daily report**



This report collates laboratory data from the public- and private-sectors. Laboratory test data have been de-duplicated to the level of individual persons. These are BLIC OF SOUTH AFRICA provisional data and may be updated with further data cleaning. Case-finding method as captured by the laboratory information system.



COVID-19 PCR testing data

| All testing data |                |               |              | Testing data by case-finding method |                           |                |