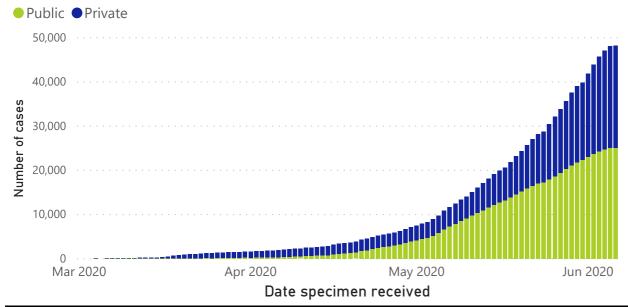

## Person-level case data

2,316

New cases in the last 24h

48,285

Total cases