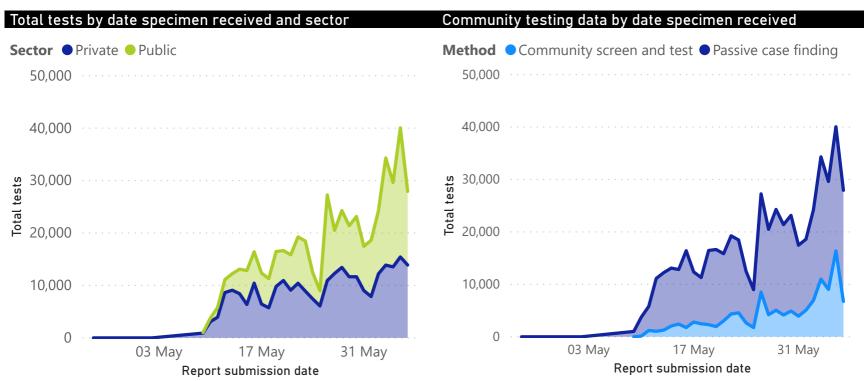

# Comparison of daily cases and tests performed

COVID-19 PCR testing data

| All testing data |                |               |              | Testing data by case-finding method |                           |                |               |              |  |
|------------------|----------------|---------------|--------------|-------------------------------------|---------------------------|----------------|---------------|--------------|--|
| Sector           | Total<br>tests | % Total tests | New<br>tests | % New tests                         | Case finding method       | Total<br>tests | % Total tests | New<br>tests |  |
| Public           | 474,987        | 52%           | 14,502       | 51%                                 | Passive case finding      | 685,733        | 75%           | 21,254       |  |
| Private          | 445,077        | 48%           | 13,893       | 49%                                 | Community screen and test | 234,331        | 25%           | 7,141        |  |
| Total            | 920,064        | 100%          | 28,395       | 100%                                | Total                     | 920,064        | 100%          | 28,395       |  |

<sup>\*</sup>Case-finding method as captured by the laboratory information system.