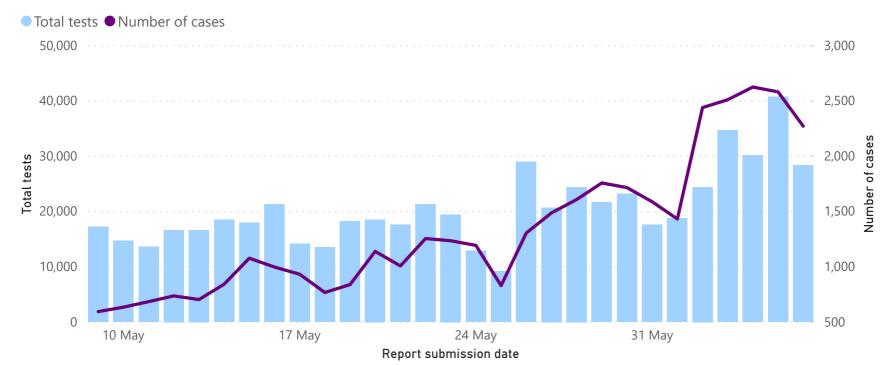

| Case finding method       | Total<br>tests | % Total tests | New<br>tests |  |
| Public           | 474,987        | 52%           | 14,502       | 51%                                 | Passive case finding      | 685,733        | 75%           | 21,254       |  |
| Private          | 445,077        | 48%           | 13,893       | 49%                                 | Community screen and test | 234,331        | 25%           | 7,141        |  |
| Total            | 920,064        | 100%          | 28,395       | 100%                                | Total                     | 920,064        | 100%          | 28,395       |  |

<sup>\*</sup>Case-finding method as captured by the laboratory information system.



# Comparison of daily cases and tests performed