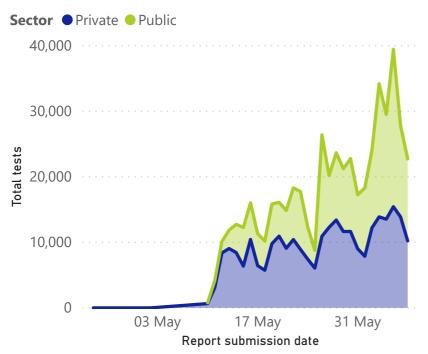

## COVID-19 PCR testing data

| All testing data |                |                  |              |             | Testing data by case-finding method |                           |                |                  |              |             |  |
|------------------|----------------|------------------|--------------|-------------|-------------------------------------|---------------------------|----------------|------------------|--------------|-------------|--|
| Sector           | Total<br>tests | % Total<br>tests | New<br>tests | % New tests | ^                                   | Case finding method       | Total<br>tests | % Total<br>tests | New<br>tests | % New tests |  |
| Public           | 487,744        | 52%              | 12,757       | 56%         |                                     | Passive case finding      | 701,519        | 74%              | 15,766       | 69%         |  |
| Private          | 455,314        | 48%              | 10,226       | 44%         |                                     | Community screen and test | 241,540        | 26%              | 7,217        | 31%         |  |
| 1                |                |                  |              |             |                                     | Total                     | 943,059        | 100%             | 22,983       | 100%        |  |
| Total            | 943,059        | 100%             | 22,983       | 100%        | Ť                                   | 10141                     | 5-5,055        | 10070            | 22,303       | 10070       |  |