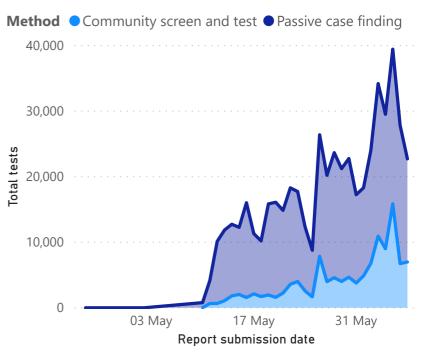

## COVID-19 PCR testing data

| All testing data |                |                  |              |             | Testing data by case-finding method |                           |                |                  |              |             |  |
|------------------|----------------|------------------|--------------|-------------|-------------------------------------|---------------------------|----------------|------------------|--------------|-------------|--|
| Sector           | Total<br>tests | % Total<br>tests | New<br>tests | % New tests | ^                                   | Case finding method       | Total<br>tests | % Total<br>tests | New<br>tests | % New tests |  |
| Public           | 487,744        | 52%              | 12,757       | 56%         |                                     | Passive case finding      | 701,519        | 74%              | 15,766       | 69%         |  |
| Private          | 455,314        | 48%              | 10,226       | 44%         |                                     | Community screen and test | 241,540        | 26%              | 7,217        | 31%         |  |
| 1                |                |                  |              |             |                                     | Total                     | 943,059        | 100%             | 22,983       | 100%        |  |
| Total            | 943,059        | 100%             | 22,983       | 100%        | Ť                                   | 10141                     | 5-5,055        | 10070            | 22,303       | 10070       |  |

\*Case-finding method as captured by the laboratory information system.