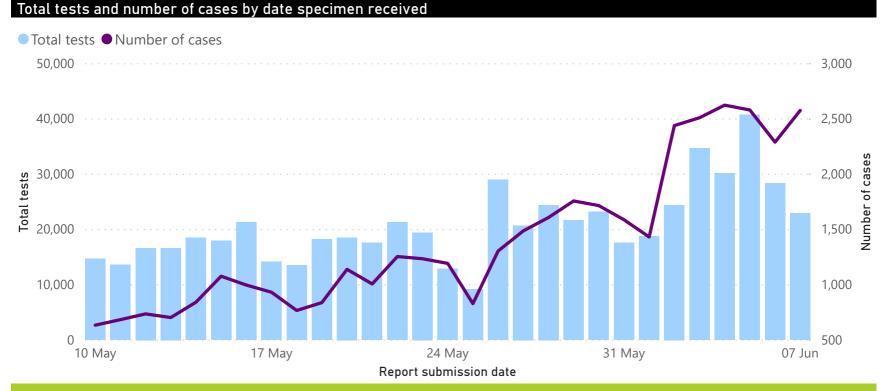

## **Comparison of daily cases and tests performed**

For any gueries, contact the NICD on https://www.nicd.ac.za/contact-us/