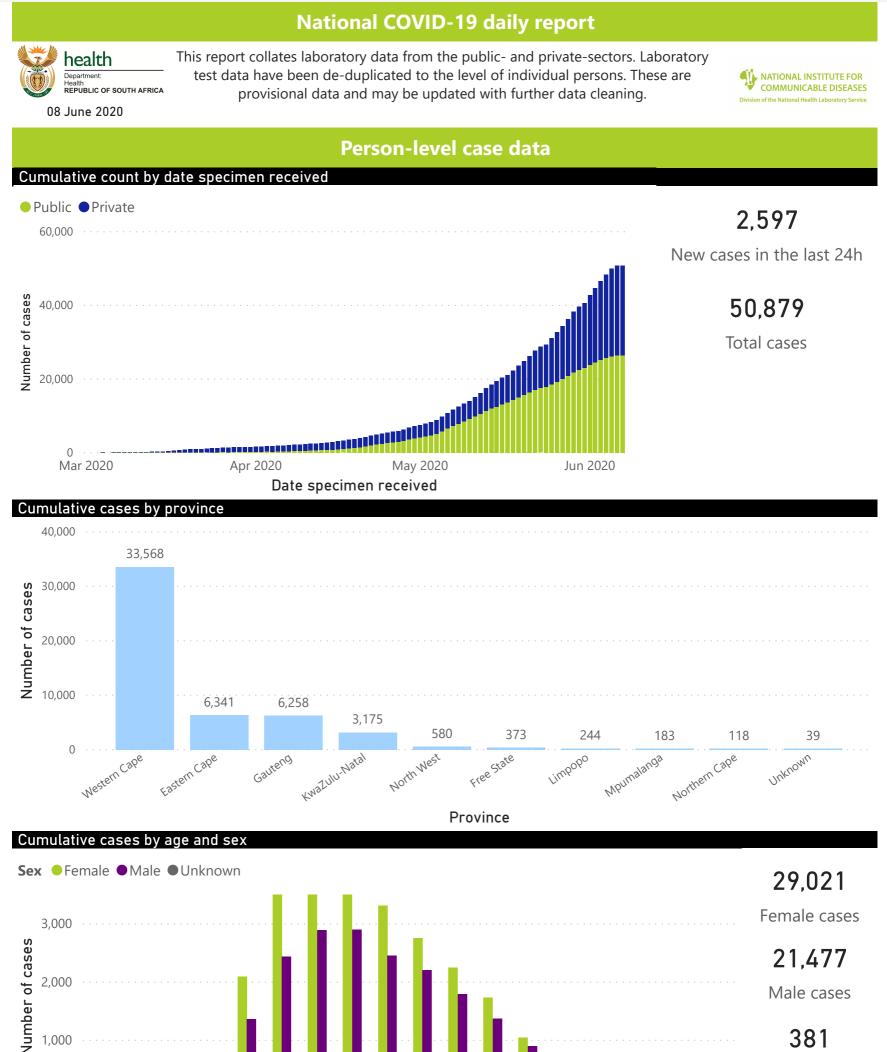

## National COVID-19 daily report

health

This report collates laboratory data from the public- and private-sectors. Laboratory test data have been de-duplicated to the level of individual persons. These are UBLIC OF SOUTH AFRICA provisional data and may be updated with further data cleaning. Case-finding method