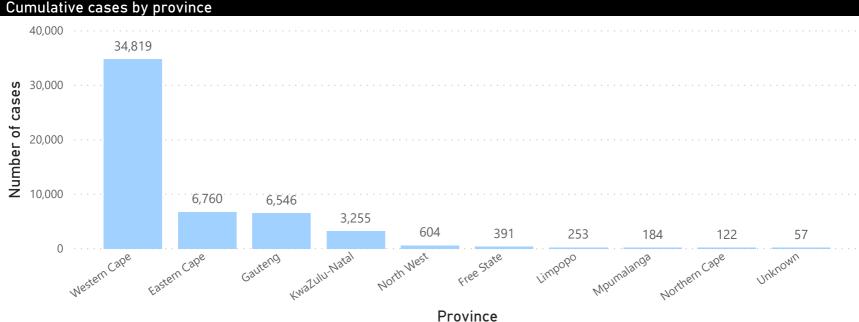

## **National COVID-19 daily report**



This report collates laboratory data from the public- and private-sectors. Laboratory test data have been de-duplicated to the level of individual persons. These are provisional data and may be updated with further data cleaning.



09 June 2020

### Person-level case data







Age group

# **National COVID-19 daily report**



This report collates laboratory data from the public- and private-sectors. Laboratory test data have been de-duplicated to the level of individual persons. These are швыс оf south Africa provisional data and may be updated with further data cleaning. Case-finding method as captured by the laboratory information system.



09 June 2020

### COVID-19 PCR testing data

| All testing data   |                |               |              |                |  |  |  |  |  |
|--------------------|----------------|---------------|--------------|----------------|--|--|--|--|--|
| Sector<br><b>▼</b> | Total<br>tests | % Total tests | New<br>tests | % New<br>tests |  |  |  |  |  |
| Public             | 502,108        | 52%           | 14,364