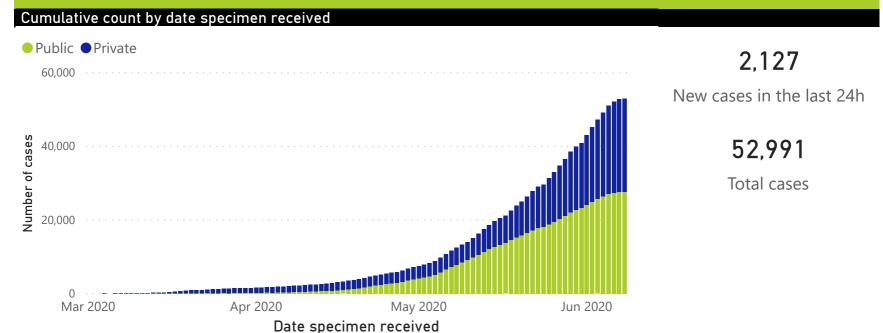

## **National COVID-19 daily report**



This report collates laboratory data from the public- and private-sectors. Laboratory test data have been de-duplicated to the level of individual persons. These are provisional data and may be updated with further data cleaning.



09 June 2020

### Person-level case data







Age group

# **National COVID-19 daily report**



This report collates laboratory data from the public- and private-sectors. Laboratory test data have been de-duplicated to the level of individual persons. These are швыс оf south Africa provisional data and may be updated with further data cleaning. Case-finding method as captured by the laboratory information system.



09 June 2020

### COVID-19 PCR testing data

| All testing data   |                |               |              |                |  |  |  |  |  |
|--------------------|----------------|---------------|--------------|----------------|--|--|--|--|--|
| Sector<br><b>▼</b> | Total<br>tests | % Total tests | New<br>tests | % New<br>tests |  |  |  |  |  |
| Public             | 502,108        | 52%           | 14,364