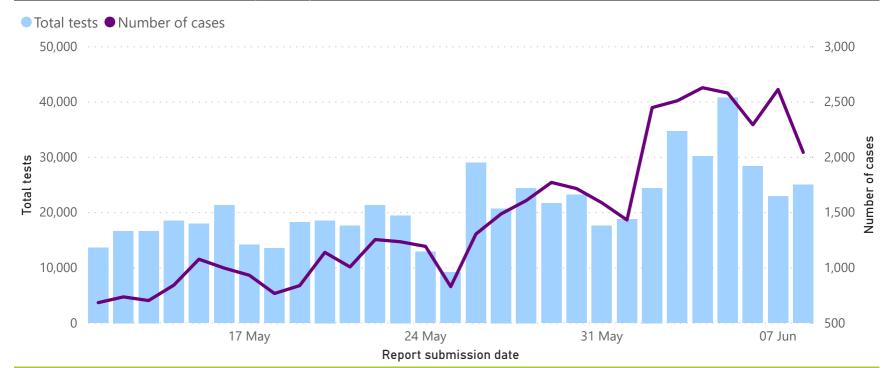

## Comparison of daily cases and tests performed

#### Total tests and number of cases by date specimen received