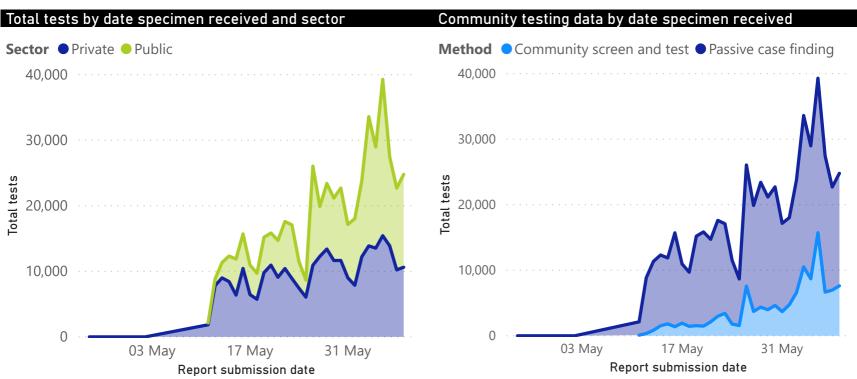

### COVID-19 PCR testing data

| All testing data   |                |               |              |                |  |  |  |  |  |
|--------------------|----------------|---------------|--------------|----------------|--|--|--|--|--|
| Sector<br><b>▼</b> | Total<br>tests | % Total tests | New<br>tests | % New<br>tests |  |  |  |  |  |
| Public             | 502,108        | 52%           | 14,364       | 57%            |  |  |  |  |  |
| Private            | 465,962        | 48%           | 10,648       | 43%            |  |  |  |  |  |
| Total              | 968,071        | 100%          | 25,012       | 100%           |  |  |  |  |  |

|   | Case finding method       | Total<br>tests | % Total tests | New<br>tests | % New tests |
|---|---------------------------|----------------|---------------|--------------|-------------|
| , | Passive case finding      | 718,715        | 74%           | 17,195       | 69%         |
|   | Community screen and test | 249,356        | 26%           | 7,817        | 31%         |
|   | Total                     | 968,071        | 100%          | 25,012       | 100%        |

<sup>\*</sup>Case-finding method as captured by the laboratory information system.

## Comparison of daily cases and tests performed

#### Total tests and number of cases by date specimen received