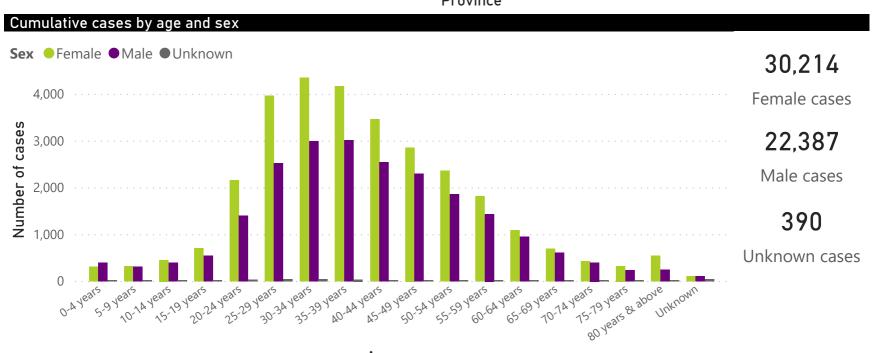

## **National COVID-19 daily report**



This report collates laboratory data from the public- and private-sectors. Laboratory test data have been de-duplicated to the level of individual persons. These are provisional data and may be updated with further data cleaning.



09 June 2020

### Person-level case data







Age group

# **National COVID-19 daily report**



This report collates laboratory data from the public- and private-sectors. Laboratory test data have been de-duplicated to the level of individual persons. These are швыс оf south Africa provisional data and may be updated with further data cleaning. Case-finding method as captured by the laboratory information system.



09 June 2020

### COVID-19 PCR testing data

| All testing data   |                |               |              |                |  |  |  |  |  |
|--------------------|----------------|---------------|--------------|----------------|--|--|--|--|--|
| Sector<br><b>▼</b> | Total<br>tests | % Total tests | New<br>tests | % New<br>tests |  |  |  |  |  |
| Public             | 502,108        | 52%           | 14,364