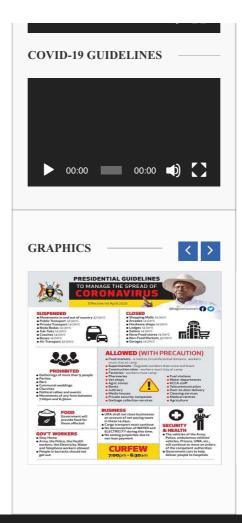

# COVID-19 GUIDELINES FOR SAFE MASS GATHERINGS

Mass Gatherings are characterized by the concentration of people at a speci?c location for a speci?c purpose over a...

READ MORE