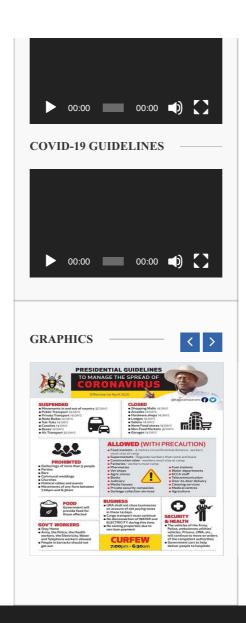

# COVID-19 GUIDELINES FOR SAFE MASS GATHERINGS

Mass Gatherings are characterized by the concentration of people at a speci?c location for a speci?c purpose over a...

READ MORE

COVID-19 GUIDELINES IN LUNYANKORE