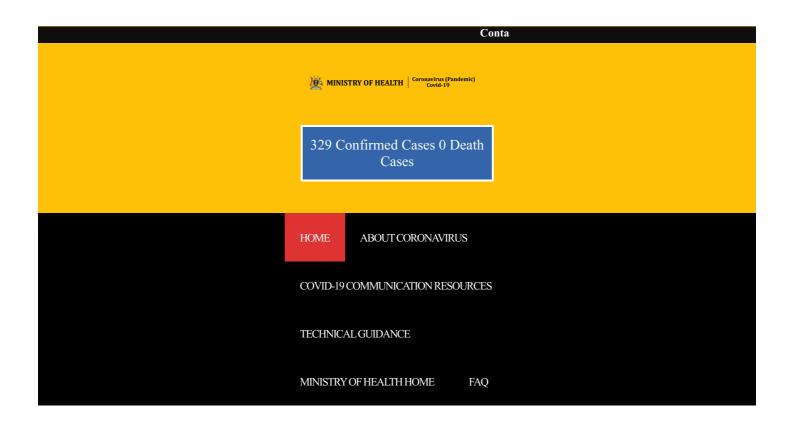

.

**COVID-19 STATUS** 

CONFIRMED CASES

ACTIVE CASES 242 SAMPLES TESTED 84,576 **RECOVERIES** COVID-19 FOREIGN TRUCK DRIVERS EXITED HIGH RISK TRAVELERS 1,550 **CORONAVIRUS (COVID-19) COVID-19 SYMPTOMS SHORTNESS OF BREATH** SHORTNESS OF BREATH READ MORE **FEVER** 