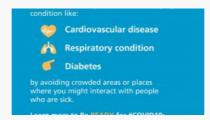

### **HEALTH TIPS**

Wash you hands daily with the soap

Wear a mask if you are coughing or sneezing.

If you wear a mask, then you must know how to use it and dispose of it properly.