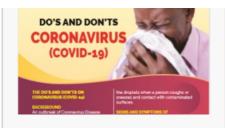

#### DO'S AND DON'TS

BACKGROUND An outbreak of Coronavirus Disease (COVID-19) was declared by the People's Republic of China on 31st December, 2019....

READ MORE

## CORONAVIRUS – DOS AND DONTS – A5 FLYER

CORONAVIRUS (COVID-19) BACKGROUND An outbreak of Coronavirus Disease (COVID-19) was declared by the People's Republic of China on 31st...