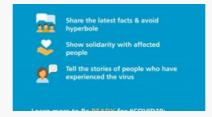

#### SOCIAL MEDIA INFO GRAPHICS FOR COVID-19

The virus that causes COVID-19 is mainly transmitted through droplets generated when an infected person coughs, sneezes, or exhales....