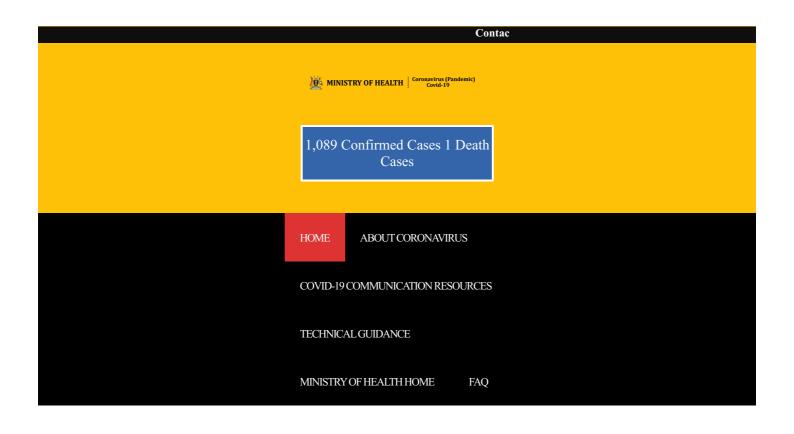

.

COVID-19 STATUS

CONFIRMED CASES
(ONLY UGANDANS)

1,089

ACTIVE CASES
109

CUMULATIVE UGANDAN RECOVERIES 975

CONTACTS LISTED 14,402

SAMPLES TESTED 256,040

CONTACTS COMPLETED FOLLOWUP 13,298

> CONTACTS UNDER FOLLOWUP 1,104

UNDER QUARANTINE

MASKS DISTRIBUTED 7,121,246

CORONAVIRUS (COVID-19) —

**COVID-19 SYMPTOMS** 

SHORTNESS OF BREATH

READ MORE