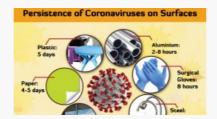

#### SOCIAL MEDIA INFO GRAPHICS FOR COVID-19

The virus that causes COVID-19 is mainly transmitted through droplets generated when an infected person coughs, sneezes, or exhales....