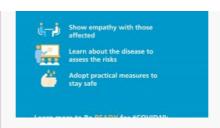

#### SOCIAL MEDIA INFO GRAPHICS FOR COVID-19

The virus that causes COVID-19 is mainly transmitted through droplets generated when an infected person coughs, sneezes, or exhales....