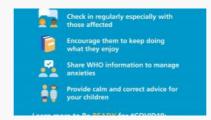

## HOW CAN YOU HELP CHILDREN COPE WITH STRESS DURING THIS COVID-19 OUTBREAK?

Provide detailed information to the children on COVID-19. Explain what is going on now and give them clear information about how to reduce their risk of being infected by the disease in words that they can understand depending on their age.