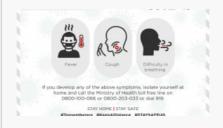

If you develop any of the above

symptoms, isolate yourself at home and call the Ministry of Health toll...