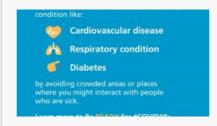

# COVID-19 GUIDANCE AND ADVICE FOR OLDER PEOPLE

These document provides guidance and advice for older people about COVID-19. They give some basic information on what Covid-19...

READ MORE

SOCIAL MEDIA INFO GRAPHICS