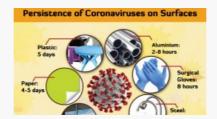

.

COVID-19 STATUS

CONFIRMED CASES
(ONLY UGANDANS)

1,135

ACTIVE CASES
139

CUMULATIVE UGANDAN RECOVERIES

CONTACTS LISTED 14,655

SAMPLES TESTED 264,162

CONTACTS COMPLETED FOLLOWUP 13,708

> CONTACTS UNDER FOLLOWUP 947

UNDER QUARANTINE
1.829

MASKS DISTRIBUTED 7,121,246

CORONAVIRUS (COVID-19) —

**COVID-19 SYMPTOMS** 



SHORTNESS OF BREATH



READ MORE



DRY COUGH

READ MORE

#### **IEC RESOURCES**



# COVID-19 GUIDANCE AND ADVICE FOR OLDER PEOPLE

These document provides guidance and advice for older people about COVID-19. They give some basic information on what Covid-19...

READ MORE



SOCIAL MEDIA INFO GRAPHICS

If you develop any of the above

symptoms, isolate yourself at home and call the Ministry of Health toll...

#### READ MORE



#### SOCIAL MEDIA INFO GRAPHICS FOR COVID-19

The virus that causes COVID-19 is mainly transmitted through droplets generated when an infected person coughs, sneezes, or exhales....

#### READ MORE

## HOW CAN YOU HELP CHILDREN COPE WITH STRESS DURING THIS COVID-19 OUTBREAK?

Provide detailed information to the children on COVID-19. Explain what is going on now and give them clear information about how to reduce their risk of being infected by the disease in words that they can understand depending on their age.

#### **CHILDREN**

Attachments # File Description Date added File size Downloads 1 children-07 July 21, 2020 11:53 am 830 KB