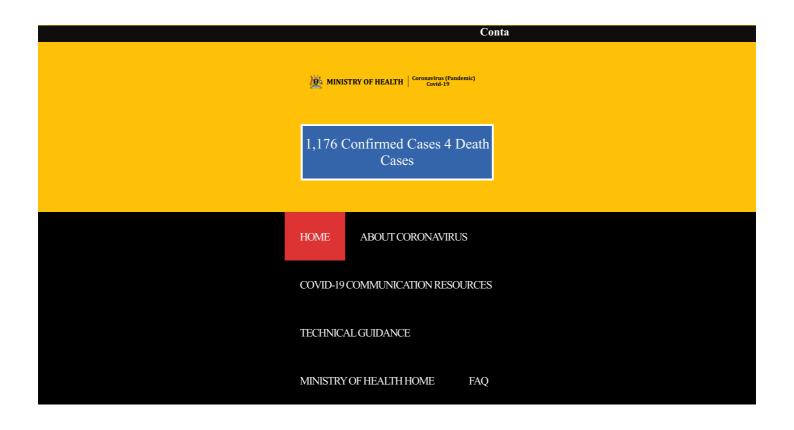

.

COVID-19 STATUS

CONFIRMED CASES
(ONLY UGANDANS)

1,176

ACTIVE CASES
107

CUMULATIVE UGANDAN RECOVERIES 1,045

CONTACTS LISTED 14,795

SAMPLES TESTED 275,355

CONTACTS COMPLETED FOLLOWUP 14,117

> CONTACTS UNDER FOLLOWUP

UNDER QUARANTINE
1.829

MASKS DISTRIBUTED 7,121,246

CORONAVIRUS (COVID-19) —

**COVID-19 SYMPTOMS** 

SHORTNESS OF BREATH

READ MORE