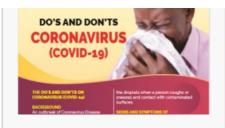

## CORONAVIRUS – DOS AND DONTS – A5 FLYER

CORONAVIRUS (COVID-19) BACKGROUND An outbreak of Coronavirus Disease (COVID-19) was declared by the People's Republic of China on 31st...