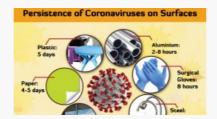

•

COVID-19 STATUS

CONFIRMED CASES
(ONLY UGANDANS)

1,195

ACTIVE CASES

CUMULATIVE UGANDAN RECOVERIES 1,070

CONTACTS LISTED 15,120

SAMPLES TESTED 280,747

CONTACTS COMPLETED FOLLOWUP 14,412

CONTACTS UNDER FOLLOWUP

708

UNDER QUARANTINE
1.829

MASKS DISTRIBUTED 7,121,246

CORONAVIRUS (COVID-19) —

**COVID-19 SYMPTOMS** 



SHORTNESS OF BREATH



READ MORE



DRY COUGH

READ MORE

#### **IEC RESOURCES**



# COVID-19 GUIDANCE AND ADVICE FOR OLDER PEOPLE

These document provides guidance and advice for older people about COVID-19. They give some basic information on what Covid-19...

READ MORE



SOCIAL MEDIA INFO GRAPHICS

If you develop any of the above

symptoms, isolate yourself at home and call the Ministry of Health toll...

#### READ MORE



#### SOCIAL MEDIA INFO GRAPHICS FOR COVID-19

The virus that causes COVID-19 is mainly transmitted through droplets generated when an infected person coughs, sneezes, or exhales....

#### READ MORE

## HOW CAN YOU HELP CHILDREN COPE WITH STRESS DURING THIS COVID-19 OUTBREAK?

Provide detailed information to the children on COVID-19. Explain what is going on now and give them clear information about how to reduce their risk of being infected by the disease in words that they can understand depending on their age.

#### **CHILDREN**

Attachments # File Description Date added File size Downloads 1 children-07 July 21, 2020 11:53 am 830 KB