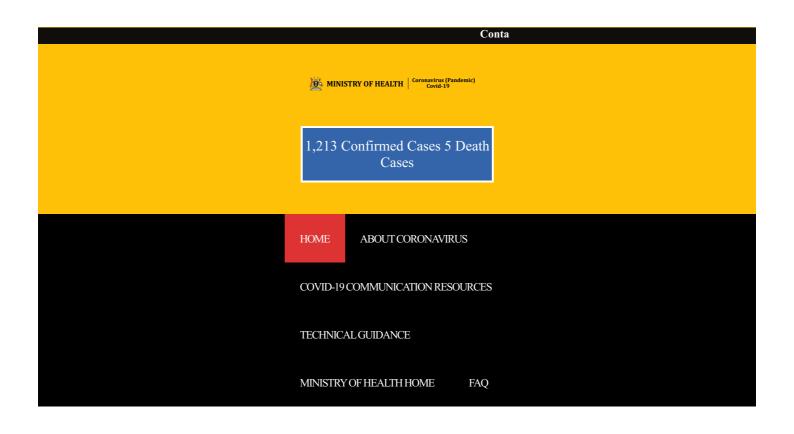

.

COVID-19 STATUS

CONFIRMED CASES
(ONLY UGANDANS)

1,213

ACTIVE CASES

96

CUMULATIVE UGANDAN RECOVERIES 1.073

CONTACTS LISTED 15,120

SAMPLES TESTED 282,512

CONTACTS COMPLETED FOLLOWUP 14,412

CONTACTS UNDER FOLLOWUP

708

UNDER QUARANTINE
1.829

MASKS DISTRIBUTED 13,455,657

CORONAVIRUS (COVID-19) —

**COVID-19 SYMPTOMS** 