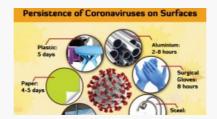

-

COVID-19 STATUS

CONFIRMED CASES
(ONLY UGANDANS)

1,254

ACTIVE CASES

96

CUMULATIVE UGANDAN RECOVERIES 1,113

CONTACTS LISTED 15,120

SAMPLES TESTED 290,701

CONTACTS COMPLETED FOLLOWUP 14,412

CONTACTS UNDER FOLLOWUP

708

UNDER QUARANTINE
1 829

MASKS DISTRIBUTED 13,455,657

CORONAVIRUS (COVID-19) —

**COVID-19 SYMPTOMS** 



SHORTNESS OF BREATH



READ MORE



DRY COUGH

READ MORE

#### **IEC RESOURCES**



# COVID-19 GUIDANCE AND ADVICE FOR OLDER PEOPLE

These document provides guidance and advice for older people about COVID-19. They give some basic information on what Covid-19...

READ MORE



SOCIAL MEDIA INFO GRAPHICS

If you develop any of the above

symptoms, isolate yourself at home and call the Ministry of Health toll...

#### READ MORE



#### SOCIAL MEDIA INFO GRAPHICS FOR COVID-19

The virus that causes COVID-19 is mainly transmitted through droplets generated when an infected person coughs, sneezes, or exhales....

#### READ MORE

## HOW CAN YOU HELP CHILDREN COPE WITH STRESS DURING THIS COVID-19 OUTBREAK?

Provide detailed information to the children on COVID-19. Explain what is going on now and give them clear information about how to reduce their risk of being infected by the disease in words that they can understand depending on their age.

#### **CHILDREN**

Attachments # File Description Date added File size Downloads 1 children-07 July 21, 2020 11:53 am 830 KB