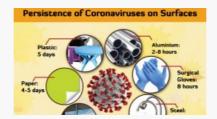

.

COVID-19 STATUS

CONFIRMED CASES
(ONLY UGANDANS)

1,267

ACTIVE CASES
134

CUMULATIVE UGANDAN RECOVERIES 1,115

CONTACTS LISTED 16,131

SAMPLES TESTED 293,397

CONTACTS COMPLETED FOLLOWUP

> CONTACTS UNDER FOLLOWUP 1,295

UNDER QUARANTINE
1 939

MASKS DISTRIBUTED 13,455,657

CORONAVIRUS (COVID-19) —

**COVID-19 SYMPTOMS** 



SHORTNESS OF BREATH



READ MORE



DRY COUGH

READ MORE

#### **IEC RESOURCES**



# COVID-19 GUIDANCE AND ADVICE FOR OLDER PEOPLE

These document provides guidance and advice for older people about COVID-19. They give some basic information on what Covid-19...

READ MORE



SOCIAL MEDIA INFO GRAPHICS

If you develop any of the above

symptoms, isolate yourself at home and call the Ministry of Health toll...

#### READ MORE



#### SOCIAL MEDIA INFO GRAPHICS FOR COVID-19

The virus that causes COVID-19 is mainly transmitted through droplets generated when an infected person coughs, sneezes, or exhales....

#### READ MORE

## HOW CAN YOU HELP CHILDREN COPE WITH STRESS DURING THIS COVID-19 OUTBREAK?

Provide detailed information to the children on COVID-19. Explain what is going on now and give them clear information about how to reduce their risk of being infected by the disease in words that they can understand depending on their age.

#### **CHILDREN**

Attachments # File Description Date added File size Downloads 1 children-07 July 21, 2020 11:53 am 830 KB