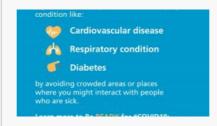

#### SOCIAL MEDIA INFO GRAPHICS FOR COVID-19

The virus that causes COVID-19 is mainly transmitted through droplets generated when an infected person coughs, sneezes, or exhales....