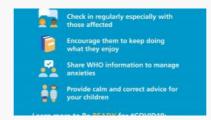

### HOW CAN YOU HELP CHILDREN COPE WITH STRESS DURING THIS COVID-19 OUTBREAK?

Provide detailed information to the children on COVID-19. Explain what is going on now and give them clear information about how to reduce their risk of being infected by the disease in words that they can understand depending on their age.