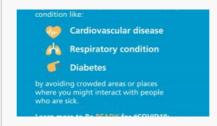

### COVID-19 GUIDANCE AND ADVICE FOR OLDER PEOPLE

These document provides guidance and advice for older people about COVID-19. They give some basic information on what Covid-19...

READ MORE

SOCIAL MEDIA INFO GRAPHICS