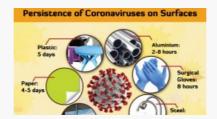

.

COVID-19 STATUS

CONFIRMED CASES
(ONLY UGANDANS)

1,500

ACTIVE CASES
200

CUMULATIVE UGANDAN RECOVERIES 1,142

CONTACTS LISTED 16,349

SAMPLES TESTED 321,376

CONTACTS COMPLETED FOLLOWUP

> CONTACTS UNDER FOLLOWUP 1,294

UNDER QUARANTINE 1,346

MASKS DISTRIBUTED 13,455,657

CORONAVIRUS (COVID-19) —

**COVID-19 SYMPTOMS** 



SHORTNESS OF BREATH



READ MORE



DRY COUGH

READ MORE

#### **IEC RESOURCES**



# COVID-19 GUIDANCE AND ADVICE FOR OLDER PEOPLE

These document provides guidance and advice for older people about COVID-19. They give some basic information on what Covid-19...

READ MORE



SOCIAL MEDIA INFO GRAPHICS

If you develop any of the above

symptoms, isolate yourself at home and call the Ministry of Health toll...

#### READ MORE



#### SOCIAL MEDIA INFO GRAPHICS FOR COVID-19

The virus that causes COVID-19 is mainly transmitted through droplets generated when an infected person coughs, sneezes, or exhales....

#### READ MORE

## HOW CAN YOU HELP CHILDREN COPE WITH STRESS DURING THIS COVID-19 OUTBREAK?

Provide detailed information to the children on COVID-19. Explain what is going on now and give them clear information about how to reduce their risk of being infected by the disease in words that they can understand depending on their age.

#### **CHILDREN**

Attachments # File Description Date added File size Downloads 1 children-07 July 21, 2020 11:53 am 830 KB