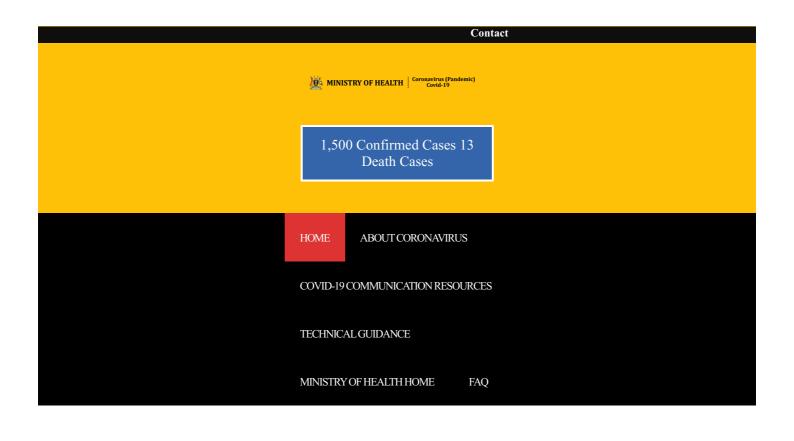

.

COVID-19 STATUS

CONFIRMED CASES
(ONLY UGANDANS)

1,500

ACTIVE CASES
200

CUMULATIVE UGANDAN RECOVERIES 1,142

CONTACTS LISTED 16,349

SAMPLES TESTED 321,376

CONTACTS COMPLETED FOLLOWUP

> CONTACTS UNDER FOLLOWUP 1,294

UNDER QUARANTINE 1,346

MASKS DISTRIBUTED 13,455,657

CORONAVIRUS (COVID-19) —

**COVID-19 SYMPTOMS** 

SHORTNESS OF BREATH

READ MORE