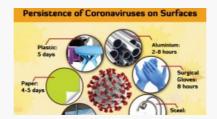

.

COVID-19 STATUS

CONFIRMED CASES
(ONLY UGANDANS)

1,603

ACTIVE CASES
200

CUMULATIVE UGANDAN RECOVERIES 1,165

CONTACTS LISTED 16,349

SAMPLES TESTED 329,542

CONTACTS COMPLETED FOLLOWUP

> CONTACTS UNDER FOLLOWUP 1,294

UNDER QUARANTINE 1,346

MASKS DISTRIBUTED 13,455,657

CORONAVIRUS (COVID-19) —

**COVID-19 SYMPTOMS** 



SHORTNESS OF BREATH



READ MORE



DRY COUGH

READ MORE

#### **IEC RESOURCES**



# COVID-19 GUIDANCE AND ADVICE FOR OLDER PEOPLE

These document provides guidance and advice for older people about COVID-19. They give some basic information on what Covid-19...

READ MORE



SOCIAL MEDIA INFO GRAPHICS

If you develop any of the above

symptoms, isolate yourself at home and call the Ministry of Health toll...

#### READ MORE



#### SOCIAL MEDIA INFO GRAPHICS FOR COVID-19

The virus that causes COVID-19 is mainly transmitted through droplets generated when an infected person coughs, sneezes, or exhales....

#### READ MORE

## HOW CAN YOU HELP CHILDREN COPE WITH STRESS DURING THIS COVID-19 OUTBREAK?

Provide detailed information to the children on COVID-19. Explain what is going on now and give them clear information about how to reduce their risk of being infected by the disease in words that they can understand depending on their age.

#### **CHILDREN**

Attachments # File Description Date added File size Downloads 1 children-07 July 21, 2020 11:53 am 830 KB