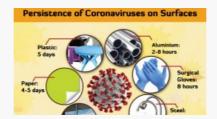

.

COVID-19 STATUS

CONFIRMED CASES
(ONLY UGANDANS)

1,848

ACTIVE CASES

CUMULATIVE UGANDAN RECOVERIES 1,199

CONTACTS LISTED 18,379

SAMPLES TESTED 340,844

CONTACTS COMPLETED FOLLOWUP 16,239

> CONTACTS UNDER FOLLOWUP 2,140

UNDER QUARANTINE
1.581

MASKS DISTRIBUTED 13,455,657

CORONAVIRUS (COVID-19) —

**COVID-19 SYMPTOMS** 



SHORTNESS OF BREATH



READ MORE



DRY COUGH

READ MORE

#### **IEC RESOURCES**



# COVID-19 GUIDANCE AND ADVICE FOR OLDER PEOPLE

These document provides guidance and advice for older people about COVID-19. They give some basic information on what Covid-19...

READ MORE



SOCIAL MEDIA INFO GRAPHICS

If you develop any of the above

symptoms, isolate yourself at home and call the Ministry of Health toll...

#### READ MORE



#### SOCIAL MEDIA INFO GRAPHICS FOR COVID-19

The virus that causes COVID-19 is mainly transmitted through droplets generated when an infected person coughs, sneezes, or exhales....

#### READ MORE

## HOW CAN YOU HELP CHILDREN COPE WITH STRESS DURING THIS COVID-19 OUTBREAK?

Provide detailed information to the children on COVID-19. Explain what is going on now and give them clear information about how to reduce their risk of being infected by the disease in words that they can understand depending on their age.

#### **CHILDREN**

Attachments # File Description Date added File size Downloads 1 children-07 July 21, 2020 11:53 am 830 KB