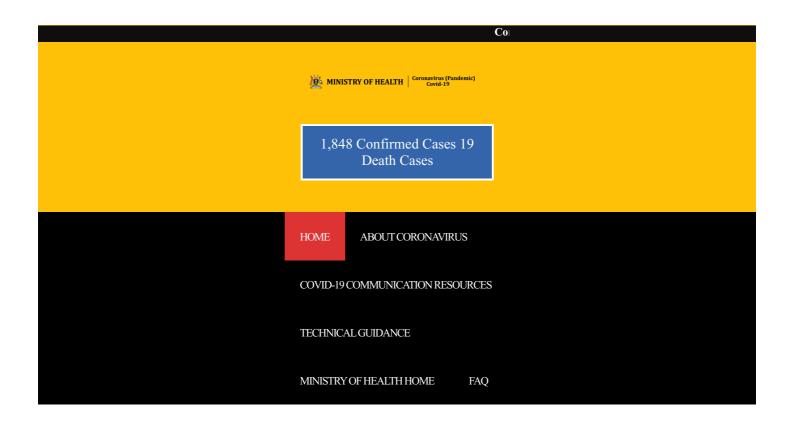

.

COVID-19 STATUS

CONFIRMED CASES
(ONLY UGANDANS)

2,166

ACTIVE CASES

CUMULATIVE UGANDAN RECOVERIES 1,199

CONTACTS LISTED 18,379

SAMPLES TESTED 340,844

CONTACTS COMPLETED FOLLOWUP 16,239

> CONTACTS UNDER FOLLOWUP 2,140

UNDER QUARANTINE
1.581

MASKS DISTRIBUTED 13,455,657

CORONAVIRUS (COVID-19) —

**COVID-19 SYMPTOMS** 

SHORTNESS OF BREATH

READ MORE