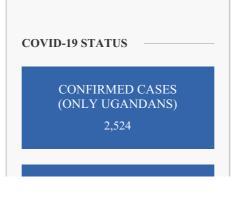

|                                                         | Con |
|---------------------------------------------------------|-----|
| MINISTRY OF HEALTH   Coronavirus (Pandemic)<br>Covid-19 |     |
| 2,524 Confirmed Cases 26<br>Death Cases                 |     |
| HOME ABOUT CORONAVIRUS                                  |     |
| COVID-19 COMMUNICATION RESOURCES                        |     |
| TECHNICAL GUIDANCE                                      |     |
| MINISTRY OF HEALTH HOME FAQ                             |     |