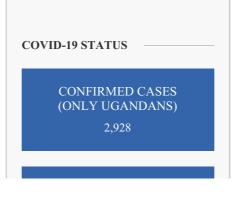

|       | Col                                                   |
|-------|-------------------------------------------------------|
| 遂     | MINISTRY OF HEALTH Coronavirus (Pandemic)<br>Covid-19 |
| 2     | ,928 Confirmed Cases 30<br>Death Cases                |
| HOME  | ABOUT CORONAVIRUS                                     |
| COVII | D-19 COMMUNICATION RESOURCES                          |
| TECH  | NICAL GUIDANCE                                        |
| MINIS | TRY OF HEALTH HOME FAQ                                |