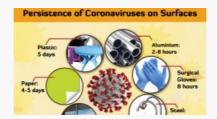

-

CONFIRMED CASES

**COVID-19 STATUS** 

(ONLY UGANDANS)

ACTIVE CASES

CUMULATIVE UGANDAN RECOVERIES 1,489

CONTACTS LISTED 23,579

SAMPLES TESTED 381,749

CONTACTS COMPLETED FOLLOWUP 17,888

> CONTACTS UNDER FOLLOWUP 5,691

UNDER QUARANTINE
2.095

MASKS DISTRIBUTED 13,455,657

CORONAVIRUS (COVID-19) —

**COVID-19 SYMPTOMS** 



SHORTNESS OF BREATH



READ MORE



DRY COUGH

READ MORE

#### **IEC RESOURCES**



### COVID-19 GUIDANCE AND ADVICE FOR OLDER PEOPLE

These document provides guidance and advice for older people about COVID-19. They give some basic information on what Covid-19...

READ MORE



SOCIAL MEDIA INFO GRAPHICS

If you develop any of the above

symptoms, isolate yourself at home and call the Ministry of Health toll...

#### READ MORE



#### SOCIAL MEDIA INFO GRAPHICS FOR COVID-19

The virus that causes COVID-19 is mainly transmitted through droplets generated when an infected person coughs, sneezes, or exhales....

#### READ MORE

### HOW CAN YOU HELP CHILDREN COPE WITH STRESS DURING THIS COVID-19 OUTBREAK?

Provide detailed information to the children on COVID-19. Explain what is going on now and give them clear information about how to reduce their risk of being infected by the disease in words that they can understand depending on their age.

#### **CHILDREN**

Download MOH | Attachments | Resources # File Description Date added File size Downloads 1 children-07 J