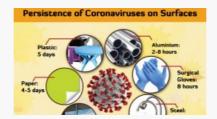

-

COVID-19 STATUS

CONFIRMED CASES
(ONLY UGANDANS)

3,228

ACTIVE CASES
765

CUMULATIVE UGANDAN RECOVERIES 1,532

CONTACTS LISTED 23,579

SAMPLES TESTED 391,335

CONTACTS COMPLETED FOLLOWUP 17,888

> CONTACTS UNDER FOLLOWUP 5,691

UNDER QUARANTINE
2.095

MASKS DISTRIBUTED 13,455,657

CORONAVIRUS (COVID-19) —

**COVID-19 SYMPTOMS** 



SHORTNESS OF BREATH



READ MORE



DRY COUGH

READ MORE

#### **IEC RESOURCES**



# COVID-19 GUIDANCE AND ADVICE FOR OLDER PEOPLE

These document provides guidance and advice for older people about COVID-19. They give some basic information on what Covid-19...

READ MORE



SOCIAL MEDIA INFO GRAPHICS

If you develop any of the above

symptoms, isolate yourself at home and call the Ministry of Health toll...

#### READ MORE



#### SOCIAL MEDIA INFO GRAPHICS FOR COVID-19

The virus that causes COVID-19 is mainly transmitted through droplets generated when an infected person coughs, sneezes, or exhales....

#### READ MORE

## HOW CAN YOU HELP CHILDREN COPE WITH STRESS DURING THIS COVID-19 OUTBREAK?

Provide detailed information to the children on COVID-19. Explain what is going on now and give them clear information about how to reduce their risk of being infected by the disease in words that they can understand depending on their age.

#### **CHILDREN**

Download MOH | Attachments | Resources # File Description Date added File size Downloads 1 children-07 Ju