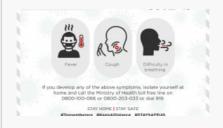

If you develop any of the above

symptoms, isolate yourself at home and call the Ministry of Health toll...

#### READ MORE