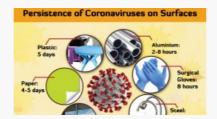

•

COVID-19 STATUS

CONFIRMED CASES
(ONLY UGANDANS)

3,776

ACTIVE CASES
919

CUMULATIVE UGANDAN RECOVERIES 1,741

CONTACTS LISTED 28,635

SAMPLES TESTED 411,666

CONTACTS COMPLETED FOLLOWUP 22,314

> CONTACTS UNDER FOLLOWUP 6,321

UNDER QUARANTINE
3 667

MASKS DISTRIBUTED 13,455,657

CORONAVIRUS (COVID-19) —

**COVID-19 SYMPTOMS** 



SHORTNESS OF BREATH



READ MORE



DRY COUGH

READ MORE

#### **IEC RESOURCES**



# COVID-19 GUIDANCE AND ADVICE FOR OLDER PEOPLE

These document provides guidance and advice for older people about COVID-19. They give some basic information on what Covid-19...

READ MORE



SOCIAL MEDIA INFO GRAPHICS

If you develop any of the above

symptoms, isolate yourself at home and call the Ministry of Health toll...

#### READ MORE



#### SOCIAL MEDIA INFO GRAPHICS FOR COVID-19

The virus that causes COVID-19 is mainly transmitted through droplets generated when an infected person coughs, sneezes, or exhales....

#### READ MORE

## HOW CAN YOU HELP CHILDREN COPE WITH STRESS DURING THIS COVID-19 OUTBREAK?

Provide detailed information to the children on COVID-19. Explain what is going on now and give them clear information about how to reduce their risk of being infected by the disease in words that they can understand depending on their age.

#### **CHILDREN**

Download MOH | Attachments | Resources # File Description Date added File size Downloads 1 children-07 Ju